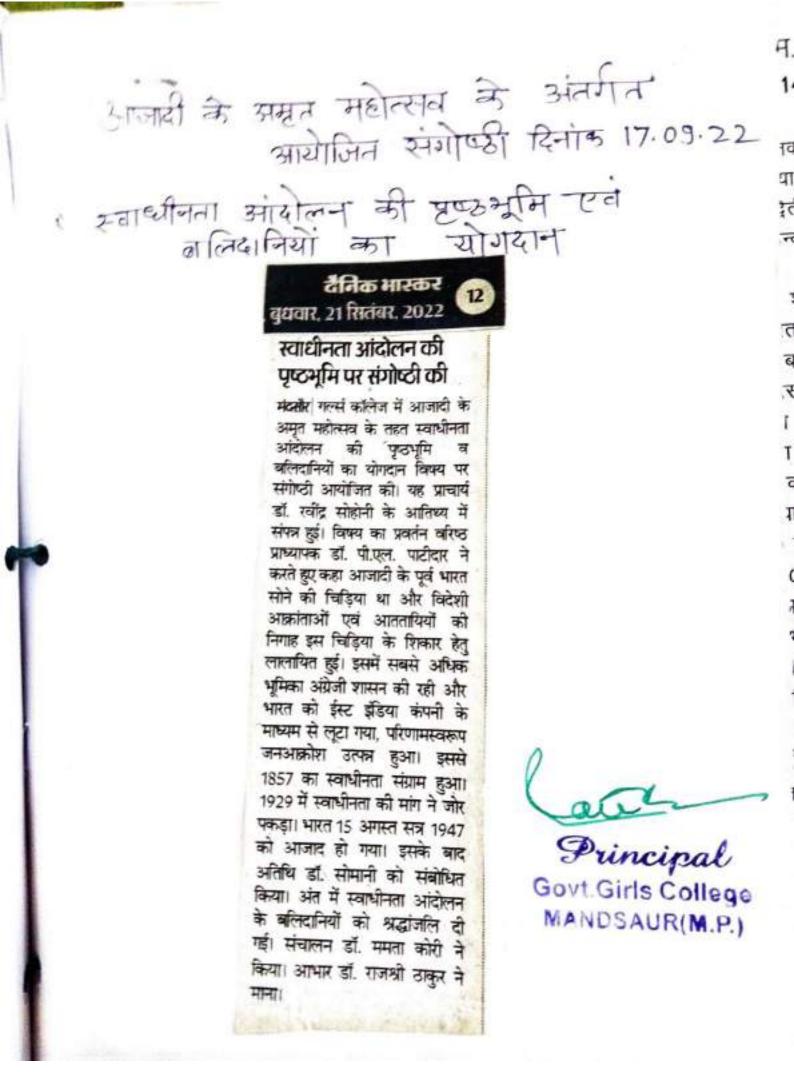

# शासकीय कन्या महाविद्यालय,मंदसौर (म.प्र.) दिनांक 17.09.2022

## प्रेसनोट

शासकीय कन्या महाविद्यालय, मंदसौर के प्राचार्य डॉ.सुधीर रायजादा ने जानकारी दी कि आजादी के अमृत महोत्सव के अंतर्गत ''स्वाधीनता आंदोलन की पृष्ठभूमि एवं बलिदानियों का योगदान'' विषय पर संगोष्ठी का आयोजन किया गया। संगोष्ठी अग्रणी महाविद्यालय, मंदसोर के प्राचार्य डॉ.रविन्द्र सोहोनी के प्रमुख आतिथ्य में संपन्न हुई। प्राचार्य डॉ.सुधीर रायजादा द्वारा अतिथि के सम्मान में स्वागत उदबोधन प्रस्तुत किया और कहा कि पहले वतन है और फिर हम। आपने स्वाधीनता आंदोलन की प्रारंभिक भूमिका पर प्रकाश डाला। संगोष्ठी के विषय का प्रवर्तन वरिष्ठ प्राध्यापक डॉ.पी.एल.पाटीदार द्वारा किया गया। आपने कहा कि आजादी के पूर्व भारत सोने की चिड़िया था और विदेशी आकांताओं एवं आततायियों की निगाह इस सोने की चिड़िया के शिकार हेतु लालायित हुई। इसमें सबसे अधिक भूमिका अंग्रेजी शासन की रही और भारत को ईस्ट इंडिया कंपनी के माध्यम से लूटा गया, परिणामस्वरूप जन आकोश उत्पन्न हुआ जिसकी परिणति 1857 का स्वाधीनता संग्राम के रूप में हुई पश्चात् सन 1929 में स्वाधीनता की मांग ने जोर पकडा और गरम एवं नरम दल के कर्मवीरों एवं रचतंत्रता संग्राम सेनानियों की उग्रता से बिट्रीश शासन घबराया और 1946 में भारत को आजाद करने का मन बना लिया। इस सबका परिणाम यह रहा कि भारत 15 अगस्त सन्न 1947 को आजाद हो गया। आपने स्वाधीनता आंदोलन से जुडे हुए महापुरूषों के योगदान का स्मरण भी कराया और कहा कि इन्ही बलिदानियों की वजह से वन्दे मातरम का उद्योष जयघोष में रुपांतरित हुआ और आजाद भारत में अपने विकास की नई राह बनाई। संगोष्ठी के प्रमुख अतिथी डॉ.रविन्द्र सोहोनी ने समा को संबोधित करते हुए कहा स्वाधीनता आंदोनन

की ऐतिहासिक पृष्ठभूमि पर सविस्तार प्रकाश डालते हुए कहा कि भारत देश की विरासत 5000 वर्ष पुरानी है जिसकी पुष्टि ऋग्वेद के लेखन को ध्यान में रखते हुए संयुक्त राष्ट्र संघ भी करता है। आपने आधुनिक भारत के निर्माण की भौगोलिक परिस्थितियों को ध्यान में रखते हुए कहा कि प्रथमतः कमशः शक, हुण,यवन,मंगोल, ईरानी, यूनानी और मुगलों ने राज किया और अंग्रेजो का शासन बहुत बाद का हैं इस देश पर बिट्रिश शासन ने लगभग 200 वर्षों तक राज किया और अंग्रेजो का शासन बहुत बाद का हैं इस देश पर बिट्रिश शासन ने लगभग 200 वर्षों तक राज किया और व्यापार को केन्द्र मानकर भारतीय संपदा को शोषण किया। गुलामी की इस जकड़न से निजात दिलाने के लिए स्वाधीनता आंदोलन के विभिन्न कालचकों में तात्याटोपे, महारानी लक्ष्मीबाई,नानासाहब आदि के योगदान पर प्रकाश डाला। आपने इस अवसर पर समाज सुधारकों के रूप में रचामी दयानंद सरस्वती एवं राजा राममोहनराय के द्वारा किये गये कार्यों का भी उल्लेख किया। आपने स्वाधीनता आंदोलन की भूमिका में लाल–बाल–पाल, महात्मा गांधी, पंडित जवाहरलाल नेहरू,सरदार वल्लममाई पटेल, डॉ. भीमराव अम्बेडकर,नेताजी सुभाषचन्द्र बोस, शहीद भगतसिंह व चन्द्रशेखर आजाद जैसे युवा कांन्तिकारियों के योगदान पर भी प्रकाश डाला।

अंत में स्वाधीनता आंदोलन के बलिदानियों को श्रद्धांजलि दी गई। कार्यक्रम के प्रारंभ में मंचासीन अतिथियों का राष्ट्रीय सेवा योजना की ईकाई की स्वयंसेवी छात्राओं नम्रता जैन, पूजा पाटीदार एवं अदिति के द्वारा बैच लगाकर स्वागत किया गया। कार्यक्रम का संचालन डॉ.ममता कोरी ने किया एवं सभी सहयोगियों के प्रति आभार डॉ.राजश्री ठाकुर द्वारा माना गया। इस अवसर पर महाविद्यालय के शिक्षक एवं छात्राओं की सहमागिता रही।

# भारत की विरासत पांच हजार साल पुरानी कन्या कॉलेज में संगोष्ठी का आयोजन

मंदसीरः । शासकीय कन्या थलिदान से ब्रिटेन पमरायाः । उपरांत आयोजन हुआ ।

e

मांग ने जोर पकडा। तरम व गर्म दल के

महाविद्यालय में संगोष्ठी का 1947 में देश को आजादी मिली। उन्होने इस अवसर पर महापुरुषों के इस अवसर पर प्राचार्य डॉ. सुधीर बलिदान का भी उल्लेख किया। डॉ. रायजादा ने कहा कि पहले बतन है, किर रविन्द्र सोहोनी ने कहा कि देश की हम है। उन्होने स्वाधीनता आंदोलन विरासत पांच हजार साल पुरानी है। की प्रांरभिक भुमिका पर प्रकाश डाला 🛛 इस देश पर ब्रिटिश शासन ने लगभग । वरिष्ठ प्राध्यापक डॉ. थीएल 200 वर्षों तक राज किया है और-पारीदार ने कहा कि आजादी से पहले व्यापार को केन्द्र मानकर भारतीय भारत सोने की चिडिया था। लेकिन नागरिको का शोषण किया है। गुलामी विदेशी आक्रांताओं ने भारत को की इस जकडन से निजात दिलाने के निज्ञाना बनाया। इष्ट इंडिया कम्पनी लिए स्वाधीनता आंदोलन के विभिन्न के माध्यम से देश को लुटा गया। कालमक्र में अनेक स्वतंत्रता सग्राम शरिणाम स्वरुप जन आक्नीश उत्पन्न सेनानियों ने अपना योगदान दिया। इस हुआ। जिसकी परिणित 1857 के अवसर पर उन्होंने क्रांतिकारियों के नामो स्वाधीनता संग्राम के स्प में हुई। उन्होंने 🛛 का भी उल्लेख किया। छात्रा नप्रता बैन, कहा कि सन 1929 में स्वाधीनता की पुजा पाटीदार एवं अतिथि ने स्वागत किंवा। संचालन ममता कोरी ने किंवा। कर्म विरो एवं स्वतंत्रता सेनानियो के आभार डॉ. राजश्री ठाकुर ने माना।