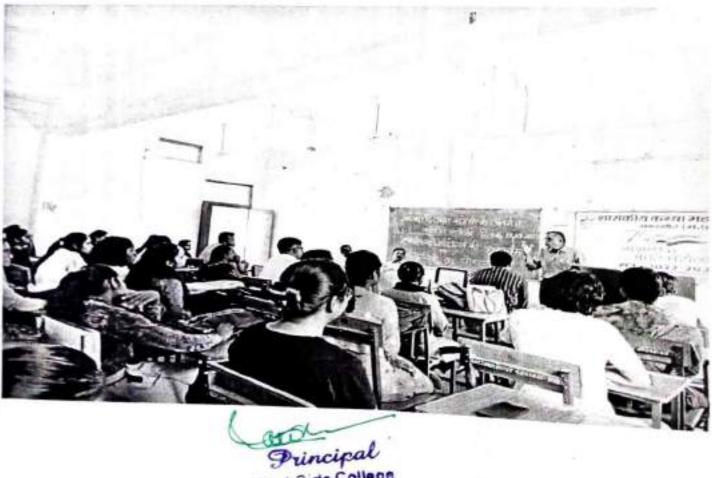

# शासकीय कन्या महाविद्यालय,मंदसौर (म.प्र.) दिनांक 17.09.2022

## प्रेसनोट

शासकीय कन्या महाविद्यालय, मंदसौर के प्राचार्य डॉ.सुधीर रायजादा ने जानकारी दी कि आजादी के अमृत महोत्सव के अंतर्गत ''स्वाधीनता आंदोलन की पृष्ठभूमि एवं बलिदानियों का योगदान'' विषय पर संगोष्ठी का आयोजन किया गया। संगोष्ठी अग्रणी महाविद्यालय, मंदसोर के प्राचार्य डॉ.रविन्द्र सोहोनी के प्रमुख आतिथ्य में संपन्न हुई। प्राचार्य डॉ.सुधीर रायजादा द्वारा अतिथि के सम्मान में स्वागत उदबोधन प्रस्तुत किया और कहा कि पहले वतन है और फिर हम। आपने स्वाधीनता आंदोलन की प्रारंभिक भूमिका पर प्रकाश डाला। संगोष्ठी के विषय का प्रवर्तन वरिष्ठ प्राध्यापक डॉ.पी.एल.पाटीदार द्वारा किया गया। आपने कहा कि आजादी के पूर्व भारत सोने की चिड़िया था और विदेशी आकांताओं एवं आततायियों की निगाह इस सोने की चिड़िया के शिकार हेतु लालायित हुई। इसमें सबसे अधिक भूमिका अंग्रेजी शासन की रही और भारत को ईस्ट इंडिया कंपनी के माध्यम से लूटा गया, परिणामस्वरूप जन आकोश उत्पन्न हुआ जिसकी परिणति 1857 का स्वाधीनता संग्राम के रूप में हुई पश्चात् सन 1929 में स्वाधीनता की मांग ने जोर पकडा और गरम एवं नरम दल के कर्मवीरों एवं रचतंत्रता संग्राम सेनानियों की उग्रता से बिट्रीश शासन घबराया और 1946 में भारत को आजाद करने का मन बना लिया। इस सबका परिणाम यह रहा कि भारत 15 अगस्त सन्न 1947 को आजाद हो गया। आपने स्वाधीनता आंदोलन से जुडे हुए महापुरूषों के योगदान का स्मरण भी कराया और कहा कि इन्ही बलिदानियों की वजह से वन्दे मातरम का उद्योष जयघोष में रुपांतरित हुआ और आजाद भारत में अपने विकास की नई राह बनाई। संगोष्ठी के प्रमुख अतिथी डॉ.रविन्द्र सोहोनी ने समा को संबोधित करते हुए कहा स्वाधीनता आंदोनन

की ऐतिहासिक पृष्ठभूमि पर सविस्तार प्रकाश डालते हुए कहा कि भारत देश की विरासत 5000 वर्ष पुरानी है जिसकी पुष्टि ऋग्वेद के लेखन को ध्यान में रखते हुए संयुक्त राष्ट्र संघ भी करता है। आपने आधुनिक भारत के निर्माण की भौगोलिक परिस्थितियों को ध्यान में रखते हुए कहा कि प्रथमतः कमशः शक, हुण,यवन,मंगोल, ईरानी, यूनानी और मुगलों ने राज किया और अंग्रेजो का शासन बहुत बाद का हैं इस देश पर बिट्रिश शासन ने लगभग 200 वर्षों तक राज किया और अंग्रेजो का शासन बहुत बाद का हैं इस देश पर बिट्रिश शासन ने लगभग 200 वर्षों तक राज किया और व्यापार को केन्द्र मानकर भारतीय संपदा को शोषण किया। गुलामी की इस जकड़न से निजात दिलाने के लिए स्वाधीनता आंदोलन के विभिन्न कालचकों में तात्याटोपे, महारानी लक्ष्मीबाई,नानासाहब आदि के योगदान पर प्रकाश डाला। आपने इस अवसर पर समाज सुधारकों के रूप में रचामी दयानंद सरस्वती एवं राजा राममोहनराय के द्वारा किये गये कार्यों का भी उल्लेख किया। आपने स्वाधीनता आंदोलन की भूमिका में लाल–बाल–पाल, महात्मा गांधी, पंडित जवाहरलाल नेहरू,सरदार वल्लममाई पटेल, डॉ. भीमराव अम्बेडकर,नेताजी सुभाषचन्द्र बोस, शहीद भगतसिंह व चन्द्रशेखर आजाद जैसे युवा कांन्तिकारियों के योगदान पर भी प्रकाश डाला।

अंत में स्वाधीनता आंदोलन के बलिदानियों को श्रद्धांजलि दी गई। कार्यक्रम के प्रारंभ में मंचासीन अतिथियों का राष्ट्रीय सेवा योजना की ईकाई की स्वयंसेवी छात्राओं नम्रता जैन, पूजा पाटीदार एवं अदिति के द्वारा बैच लगाकर स्वागत किया गया। कार्यक्रम का संचालन डॉ.ममता कोरी ने किया एवं सभी सहयोगियों के प्रति आभार डॉ.राजश्री ठाकुर द्वारा माना गया। इस अवसर पर महाविद्यालय के शिक्षक एवं छात्राओं की सहमागिता रही।