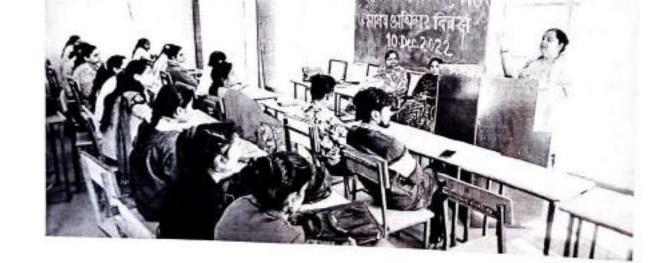

# शासकीय कन्या महाविद्यालय, मंदसौर (म.प्र.)

दिनांक 10.12.2022

Principal Govt.Girls College MANDSAUR(M.R.)