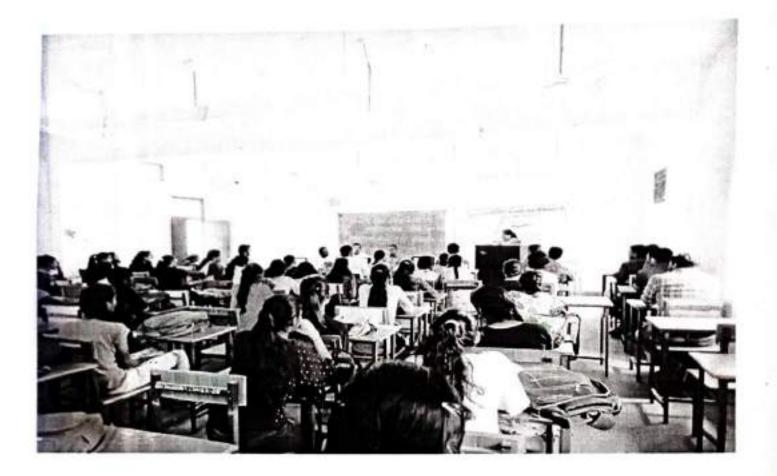

# शासकीय कन्या महाविद्यालय,मंदसौर (म.प्र.) दिनांक 17.09.2022

## प्रेसनोट

शासकीय कन्या महाविद्यालय, मंदसौर के प्राचार्य डॉ.सुधीर रायजादा ने जानकारी दी कि आजादी के अमृत महोत्सव के अंतर्गत ''स्वाधीनता आंदोलन की पृष्ठभूमि एवं बलिदानियों का योगदान'' विषय पर संगोष्ठी का आयोजन किया गया। संगोष्ठी अग्रणी महाविद्यालय, मंदसोर के प्राचार्य डॉ.रविन्द्र सोहोनी के प्रमुख आतिथ्य में संपन्न हुई। प्राचार्य डॉ.सुधीर रायजादा द्वारा अतिथि के सम्मान में स्वागत उदबोधन प्रस्तुत किया और कहा कि पहले वतन है और फिर हम। आपने स्वाधीनता आंदोलन की प्रारंभिक भूमिका पर प्रकाश डाला। संगोष्ठी के विषय का प्रवर्तन वरिष्ठ प्राध्यापक डॉ.पी.एल.पाटीदार द्वारा किया गया। आपने कहा कि आजादी के पूर्व भारत सोने की चिड़िया था और विदेशी आकांताओं एवं आततायियों की निगाह इस सोने की चिड़िया के शिकार हेतु लालायित हुई। इसमें सबसे अधिक भूमिका अंग्रेजी शासन की रही और भारत को ईस्ट इंडिया कंपनी के माध्यम से लूटा गया, परिणामस्वरूप जन आकोश उत्पन्न हुआ जिसकी परिणति 1857 का स्वाधीनता संग्राम के रूप में हुई पश्चात् सन 1929 में स्वाधीनता की मांग ने जोर पकडा और गरम एवं नरम दल के कर्मवीरों एवं रचतंत्रता संग्राम सेनानियों की उग्रता से बिट्रीश शासन घबराया और 1946 में भारत को आजाद करने का मन बना लिया। इस सबका परिणाम यह रहा कि भारत 15 अगस्त सन्न 1947 को आजाद हो गया। आपने स्वाधीनता आंदोलन से जुडे हुए महापुरूषों के योगदान का स्मरण भी कराया और कहा कि इन्ही बलिदानियों की वजह से वन्दे मातरम का उद्योष जयघोष में रुपांतरित हुआ और आजाद भारत में अपने विकास की नई राह बनाई। संगोष्ठी के प्रमुख अतिथी डॉ.रविन्द्र सोहोनी ने समा को संबोधित करते हुए कहा स्वाधीनता आंदोनन

की ऐतिहासिक पृष्ठभूमि पर सविस्तार प्रकाश डालते हुए कहा कि भारत देश की विरासत 5000 वर्ष पुरानी है जिसकी पुष्टि ऋग्वेद के लेखन को ध्यान में रखते हुए संयुक्त राष्ट्र संघ भी करता है। आपने आधुनिक भारत के निर्माण की भौगोलिक परिस्थितियों को ध्यान में रखते हुए कहा कि प्रथमतः कमशः शक, हुण,यवन,मंगोल, ईरानी, यूनानी और मुगलों ने राज किया और अंग्रेजो का शासन बहुत बाद का हैं इस देश पर बिट्रिश शासन ने लगभग 200 वर्षों तक राज किया और अंग्रेजो का शासन बहुत बाद का हैं इस देश पर बिट्रिश शासन ने लगभग 200 वर्षों तक राज किया और व्यापार को केन्द्र मानकर भारतीय संपदा को शोषण किया। गुलामी की इस जकड़न से निजात दिलाने के लिए स्वाधीनता आंदोलन के विभिन्न कालचकों में तात्याटोपे, महारानी लक्ष्मीबाई,नानासाहब आदि के योगदान पर प्रकाश डाला। आपने इस अवसर पर समाज सुधारकों के रूप में रचामी दयानंद सरस्वती एवं राजा राममोहनराय के द्वारा किये गये कार्यों का भी उल्लेख किया। आपने स्वाधीनता आंदोलन की भूमिका में लाल–बाल–पाल, महात्मा गांधी, पंडित जवाहरलाल नेहरू,सरदार वल्लममाई पटेल, डॉ. भीमराव अम्बेडकर,नेताजी सुभाषचन्द्र बोस, शहीद भगतसिंह व चन्द्रशेखर आजाद जैसे युवा कांन्तिकारियों के योगदान पर भी प्रकाश डाला।

अंत में स्वाधीनता आंदोलन के बलिदानियों को श्रद्धांजलि दी गई। कार्यक्रम के प्रारंभ में मंचासीन अतिथियों का राष्ट्रीय सेवा योजना की ईकाई की स्वयंसेवी छात्राओं नम्रता जैन, पूजा पाटीदार एवं अदिति के द्वारा बैच लगाकर स्वागत किया गया। कार्यक्रम का संचालन डॉ.ममता कोरी ने किया एवं सभी सहयोगियों के प्रति आभार डॉ.राजश्री ठाकुर द्वारा माना गया। इस अवसर पर महाविद्यालय के शिक्षक एवं छात्राओं की सहमागिता रही।