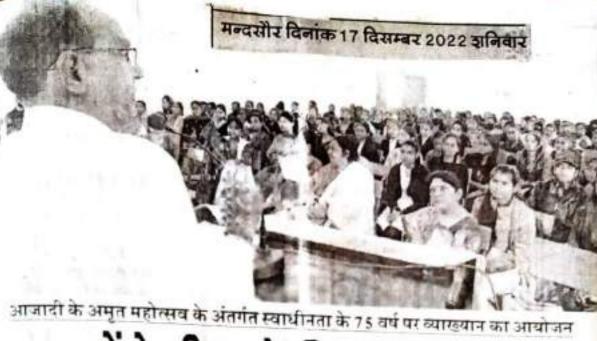

# शासकीय कन्या महाविद्यालय,मंदसौर (म.प्र.) दिनांक 17.09.2022

## प्रेसनोट

शासकीय कन्या महाविद्यालय, मंदसौर के प्राचार्य डॉ.सुधीर रायजादा ने जानकारी दी कि आजादी के अमृत महोत्सव के अंतर्गत ''स्वाधीनता आंदोलन की पृष्ठभूमि एवं बलिदानियों का योगदान'' विषय पर संगोष्ठी का आयोजन किया गया। संगोष्ठी अग्रणी महाविद्यालय, मंदसोर के प्राचार्य डॉ.रविन्द्र सोहोनी के प्रमुख आतिथ्य में संपन्न हुई। प्राचार्य डॉ.सुधीर रायजादा द्वारा अतिथि के सम्मान में स्वागत उदबोधन प्रस्तुत किया और कहा कि पहले वतन है और फिर हम। आपने स्वाधीनता आंदोलन की प्रारंभिक भूमिका पर प्रकाश डाला। संगोष्ठी के विषय का प्रवर्तन वरिष्ठ प्राध्यापक डॉ.पी.एल.पाटीदार द्वारा किया गया। आपने कहा कि आजादी के पूर्व भारत सोने की चिड़िया था और विदेशी आकांताओं एवं आततायियों की निगाह इस सोने की चिड़िया के शिकार हेतु लालायित हुई। इसमें सबसे अधिक भूमिका अंग्रेजी शासन की रही और भारत को ईस्ट इंडिया कंपनी के माध्यम से लूटा गया, परिणामस्वरूप जन आकोश उत्पन्न हुआ जिसकी परिणति 1857 का स्वाधीनता संग्राम के रूप में हुई पश्चात् सन 1929 में स्वाधीनता की मांग ने जोर पकडा और गरम एवं नरम दल के कर्मवीरों एवं रचतंत्रता संग्राम सेनानियों की उग्रता से बिट्रीश शासन घबराया और 1946 में भारत को आजाद करने का मन बना लिया। इस सबका परिणाम यह रहा कि भारत 15 अगस्त सन्न 1947 को आजाद हो गया। आपने स्वाधीनता आंदोलन से जुडे हुए महापुरूषों के योगदान का स्मरण भी कराया और कहा कि इन्ही बलिदानियों की वजह से वन्दे मातरम का उद्योष जयघोष में रुपांतरित हुआ और आजाद भारत में अपने विकास की नई राह बनाई। संगोष्ठी के प्रमुख अतिथी डॉ.रविन्द्र सोहोनी ने समा को संबोधित करते हुए कहा स्वाधीनता आंदोनन

की ऐतिहासिक पृष्ठभूमि पर सविस्तार प्रकाश डालते हुए कहा कि भारत देश की विरासत 5000 वर्ष पुरानी है जिसकी पुष्टि ऋग्वेद के लेखन को ध्यान में रखते हुए संयुक्त राष्ट्र संघ भी करता है। आपने आधुनिक भारत के निर्माण की भौगोलिक परिस्थितियों को ध्यान में रखते हुए कहा कि प्रथमतः कमशः शक, हुण,यवन,मंगोल, ईरानी, यूनानी और मुगलों ने राज किया और अंग्रेजो का शासन बहुत बाद का हैं इस देश पर बिट्रिश शासन ने लगभग 200 वर्षों तक राज किया और अंग्रेजो का शासन बहुत बाद का हैं इस देश पर बिट्रिश शासन ने लगभग 200 वर्षों तक राज किया और व्यापार को केन्द्र मानकर भारतीय संपदा को शोषण किया। गुलामी की इस जकड़न से निजात दिलाने के लिए स्वाधीनता आंदोलन के विभिन्न कालचकों में तात्याटोपे, महारानी लक्ष्मीबाई,नानासाहब आदि के योगदान पर प्रकाश डाला। आपने इस अवसर पर समाज सुधारकों के रूप में रचामी दयानंद सरस्वती एवं राजा राममोहनराय के द्वारा किये गये कार्यों का भी उल्लेख किया। आपने स्वाधीनता आंदोलन की भूमिका में लाल–बाल–पाल, महात्मा गांधी, पंडित जवाहरलाल नेहरू,सरदार वल्लममाई पटेल, डॉ. भीमराव अम्बेडकर,नेताजी सुभाषचन्द्र बोस, शहीद भगतसिंह व चन्द्रशेखर आजाद जैसे युवा कांन्तिकारियों के योगदान पर भी प्रकाश डाला।

अंत में स्वाधीनता आंदोलन के बलिदानियों को श्रद्धांजलि दी गई। कार्यक्रम के प्रारंभ में मंचासीन अतिथियों का राष्ट्रीय सेवा योजना की ईकाई की स्वयंसेवी छात्राओं नम्रता जैन, पूजा पाटीदार एवं अदिति के द्वारा बैच लगाकर स्वागत किया गया। कार्यक्रम का संचालन डॉ.ममता कोरी ने किया एवं सभी सहयोगियों के प्रति आभार डॉ.राजश्री ठाकुर द्वारा माना गया। इस अवसर पर महाविद्यालय के शिक्षक एवं छात्राओं की सहमागिता रही।