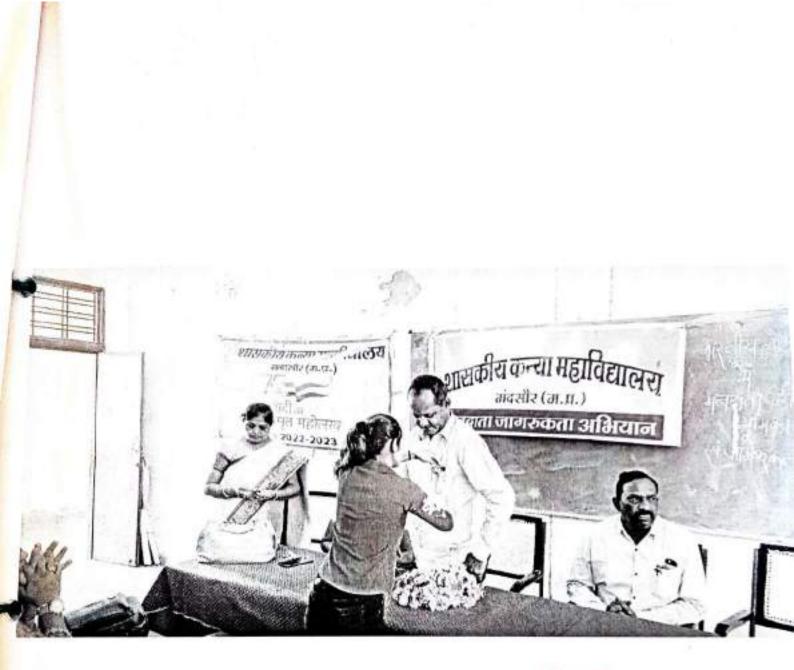

#### पत्रिका न्यून मेटवर्क patrika.com

मंदसौर राष्ट्रीय विधिक सेवा प्रधिकरण के निर्देशानुसार महिलाओं के विरुद्ध हिंस पक्ष भेदभाव को समाप्त किए जाने के लिए जागरूकता अभियान अंतर्गत व प्रधान जिला एवं सत्र न्यायाधीश अजीत सिंह के मार्गदर्शन में मंगलवार को इंदिरा गांधी शासकीय कन्या महाविद्यालय में विधिक साक्षरता शिविर का आयोजन किया गया। तिविर में जिला न्यायाधीश हर्व सिंह बहरावत ने अभियान के उद्देश्यों के बारे में जानकारी दी। उन्होंने विद्यार्थियों को मोटर

क्ठीकल अधिनियम के प्रावधानों को सहज उदाहरणों के माध्यम से समझाया। किझोरों में उताखलेपन एवं लापरवाही से वाहन चलाने की प्रवृत्ति से बचने की सलाह दी।साथ ही उन्होंने उपस्थित छात्राओं को थिना लाइसेंस और बीमा के चाहन नहीं चलाने के लिए प्रोत्साहित किया। उन्होंने उपस्थित छात्राओं को लैंगिक अपराधों से बालकों का

UDADI

संरक्षण 'अधिनियम, किशोर न्याव अधिनियम, बाल विवाह प्रतिषेध अधिनियम, मानव अधिकार संरक्षण से संअधित कानूनी प्रावधान, बाल अधिकारों के महत्वपूर्ण कानूनी प्रावधानों के बारें में जानकारी दी। साथ ही वर्तमान में मोबाईल एवं सोशल मीडिया के माध्यम से होने वाले अपराधों के संबंध में बच्चों को सचेत किया। जिला विधिक सतत्पता अधिकारी प्रवीण कुमार ने भी शिविर को संबोधित किया। आभार पीएल पाटीवार ने माना। इस अवसर पर महाविद्यालय प्राच्यापक, स्टॉफ एसं स्वजाए उपस्थित रहे।