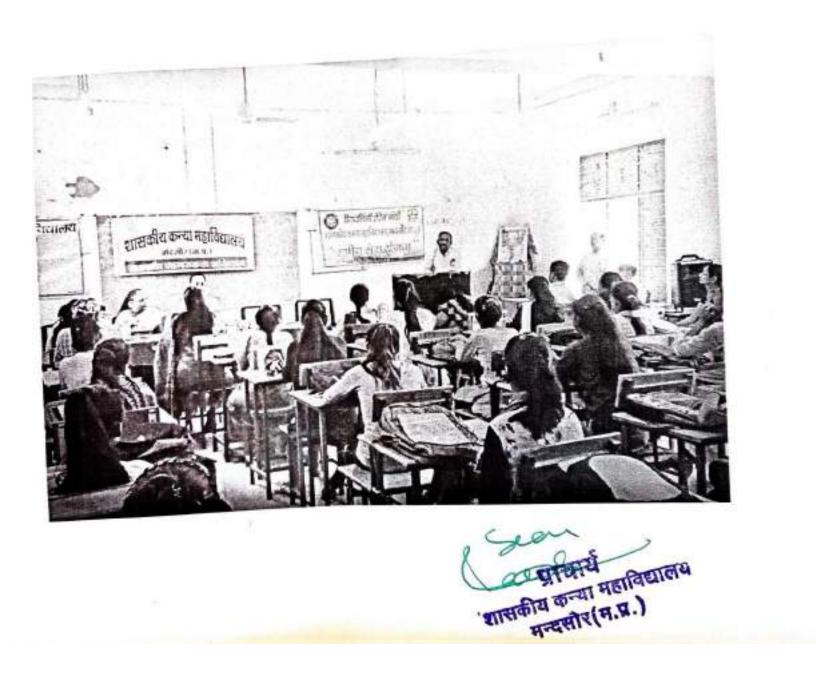

#### पत्रिका न्यून मेटवर्क patrika.com

मंदसौर राष्ट्रीय विधिक सेवा प्रधिकरण के निर्देशानुसार महिलाओं के विरुद्ध हिंस पक्ष भेदभाव को समाप्त किए जाने के लिए जागरूकता अभियान अंतर्गत व प्रधान जिला एवं सत्र न्यायाधीश अजीत सिंह के मार्गदर्शन में मंगलवार को इंदिरा गांधी शासकीय कन्या महाविद्यालय में विधिक साक्षरता शिविर का आयोजन किया गया। तिविर में जिला न्यायाधीश हर्व सिंह बहरावत ने अभियान के उद्देश्यों के बारे में जानकारी दी। उन्होंने विद्यार्थियों को मोटर

क्ठीकल अधिनियम के प्रावधानों को सहज उदाहरणों के माध्यम से समझाया। किझोरों में उताखलेपन एवं लापरवाही से वाहन चलाने की प्रवृत्ति से बचने की सलाह दी।साथ ही उन्होंने उपस्थित छात्राओं को थिना लाइसेंस और बीमा के चाहन नहीं चलाने के लिए प्रोत्साहित किया। उन्होंने उपस्थित छात्राओं को लैंगिक अपराधों से बालकों का

UDADI

संरक्षण 'अधिनियम, किशोर न्याव अधिनियम, बाल विवाह प्रतिषेध अधिनियम, मानव अधिकार संरक्षण से संअधित कानूनी प्रावधान, बाल अधिकारों के महत्वपूर्ण कानूनी प्रावधानों के बारें में जानकारी दी। साथ ही वर्तमान में मोबाईल एवं सोशल मीडिया के माध्यम से होने वाले अपराधों के संबंध में बच्चों को सचेत किया। जिला विधिक सतत्पता अधिकारी प्रवीण कुमार ने भी शिविर को संबोधित किया। आभार पीएल पाटीवार ने माना। इस अवसर पर महाविद्यालय प्राच्यापक, स्टॉफ एसं स्वजाए उपस्थित रहे।