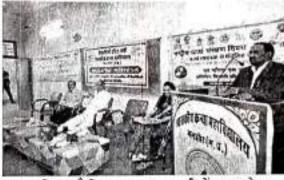

#### पत्रिका न्यून मेटवर्क patrika.com

मंदसौर राष्ट्रीय विधिक सेवा प्रधिकरण के निर्देशानुसार महिलाओं के विरुद्ध हिंस पक्ष भेदभाव को समाप्त किए जाने के लिए जागरूकता अभियान अंतर्गत व प्रधान जिला एवं सत्र न्यायाधीश अजीत सिंह के मार्गदर्शन में मंगलवार को इंदिरा गांधी शासकीय कन्या महाविद्यालय में विधिक साक्षरता शिविर का आयोजन किया गया। तिविर में जिला न्यायाधीश हर्व सिंह बहरावत ने अभियान के उद्देश्यों के बारे में जानकारी दी। उन्होंने विद्यार्थियों को मोटर

क्ठीकल अधिनियम के प्रावधानों को सहज उदाहरणों के माध्यम से समझाया। किझोरों में उताखलेपन एवं लापरवाही से वाहन चलाने की प्रवृत्ति से बचने की सलाह दी।साथ ही उन्होंने उपस्थित छात्राओं को थिना लाइसेंस और बीमा के चाहन नहीं चलाने के लिए प्रोत्साहित किया। उन्होंने उपस्थित छात्राओं को लैंगिक अपराधों से बालकों का

UDADI

संरक्षण 'अधिनियम, किशोर न्याव अधिनियम, बाल विवाह प्रतिषेध अधिनियम, मानव अधिकार संरक्षण से संअधित कानूनी प्रावधान, बाल अधिकारों के महत्वपूर्ण कानूनी प्रावधानों के बारें में जानकारी दी। साथ ही वर्तमान में मोबाईल एवं सोशल मीडिया के माध्यम से होने वाले अपराधों के संबंध में बच्चों को सचेत किया। जिला विधिक सतत्पता अधिकारी प्रवीण कुमार ने भी शिविर को संबोधित किया। आभार पीएल पाटीवार ने माना। इस अवसर पर महाविद्यालय प्राच्यापक, स्टॉफ एसं स्वजाए उपस्थित रहे।

# अधिकारों की अज्ञानता ही शोषण का प्रमुख कारण कन्या कॉलेज में हुआ विधिक साक्षांतर शिविर का आयोजन

मदसार । मणलवार को शासकीय कन्दा महानिद्यालय में विभिक्ष साक्षरता विजिर वर आयोजन किया गया ।

शिविर को सम्बोचित करते हुए विभिन्म सेवा प्रापिकरण के संविध औ र्श्व सिंह बहरावत ने विधिक अभियान के उद्देश्यों के बसे में उपस्थित बालिकाओं को बताया। शिविर को संबोधित करते हुए उपस्थित विद्यार्थियों को मोटर व्हीकल अधिनियम के प्रवधानों को सहज उदाहरणों के माध्यम से समझाने का प्रयत्न किया। उन्होंने किशोरों में उतावलेपन एवं लापरवाही से वाहन चलाने की प्रवृत्ति से बचने की सलाह दें।" साथ ही उन्होंने उपस्थित छात्राओं को विना लाइसेंस और बीमा के वाहन नहीं कलाने हेतु प्रोत्साहित किया। उन्होंने उपस्थित छात्राओं को लैंगिक अपराभों से बालकों का संरक्षण अधिनियम,

विशोर न्याय अधिनियम, बाल विवाह प्रतिषेध अधिनियम, मानव अधिकार संरक्षण से संबंधित कानूनी प्रावधान, बाल अधिकारों के पहल्पपूर्ण कानूनी प्रावधानों के बारे में जानकारी दी। साथ ही वर्तमान में मोबाईल एवं सोशाल मीडिया के माध्यम से होने वाले अपराधों के संबंध में बच्चों को सचेत किया। जिला

विधिक सहायता अधिकारी श्री प्रवीण कुमार ने भी शिविर को संबोधित करते हुए मुफ्त विधिक सहाएता एवं सलाह ,पीड़ित प्रतिकर योजना, लोकोपयोगी सेवाओं की लोक अदालत इत्यादि के संबंध में उपस्थित विद्यार्थियों को जागरूक किया। आभार श्री पी.एल. पाटीदार कॉलेज प्राचार्य ने माना।