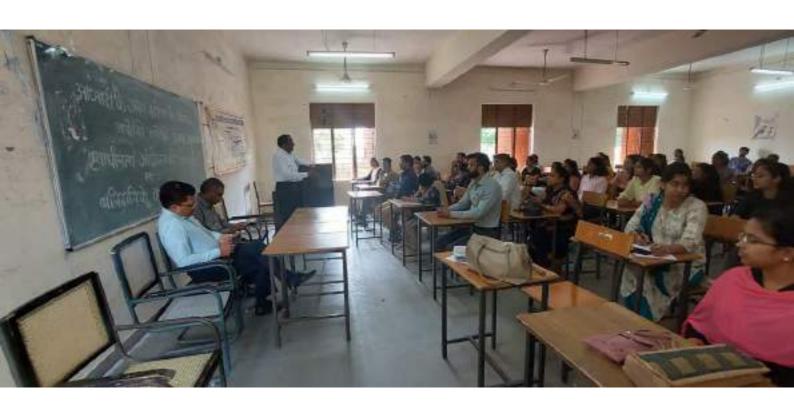

# शासकीय कन्या महाविद्यालय, मंदसौर (म.प्र.)

A CHILDREN

दिनांक 17.09.2022

#### प्रेसनोट

शासकीय कन्या महाविद्यालय, मंदसौर के प्राचार्य डॉ.सुधीर रायजादा ने जानकारी दी कि आजादी के अमृत महोत्सव के अंतर्गत "स्वाधीनता आंदोलन की पृष्ठभूमि एवं बलिदानियों का योगदान" विषय पर संगोष्ठी का आयोजन किया गया। संगोष्ठी अग्रणी महाविद्यालय, मंदसोर के प्राचार्य डॉ.रविन्द्र सोहोनी के प्रमुख आतिथ्य में संपन्न हुई। प्राचार्य डॉ.सुधीर रायजादा द्वारा अतिथि के सम्मान में स्वागत उद्बोधन प्रस्तुत किया और कहा कि पहले वतन है और फिर हम। आपने स्वाधीनता आंदोलन की प्रारंभिक भूमिका पर प्रकाश डाला। संगोष्ठी के विषय का प्रवर्तन वरिष्ठ प्राध्यापक डॉ.पी.एल.पाटीदार द्वारा किया गया। आपने कहा कि आजादी के पूर्व भारत सोने की चिड़िया था और विदेशी आकांताओं एवं आततायियों की निगाह इस सोने की चिड़िया के शिकार हेतु लालायित हुई। इसमें सबसे अधिक भूमिका अंग्रेजी शासन की रही और भारत को ईस्ट इंडिया कंपनी के माध्यम से लूटा गया, परिणामस्वरूप जन आकोश उत्पन्न हुआ जिसकी परिणति 1857 का स्वाधीनता संग्राम के रूप में हुई पश्चात् सन 1929 में स्वाधीनता की मांग ने जोर पकडा और गरम एवं नरम दल के कर्मवीरों एवं स्वतंत्रता संग्राम सेनानियों की उग्रता से बिट्रीश शासन घबराया और 1946 में भारत को आजाद करने का मन बना लिया। इस सबका परिणाम यह रहा कि भारत 15 अगस्त सन्न 1947 को आजाद हो गया। आपने स्वाधीनता आंदोलन से जुड़े हुए महापुरूषों के योगदान का स्मरण भी कराया और कहा कि इन्ही बलिदानियों की वजह से यन्दे मातरम का उद्घोष जयघोष में रूपांतरित हुआ और आजाद भारत में अपने विकास की नई राह बनाई।

संगोष्ठी के प्रमुख अतिथि डॉ.रविन्द्र सोहोनी ने सभा को संबोधित करते हुए कहा स्वाधीनता आंदोन की ऐतिहासिक पृष्ठभूमि पर सविस्तार प्रकाश डालते हुए कहा कि भारत देश की विरासत 5000 वर्ष पुरानी है जिसकी पुष्टि ऋग्वेद के लेखन को ध्यान में रखते हुए संयुक्त राष्ट्र संघ भी करता है। आपने आधुनिक भारत के निर्माण की भौगोलिक परिस्थितियों को ध्यान में रखते हुए कहा कि प्रथमतः कमशः शक, हुण,यवन,मंगोल, ईरानी, यूनानी और मुगलों ने राज किया और अंग्रेजों का शासन बहुत बाद का है इस देश पर बिट्रिश शासन ने लगभग 200 वर्षों तक राज किया और व्यापार को केन्द्र मानकर भारतीय संपदा को शोषण किया। गुलामी की इस जकड़न से निजात दिलाने के लिए स्वाधीनता आंदोलन के विभिन्न कालचकों में तात्याटोपे, महारानी लक्ष्मीबाई,नानासाहब आदि के योगदान पर प्रकाश डाला। आपने इस अवसर पर समाज सुधारकों के रूप में स्वामी दयानंद सरस्वती एवं राजा राममोहनराय के द्वारा किये गये कार्यों का भी उल्लेख किया। आपने स्वाधीनता आंदोलन की भूमिका में लाल-बाल-पाल, महात्मा गांधी, पंडित जवाहरलाल नेहरू,सरदार वल्लभभाई पटेल, डॉ. भीमराव अम्बेडकर,नेताजी सुभाषचन्द्र बोस, शहीद भगतसिंह व चन्द्रशेखर आजाद जैसे युवा कांन्तिकारियों के योगदान पर भी प्रकाश डाला।

अंत में स्वाधीनता आंदोलन के बलिदानियों को श्रद्धांजलि दी गईं। कार्यकम के प्रारंभ में मंचासीन अतिथियों का राष्ट्रीय सेवा योजना की ईकाई की स्वयंसेवी छात्राओं नम्रता जैन, पूजा पाटीदार एवं अदिति के द्वारा बैच लगाकर स्वागत किया गया। कार्यकम का संचालन डॉ.ममता कोरी ने किया एवं सभी सहयोगियों के प्रति आभार डॉ.राजश्री ठाकुर द्वारा माना गया। इस अवसर पर महाविद्यालय के शिक्षक एवं छात्राओं की सहभागिता रही।