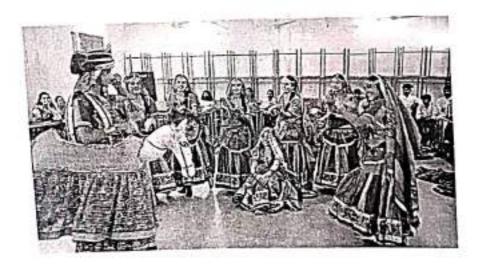

्तर महाविद्यालय मंदसौर की कु. चंचल कुमावत ने एकल नृत्य शास्त्रीय में प्रथम स्थान, एकल गायन पाश्चात्य में कु.राधिका कुमावत तथा एकल वादन नानपरकुसन में श्री वैभव असवार विधाओं में प्रथम स्थान प्राप्त कर विश्वविद्यालय स्तर पर होने वाले युवा उत्सव में अपना स्थान सुनिश्चित किया। एकल गायन सुगम में शासकीय महाविद्यालय गरोठ की कुमारी राधिका मतवाला, विकम विश्वविद्यालय, उज्जैन में जिले का प्रतिनिधित्व करेंगीं। समस्त प्रतियोगिताओं में कुल 35 छात्र-छात्राओं ने अपनी प्रतिभा का प्रदर्शन कर कार्यकम सफल बनाया।

कार्यकम में प्राचार्य डॉ.पी.एल.पाटीदार, डॉ.राजश्री ठाकुर, डॉ.सुधीर रायजादा,सुश्री नौरीन कुरैशी सहित समस्त स्टॉफ उपस्थित रहे। कार्यक्रम का संचालन डॉ.कविता बुन्देला युवा उत्सव प्रभारी ने किया

एवं आभार डॉ.राजश्री ठाकुर ने माना।

(डॉ.पी.एल.पाटीदार) **प्राचाय**य

शासकीय कन्या महाविद्यालय मन्दसीर(म.प्र.)



# मंदसौर - नीमच

इंदौर, रविवार 23 अक्टूबर, 2022

# एकल नृत्य में चंचल, एकल गायन में राधिका रही प्रथम

मंदसीर। शासकीय कन्या महाविद्यालय के प्राचार्य डा. पीएल पाटीदार ने वताया कि महाविद्यालय में युवा उत्सव 2022-23 के अंतर्गत संगीत एवं नृत्य की जिला स्तरीय प्रतियोगिताएं करवाई गई। इसमें शासकीय स्नातकोत्तर महाविद्यालय महाविद्यालय शासकीय पिपलियामण्डी, शासकीय महाविद्यालय गरांठ, गासकीय महाविद्यालय, दलोदा, विधि महाविद्यालय, मंदसौर, शासकीय महाविद्यालय, सुवासरा एवं शासकीय कत्या महाविद्यालय, मंदसीर के दलों ने महभागिता की।

शासकीय स्नातकोत्तर महाविद्यालय, मंदसीर के दल ने समूह गायन पारचात्य, समूह गायन भारतीय एवं समूह नृत्य (लोकनृत्य) में प्रथम स्थान प्राप्त किया। गासकीय स्नातकोत्तर महाविद्यालय मंदमीर की छात्रा चंचल कुमावत ने एकल नृत्य शास्त्रीय में प्रथम स्थान, एकरन गायन पारचात्य में राधिका कुमावत तथा