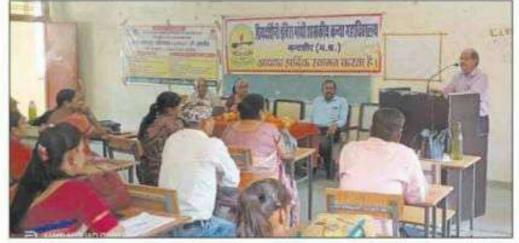

#### प्रेसनोट

शासकीय कन्या महाविद्यालय, मंदसौर के प्राचार्य डॉ.सुधीर रायजादा ने जानकारी दी कि आजादी के अमृत महोत्सव के अंतर्गत "स्वाधीनता आंदोलन की पृष्ठभूमि एवं बलिदानियों का योगदान" विषय पर संगोष्ठी का आयोजन किया गया। संगोष्ठी अग्रणी महाविद्यालय, मंदसोर के प्राचार्य डॉ.रविन्द्र सोहोनी के प्रमुख आतिथ्य में संपन्न हुई। प्राचार्य डॉ.सुधीर रायजादा द्वारा अतिथि के सम्मान में स्वागत उद्बोधन प्रस्तुत किया और कहा कि पहले वतन है और फिर हम। आपने स्वाधीनता आंदोलन की प्रारंभिक भूमिका पर प्रकाश डाला। संगोष्ठी के विषय का प्रवर्तन वरिष्ठ प्राध्यापक डॉ.पी.एल.पाटीदार द्वारा किया गया। आपने कहा कि आजादी के पूर्व भारत सोने की चिड़िया था और विदेशी आकांताओं एवं आततायियों की निगाह इस सोने की चिड़िया के शिकार हेतु लालायित हुई। इसमें सबसे अधिक भूमिका अंग्रेजी शासन की रही और भारत को ईस्ट इंडिया कंपनी के माध्यम से लूटा गया, परिणामस्वरूप जन आकोश उत्पन्न हुआ जिसकी परिणति 1857 का स्वाधीनता संग्राम के रूप में हुई पश्चात् सन 1929 में स्वाधीनता की मांग ने जोर पकडा और गरम एवं नरम दल के कर्मवीरों एवं स्वतंत्रता संग्राम सेनानियों की उग्रता से बिट्रीश शासन घबराया और 1946 में भारत को आजाद करने का मन बना लिया। इस सबका परिणाम यह रहा कि भारत 15 अगस्त सन्न 1947 को आजाद हो गया। आपने स्वाधीनता आंदोलन से जुड़े हुए महापुरूषों के योगदान का स्मरण भी कराया और कहा कि इन्ही बलिदानियों की वजह से यन्दे मातरम का उद्घोष जयघोष में रूपांतरित हुआ और आजाद भारत में अपने विकास की नई राह बनाई।

संगोष्ठी के प्रमुख अतिथि डॉ.रविन्द्र सोहोनी ने सभा को संबोधित करते हुए कहा स्वाधीनता आंदोन की ऐतिहासिक पृष्ठभूमि पर सविस्तार प्रकाश डालते हुए कहा कि भारत देश की विरासत 5000 वर्ष पुरानी है जिसकी पुष्टि ऋग्वेद के लेखन को ध्यान में रखते हुए संयुक्त राष्ट्र संघ भी करता है। आपने आधुनिक भारत के निर्माण की भौगोलिक परिस्थितियों को ध्यान में रखते हुए कहा कि प्रथमतः कमशः शक, हुण,यवन,मंगोल, ईरानी, यूनानी और मुगलों ने राज किया और अंग्रेजों का शासन बहुत बाद का है इस देश पर बिट्रिश शासन ने लगभग 200 वर्षों तक राज किया और व्यापार को केन्द्र मानकर भारतीय संपदा को शोषण किया। गुलामी की इस जकड़न से निजात दिलाने के लिए स्वाधीनता आंदोलन के विभिन्न कालचकों में तात्याटोपे, महारानी लक्ष्मीबाई,नानासाहब आदि के योगदान पर प्रकाश डाला। आपने इस अवसर पर समाज सुधारकों के रूप में स्वामी दयानंद सरस्वती एवं राजा राममोहनराय के द्वारा किये गये कार्यों का भी उल्लेख किया। आपने स्वाधीनता आंदोलन की भूमिका में लाल-बाल-पाल, महात्मा गांधी, पंडित जवाहरलाल नेहरू,सरदार वल्लभभाई पटेल, डॉ. भीमराव अम्बेडकर,नेताजी सुभाषचन्द्र बोस, शहीद भगतसिंह व चन्द्रशेखर आजाद जैसे युवा कांन्तिकारियों के योगदान पर भी प्रकाश डाला।

अंत में स्वाधीनता आंदोलन के बलिदानियों को श्रद्धांजलि दी गईं। कार्यकम के प्रारंभ में मंचासीन अतिथियों का राष्ट्रीय सेवा योजना की ईकाई की स्वयंसेवी छात्राओं नम्रता जैन, पूजा पाटीदार एवं अदिति के द्वारा बैच लगाकर स्वागत किया गया। कार्यकम का संचालन डॉ.ममता कोरी ने किया एवं सभी सहयोगियों के प्रति आभार डॉ.राजश्री ठाकुर द्वारा माना गया। इस अवसर पर महाविद्यालय के शिक्षक एवं छात्राओं की सहभागिता रही।