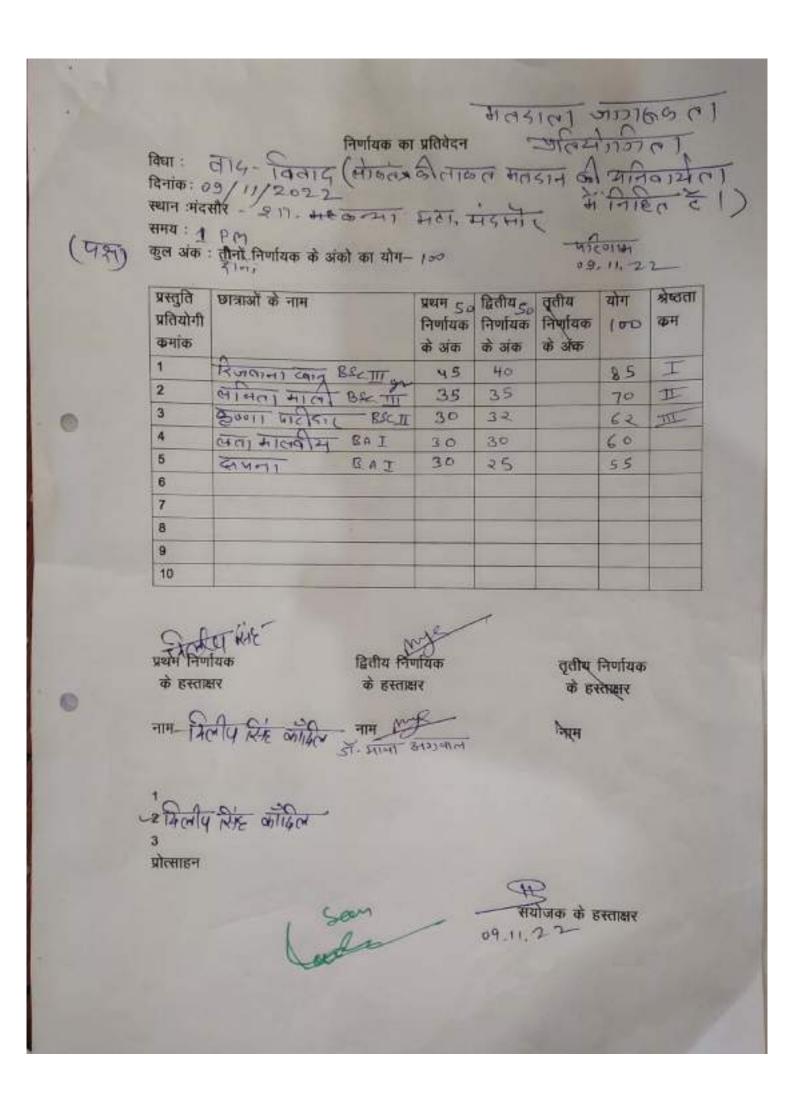

|         |                                   |                           |         |
| 18                         |                                                              |         |                                   |                           |         |
| 19                         |                                                              |         |                                   |                           |         |
| 20                         |                                                              |         |                                   |                           |         |
| देनांक-<br>धान- ८<br>३१, १ | 09.17.2022<br>FDC Ords                                       |         | निर्णायक र<br>नाम— ड्रॉ<br>1<br>2 | के हस्ताक्षर<br>माञ्चा अव | John W. |







E-Mail Add. - heggcman@mp.gov.in

QV-019 20-010 07422-244236

दिनांक-10.11.2022

प्रेसनोट

महाविद्यालय के प्राचार्य डॉ.पी.एल.पाटीदार ने बताया कि महाविद्यालय में मतदाता जागरूकता अभियान एवं एनएसएस के सहयोग से जिला प्रशासन के आदेश के परिपालन में मतदाता जागरूकता रैली का आयोजन किया गया जिसमें डॉ.राजश्री डाकुर रासेयो कार्यक्रम अधिकारी एवं मतदाता जागरूकता नोडल अधिकारी डॉ.निरंजन गगवाल के संयोजन एवं प्राचार्य डॉ.पी.एल.पाटीदार के निर्देशन में 78 छात्राओं एवं महाविद्यालयीन स्टॉफ द्वारा सहमागिता की गई।

मतदाता जागरूकता हेतु निबन्ध विषय "लोकतंत्र की जान है मतदान" एवं वाद-विवाद का विषय "लोकतंत्र की ताकत मतदान की अनिवार्यता में निहित है। पर प्रतियोगिताओं का आयोजन किया गया। निबन्ध प्रतियोगिता में प्रथम स्थान प्रेरणा शर्मा बीए प्रथम वर्ष, द्वितीय लिला माली बीएससी तृतीय वर्ष तथा तृतीय स्थान रिजवाना खा