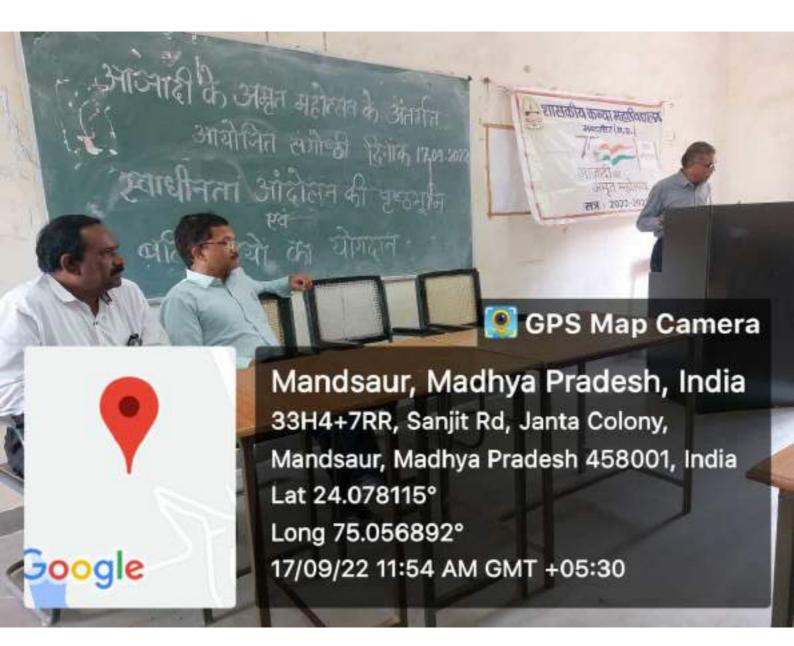

# शासकीय कन्या महाविद्यालय, मंदसौर (म.प्र.)

A CHILDREN

दिनांक 17.09.2022

#### प्रेसनोट

शासकीय कन्या महाविद्यालय, मंदसौर के प्राचार्य डॉ.सुधीर रायजादा ने जानकारी दी कि आजादी के अमृत महोत्सव के अंतर्गत "स्वाधीनता आंदोलन की पृष्ठभूमि एवं बलिदानियों का योगदान" विषय पर संगोष्ठी का आयोजन किया गया। संगोष्ठी अग्रणी महाविद्यालय, मंदसोर के प्राचार्य डॉ.रविन्द्र सोहोनी के प्रमुख आतिथ्य में संपन्न हुई। प्राचार्य डॉ.सुधीर रायजादा द्वारा अतिथि के सम्मान में स्वागत उद्बोधन प्रस्तुत किया और कहा कि पहले वतन है और फिर हम। आपने स्वाधीनता आंदोलन की प्रारंभिक भूमिका पर प्रकाश डाला। संगोष्ठी के विषय का प्रवर्तन वरिष्ठ प्राध्यापक डॉ.पी.एल.पाटीदार द्वारा किया गया। आपने कहा कि आजादी के पूर्व भारत सोने की चिड़िया था और विदेशी आकांताओं एवं आततायियों की निगाह इस सोने की चिड़िया के शिकार हेतु लालायित हुई। इसमें सबसे अधिक भूमिका अंग्रेजी शासन की रही और भारत को ईस्ट इंडिया कंपनी के माध्यम से लूटा गया, परिणामस्वरूप जन आकोश उत्पन्न हुआ जिसकी परिणति 1857 का स्वाधीनता संग्राम के रूप में हुई पश्चात् सन 1929 में स्वाधीनता की मांग ने जोर पकडा और गरम एवं नरम दल के कर्मवीरों एवं स्वतंत्रता संग्राम सेनानियों की उग्रता से बिट्रीश शासन घबराया और 1946 में भारत को आजाद करने का मन बना लिया। इस सबका परिणाम यह रहा कि भारत 15 अगस्त सन्न 1947 को आजाद हो गया। आपने स्वाधीनता आंदोलन से जुड़े हुए महापुरूषों के योगदान का स्मरण भी कराया और कहा कि इन्ही बलिदानियों की वजह से यन्दे मातरम का उद्घोष जयघोष में रूपांतरित हुआ और आजाद भारत में अपने विकास की नई राह बनाई।

संगोष्ठी के प्रमुख अतिथि डॉ.रविन्द्र सोहोनी ने सभा को संबोधित करते हुए कहा स्वाधीनता आंदोन की ऐतिहासिक पृष्ठभूमि पर सविस्तार प्रकाश डालते हुए कहा कि भारत देश की विरासत 5000 वर्ष पुरानी है जिसकी पुष्टि ऋग्वेद के लेखन को ध्यान में रखते हुए संयुक्त राष्ट्र संघ भी करता है। आपने आधुनिक भारत के निर्माण की भौगोलिक परिस्थितियों को ध्यान में रखते हुए कहा कि प्रथमतः कमशः शक, हुण,यवन,मंगोल, ईरानी, यूनानी और मुगलों ने राज किया और अंग्रेजों का शासन बहुत बाद का है इस देश पर बिट्रिश शासन ने लगभग 200 वर्षों तक राज किया और व्यापार को केन्द्र मानकर भारतीय संपदा को शोषण किया। गुलामी की इस जकड़न से निजात दिलाने के लिए स्वाधीनता आंदोलन के विभिन्न कालचकों में तात्याटोपे, महारानी लक्ष्मीबाई,नानासाहब आदि के योगदान पर प्रकाश डाला। आपने इस अवसर पर समाज सुधारकों के रूप में स्वामी दयानंद सरस्वती एवं राजा राममोहनराय के द्वारा किये गये कार्यों का भी उल्लेख किया। आपने स्वाधीनता आंदोलन की भूमिका में लाल-बाल-पाल, महात्मा गांधी, पंडित जवाहरलाल नेहरू,सरदार वल्लभभाई पटेल, डॉ. भीमराव अम्बेडकर,नेताजी सुभाषचन्द्र बोस, शहीद भगतसिंह व चन्द्रशेखर आजाद जैसे युवा कांन्तिकारियों के योगदान पर भी प्रकाश डाला।

अंत में स्वाधीनता आंदोलन के बलिदानियों को श्रद्धांजलि दी गईं। कार्यकम के प्रारंभ में मंचासीन अतिथियों का राष्ट्रीय सेवा योजना की ईकाई की स्वयंसेवी छात्राओं नम्रता जैन, पूजा पाटीदार एवं अदिति के द्वारा बैच लगाकर स्वागत किया गया। कार्यकम का संचालन डॉ.ममता कोरी ने किया एवं सभी सहयोगियों के प्रति आभार डॉ.राजश्री ठाकुर द्वारा माना गया। इस अवसर पर महाविद्यालय के शिक्षक एवं छात्राओं की सहभागिता रही।