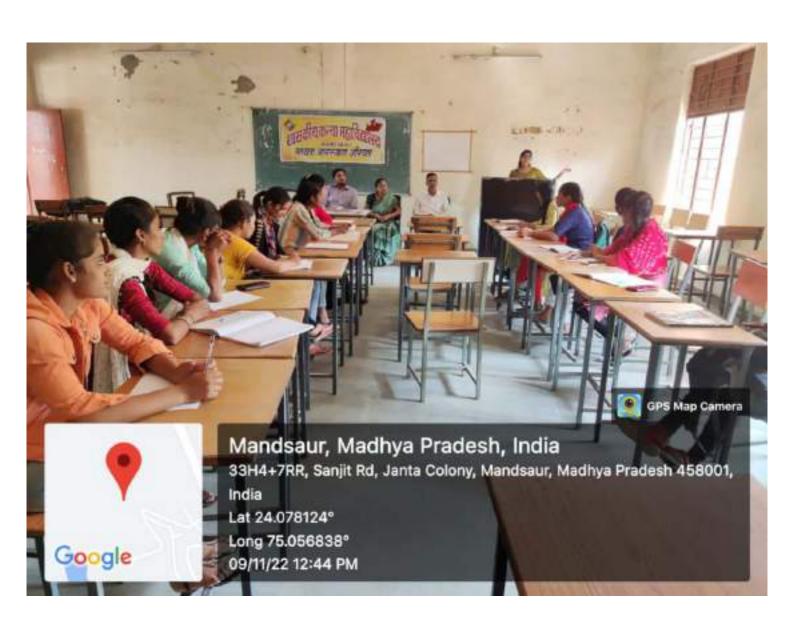

# शासकीय कन्या महाविद्यालय, मंदसौर (म.प्र.)

A CHILDREN

दिनांक 17.09.2022

#### प्रेसनोट

शासकीय कन्या महाविद्यालय, मंदसौर के प्राचार्य डॉ.सुधीर रायजादा ने जानकारी दी कि आजादी के अमृत महोत्सव के अंतर्गत "स्वाधीनता आंदोलन की पृष्ठभूमि एवं बलिदानियों का योगदान" विषय पर संगोष्ठी का आयोजन किया गया। संगोष्ठी अग्रणी महाविद्यालय, मंदसोर के प्राचार्य डॉ.रविन्द्र सोहोनी के प्रमुख आतिथ्य में संपन्न हुई। प्राचार्य डॉ.सुधीर रायजादा द्वारा अतिथि के सम्मान में स्वागत उद्बोधन प्रस्तुत किया और कहा कि पहले वतन है और फिर हम। आपने स्वाधीनता आंदोलन की प्रारंभिक भूमिका पर प्रकाश डाला। संगोष्ठी के विषय का प्रवर्तन वरिष्ठ प्राध्यापक डॉ.पी.एल.पाटीदार द्वारा किया गया। आपने कहा कि आजादी के पूर्व भारत सोने की चिड़िया था और विदेशी आकांताओं एवं आततायियों की निगाह इस सोने की चिड़िया के शिकार हेतु लालायित हुई। इसमें सबसे अधिक भूमिका अंग्रेजी शासन की रही और भारत को ईस्ट इंडिया कंपनी के माध्यम से लूटा गया, परिणामस्वरूप जन आकोश उत्पन्न हुआ जिसकी परिणति 1857 का स्वाधीनता संग्राम के रूप में हुई पश्चात् सन 1929 में स्वाधीनता की मांग ने जोर पकडा और गरम एवं नरम दल के कर्मवीरों एवं स्वतंत्रता संग्राम सेनानियों की उग्रता से बिट्रीश शासन घबराया और 1946 में भारत को आजाद करने का मन बना लिया। इस सबका परिणाम यह रहा कि भारत 15 अगस्त सन्न 1947 को आजाद हो गया। आपने स्वाधीनता आंदोलन से जुड़े हुए महापुरूषों के योगदान का स्मरण भी कराया और कहा कि इन्ही बलिदानियों की वजह से यन्दे मातरम का उद्घोष जयघोष में रूपांतरित हुआ और आजाद भारत में अपने विकास की नई राह बनाई।

संगोष्ठी के प्रमुख अतिथि डॉ.रविन्द्र सोहोनी ने सभा को संबोधित करते हुए कहा स्वाधीनता आंदोन की ऐतिहासिक पृष्ठभूमि पर सविस्तार प्रकाश डालते हुए कहा कि भारत देश की विरासत 5000 वर्ष पुरानी है जिसकी पुष्टि ऋग्वेद के लेखन को ध्यान में रखते हुए संयुक्त राष्ट्र संघ भी करता है। आपने आधुनिक भारत के निर्माण की भौगोलिक परिस्थितियों को ध्यान में रखते हुए कहा कि प्रथमतः कमशः शक, हुण,यवन,मंगोल, ईरानी, यूनानी और मुगलों ने राज किया और अंग्रेजों का शासन बहुत बाद का है इस देश पर बिट्रिश शासन ने लगभग 200 वर्षों तक राज किया और व्यापार को केन्द्र मानकर भारतीय संपदा को शोषण किया। गुलामी की इस जकड़न से निजात दिलाने के लिए स्वाधीनता आंदोलन के विभिन्न कालचकों में तात्याटोपे, महारानी लक्ष्मीबाई,नानासाहब आदि के योगदान पर प्रकाश डाला। आपने इस अवसर पर समाज सुधारकों के रूप में स्वामी दयानंद सरस्वती एवं राजा राममोहनराय के द्वारा किये गये कार्यों का भी उल्लेख किया। आपने स्वाधीनता आंदोलन की भूमिका में लाल-बाल-पाल, महात्मा गांधी, पंडित जवाहरलाल नेहरू,सरदार वल्लभभाई पटेल, डॉ. भीमराव अम्बेडकर,नेताजी सुभाषचन्द्र बोस, शहीद भगतसिंह व चन्द्रशेखर आजाद जैसे युवा कांन्तिकारियों के योगदान पर भी प्रकाश डाला।

अंत में स्वाधीनता आंदोलन के बलिदानियों को श्रद्धांजलि दी गईं। कार्यकम के प्रारंभ में मंचासीन अतिथियों का राष्ट्रीय सेवा योजना की ईकाई की स्वयंसेवी छात्राओं नम्रता जैन, पूजा पाटीदार एवं अदिति के द्वारा बैच लगाकर स्वागत किया गया। कार्यकम का संचालन डॉ.ममता कोरी ने किया एवं सभी सहयोगियों के प्रति आभार डॉ.राजश्री ठाकुर द्वारा माना गया। इस अवसर पर महाविद्यालय के शिक्षक एवं छात्राओं की सहभागिता रही।

शासकीय कन्या महाविद्यालय मन्दसौर (म.प्र.)

Rajakhedi, Madhya Pradesh, India Richha Bachchha Rd, Rajakhedi, Madhya Pradesh 458002, India Lat 23.99458° Long 75.074626°

17/09/22 12:26 PM