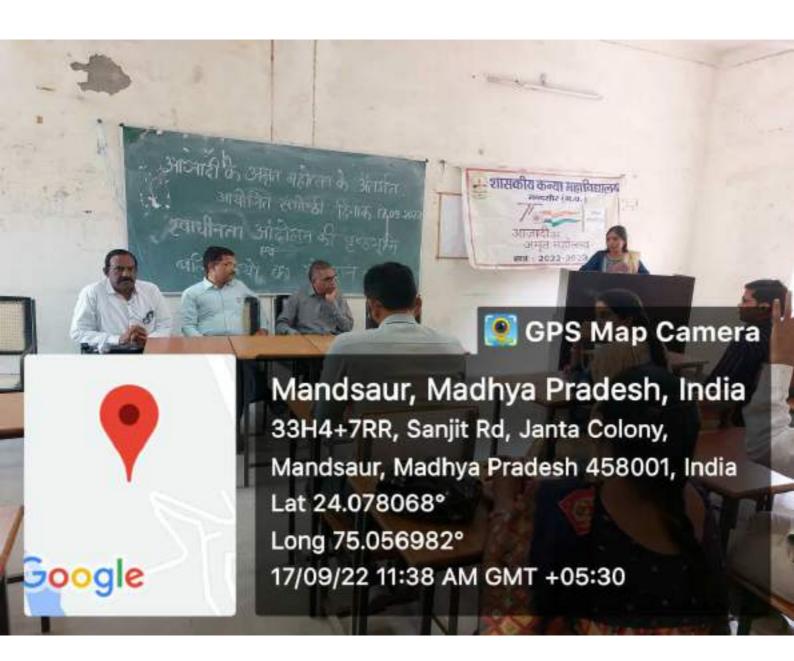

# शासकीय कन्या महाविद्यालय, मंदसौर (म.प्र.)

A CHILDREN

दिनांक 17.09.2022

#### प्रेसनोट

शासकीय कन्या महाविद्यालय, मंदसौर के प्राचार्य डॉ.सुधीर रायजादा ने जानकारी दी कि आजादी के अमृत महोत्सव के अंतर्गत "स्वाधीनता आंदोलन की पृष्ठभूमि एवं बलिदानियों का योगदान" विषय पर संगोष्ठी का आयोजन किया गया। संगोष्ठी अग्रणी महाविद्यालय, मंदसोर के प्राचार्य डॉ.रविन्द्र सोहोनी के प्रमुख आतिथ्य में संपन्न हुई। प्राचार्य डॉ.सुधीर रायजादा द्वारा अतिथि के सम्मान में स्वागत उद्बोधन प्रस्तुत किया और कहा कि पहले वतन है और फिर हम। आपने स्वाधीनता आंदोलन की प्रारंभिक भूमिका पर प्रकाश डाला। संगोष्ठी के विषय का प्रवर्तन वरिष्ठ प्राध्यापक डॉ.पी.एल.पाटीदार द्वारा किया गया। आपने कहा कि आजादी के पूर्व भारत सोने की चिड़िया था और विदेशी आकांताओं एवं आततायियों की निगाह इस सोने की चिड़िया के शिकार हेतु लालायित हुई। इसमें सबसे अधिक भूमिका अंग्रेजी शासन की रही और भारत को ईस्ट इंडिया कंपनी के माध्यम से लूटा गया, परिणामस्वरूप जन आकोश उत्पन्न हुआ जिसकी परिणति 1857 का स्वाधीनता संग्राम के रूप में हुई पश्चात् सन 1929 में स्वाधीनता की मांग ने जोर पकडा और गरम एवं नरम दल के कर्मवीरों एवं स्वतंत्रता संग्राम सेनानियों की उग्रता से बिट्रीश शासन घबराया और 1946 में भारत को आजाद करने का मन बना लिया। इस सबका परिणाम यह रहा कि भारत 15 अगस्त सन्न 1947 को आजाद हो गया। आपने स्वाधीनता आंदोलन से जुड़े हुए महापुरूषों के योगदान का स्मरण भी कराया और कहा कि इन्ही बलिदानियों की वजह से यन्दे मातरम का उद्घोष जयघोष में रूपांतरित हुआ और आजाद भारत में अपने विकास की नई राह बनाई।

संगोष्ठी के प्रमुख अतिथि डॉ.रविन्द्र सोहोनी ने सभा को संबोधित करते हुए कहा स्वाधीनता आंदोन की ऐतिहासिक पृष्ठभूमि पर सविस्तार प्रकाश डालते हुए कहा कि भारत देश की विरासत 5000 वर्ष पुरानी है जिसकी पुष्टि ऋग्वेद के लेखन को ध्यान में रखते हुए संयुक्त राष्ट्र संघ भी करता है। आपने आधुनिक भारत के निर्माण की भौगोलिक परिस्थितियों को ध्यान में रखते हुए कहा कि प्रथमतः कमशः शक, हुण,यवन,मंगोल, ईरानी, यूनानी और मुगलों ने राज किया और अंग्रेजों का शासन बहुत बाद का है इस देश पर बिट्रिश शासन ने लगभग 200 वर्षों तक राज किया और व्यापार को केन्द्र मानकर भारतीय संपदा को शोषण किया। गुलामी की इस जकड़न से निजात दिलाने के लिए स्वाधीनता आंदोलन के विभिन्न कालचकों में तात्याटोपे, महारानी लक्ष्मीबाई,नानासाहब आदि के योगदान पर प्रकाश डाला। आपने इस अवसर पर समाज सुधारकों के रूप में स्वामी दयानंद सरस्वती एवं राजा राममोहनराय के द्वारा किये गये कार्यों का भी उल्लेख किया। आपने स्वाधीनता आंदोलन की भूमिका में लाल-बाल-पाल, महात्मा गांधी, पंडित जवाहरलाल नेहरू,सरदार वल्लभभाई पटेल, डॉ. भीमराव अम्बेडकर,नेताजी सुभाषचन्द्र बोस, शहीद भगतसिंह व चन्द्रशेखर आजाद जैसे युवा कांन्तिकारियों के योगदान पर भी प्रकाश डाला।

अंत में स्वाधीनता आंदोलन के बलिदानियों को श्रद्धांजलि दी गईं। कार्यकम के प्रारंभ में मंचासीन अतिथियों का राष्ट्रीय सेवा योजना की ईकाई की स्वयंसेवी छात्राओं नम्रता जैन, पूजा पाटीदार एवं अदिति के द्वारा बैच लगाकर स्वागत किया गया। कार्यकम का संचालन डॉ.ममता कोरी ने किया एवं सभी सहयोगियों के प्रति आभार डॉ.राजश्री ठाकुर द्वारा माना गया। इस अवसर पर महाविद्यालय के शिक्षक एवं छात्राओं की सहभागिता रही।