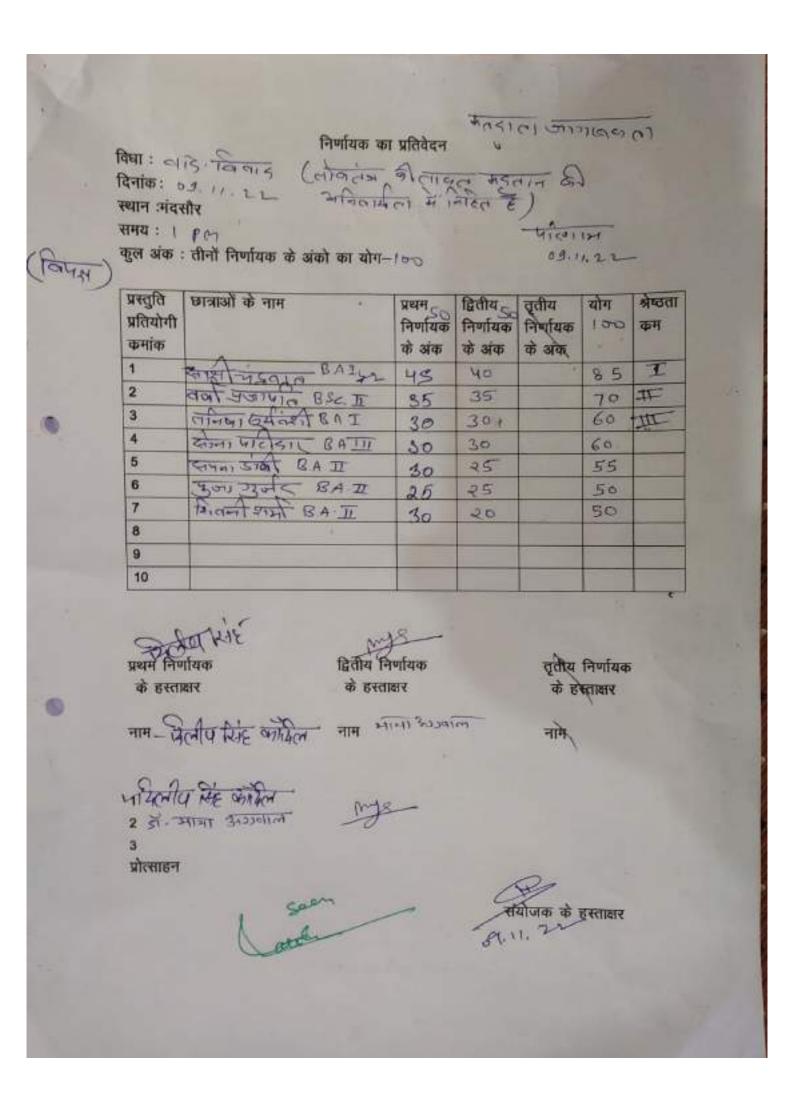

# शासकीय कन्या महाविद्यालय,मंदसौर (म.प्र.)

#### प्रेसनोट

शासकीय कन्या महाविद्यालय, मंदसीर के प्राचार्य डॉ.सुधीर रायजादा ने जानकारी दी कि
महाविद्यालय में संधालित ईको वलब के अंतर्गत आज दिनांक 16.09.22 को महाविद्यालय में विश्व ओजोन
दिवस मनाया गथा। मुख्य ववता के रूप में महाविद्यालय के रसायनशास्त्र की प्राध्यापक डॉ.कविता बुन्देला
ने छात्राओं को संबोधित करते हुए ओजोन परत क्षरण के बारे में विस्तारपूर्वक बताते हुए उसके कारणों पर
विस्तृत व्याख्यान दिया। डॉ.बुन्देला ने बताया कि किस प्रकार क्लोरों पलोरों कार्बन ओजोन परत क्षरण के
लिए जिम्मेदार है एवं किस प्रकार ओजोन परत का छिद्र लगातार बड़ा होता जा रहा है, इस कारण भविष्य
में होने वाली विभिन्न प्रकार की समस्याओं के बारे में अवगत कराया तथा आने वाली पीढ़ी के लिए पर्यावरण
की महत्ता एवं बचाव विषय पर अपने विचार प्रस्तुत किये। इसके अतिरिक्त महाविद्यालय के विरुद्ध प्राध्यापक
डॉ.पी.एल.पाटीदार ने पर्यावरण प्रदुषण के कारण एवं निवारण विषयों पर छात्राओं को विस्तृत मार्गदर्शन
प्रदान किया। महाविद्यालय के प्राचार्य डॉ.सुधीर रायजादा ने छात्राओं को संबोधित करते हुए भविष्य में

उक्त कार्यकम में 43 छात्राओं द्वारा सहभागिता की एवं महाविद्यालय के डॉ.राजश्री ठाकुर,डॉ.शीला आर्य,सुश्री नौरीन कुरैशी,डॉ.ममता कोरी, डॉ.सपना डे, डॉ.माया अग्रवाल भी उपस्थित रहे।

> प्राचार्य प्राचार्य शासकीय कत्वा महाविद्याल