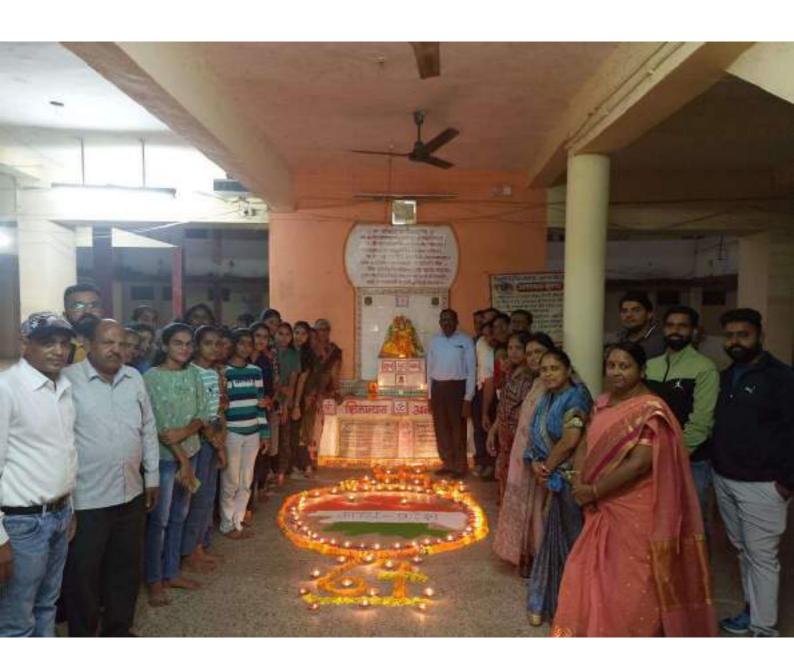

# आजादी के अस्त महोत्सव के अतर्गत कार्यक्रम Portos - 14.09.2022

िहन्सी दिवस 2022

# HGEHE MENN YEAR IS BARNE MOS

विश्व हिंदी दिवस • कॉलेजों व सामाजिक संगठनों ने किए आयोजन, हिंदी की महत्ता से कराया अवगत

# हिंदी भाषा में समानार्थी शब्द सबसे अधिक, समृद्ध, इसकी जननी संस्कृत भाषा है

गल्बां कॉलेज में आबादों के अमृत महोत्सव के अंतर्गत सामान्य ज्ञान प्रतियोगिक आयोजित की। प्राचार्य डॉ. मुधीर रायकादा ने बताया प्रतिवर्धितता में प्रथम संजन प्रजापन, द्वितीय विशासा तथा तृतीय स्थान सुसम कुंबर ने प्राप्त किया: बुधवार को विश्व हिंदो दिखन या धौ आयोजन हुआ। प्राचार्य ने सभा को संबंधित करते हुए बताय कि हिंदी भाषा में गमानाची गान्द गमाने अधिक में और हिंदी को जननी संस्कृत भाषा है। हिंदी भाषा को बद्याचा देने के सकसद से 14 सितंबर 1949 को बिंदी को भारत की आधिकारिक भाषा धोषित किया था। इसके बाद हिन्दों के महत्व की बढ़ाने और इसे हर क्षेत्र में प्रशासित करने के लिए 1959 से प्रत्येक वर्ष देशभर में 14 मिलंबर को हिंगी दियम के रूप में मनाते हैं।

विकार प्राच्यापक को वीरकन, पार्शकार ने बनापा हिंदी को दश में राजभाषा के रूप में स्वीका किया है। हम 1908 से प्रयासत है किंतु आज तक आधिकारिक वय से वैशिवक स्टार पर छिटी की मंदन राष्ट्र से मानक नहीं किन पाई है। ही सारक कोरी ने क्लाप कि दुनिया की राजारे प्रीताह अधिकारोर्ड डिकासी (शब्दकीए) हर सहत भारतीय राज्यों को जगह दे को है। अने अहमकार्य ने 70 भागीय रहतों को शामित किया जिसमें 33 से ज्यादा राज्य किसी के थे। नीरीन क्रेरेके, वॉ अवस्थित पडान, विश्वीवीन्त्र कादिल, मनीप पांचला, ईस्वर चौहान, संक्षय परस्का, रिश्चम राकल, चेतना विकेटी, फिरोज महारो महित स्टाफ उपस्थित था। आभार हो. अध्यत्का मंत्रुरो ने पाशा