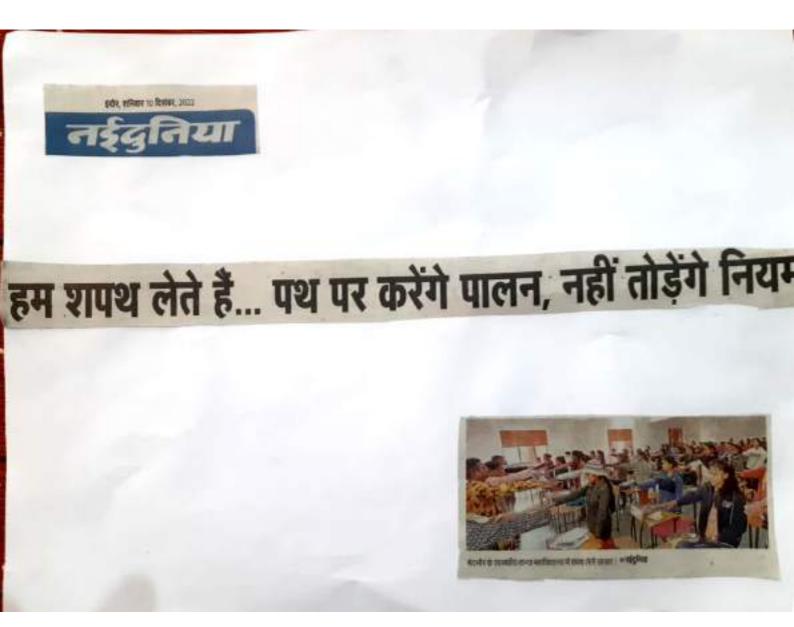

#### प्रेसनोट

शासकीय कन्या महाविद्यालय, मंदसौर के प्राचार्य डॉ.सुधीर रायजादा ने जानकारी दी कि आजादी के अमृत महोत्सव के अंतर्गत "स्वाधीनता आंदोलन की पृष्ठभूमि एवं बलिदानियों का योगदान" विषय पर संगोष्ठी का आयोजन किया गया। संगोष्ठी अग्रणी महाविद्यालय, मंदसोर के प्राचार्य डॉ.रविन्द्र सोहोनी के प्रमुख आतिथ्य में संपन्न हुई। प्राचार्य डॉ.सुधीर रायजादा द्वारा अतिथि के सम्मान में स्वागत उद्बोधन प्रस्तुत किया और कहा कि पहले वतन है और फिर हम। आपने स्वाधीनता आंदोलन की प्रारंभिक भूमिका पर प्रकाश डाला। संगोष्ठी के विषय का प्रवर्तन वरिष्ठ प्राध्यापक डॉ.पी.एल.पाटीदार द्वारा किया गया। आपने कहा कि आजादी के पूर्व भारत सोने की चिड़िया था और विदेशी आकांताओं एवं आततायियों की निगाह इस सोने की चिड़िया के शिकार हेतु लालायित हुई। इसमें सबसे अधिक भूमिका अंग्रेजी शासन की रही और भारत को ईस्ट इंडिया कंपनी के माध्यम से लूटा गया, परिणामस्वरूप जन आकोश उत्पन्न हुआ जिसकी परिणति 1857 का स्वाधीनता संग्राम के रूप में हुई पश्चात् सन 1929 में स्वाधीनता की मांग ने जोर पकडा और गरम एवं नरम दल के कर्मवीरों एवं स्वतंत्रता संग्राम सेनानियों की उग्रता से बिट्रीश शासन घबराया और 1946 में भारत को आजाद करने का मन बना लिया। इस सबका परिणाम यह रहा कि भारत 15 अगस्त सन्न 1947 को आजाद हो गया। आपने स्वाधीनता आंदोलन से जुड़े हुए महापुरूषों के योगदान का स्मरण भी कराया और कहा कि इन्ही बलिदानियों की वजह से यन्दे मातरम का उद्घोष जयघोष में रूपांतरित हुआ और आजाद भारत में अपने विकास की नई राह बनाई।

संगोष्ठी के प्रमुख अतिथि डॉ.रविन्द्र सोहोनी ने सभा को संबोधित करते हुए कहा स्वाधीनता आंदोन की ऐतिहासिक पृष्ठभूमि पर सविस्तार प्रकाश डालते हुए कहा कि भारत देश की विरासत 5000 वर्ष पुरानी है जिसकी पुष्टि ऋग्वेद के लेखन को ध्यान में रखते हुए संयुक्त राष्ट्र संघ भी करता है। आपने आधुनिक भारत के निर्माण की भौगोलिक परिस्थितियों को ध्यान में रखते हुए कहा कि प्रथमतः कमशः शक, हुण,यवन,मंगोल, ईरानी, यूनानी और मुगलों ने राज किया और अंग्रेजों का शासन बहुत बाद का है इस देश पर बिट्रिश शासन ने लगभग 200 वर्षों तक राज किया और व्यापार को केन्द्र मानकर भारतीय संपदा को शोषण किया। गुलामी की इस जकड़न से निजात दिलाने के लिए स्वाधीनता आंदोलन के विभिन्न कालचकों में तात्याटोपे, महारानी लक्ष्मीबाई,नानासाहब आदि के योगदान पर प्रकाश डाला। आपने इस अवसर पर समाज सुधारकों के रूप में स्वामी दयानंद सरस्वती एवं राजा राममोहनराय के द्वारा किये गये कार्यों का भी उल्लेख किया। आपने स्वाधीनता आंदोलन की भूमिका में लाल-बाल-पाल, महात्मा गांधी, पंडित जवाहरलाल नेहरू,सरदार वल्लभभाई पटेल, डॉ. भीमराव अम्बेडकर,नेताजी सुभाषचन्द्र बोस, शहीद भगतसिंह व चन्द्रशेखर आजाद जैसे युवा कांन्तिकारियों के योगदान पर भी प्रकाश डाला।

अंत में स्वाधीनता आंदोलन के बलिदानियों को श्रद्धांजलि दी गईं। कार्यकम के प्रारंभ में मंचासीन अतिथियों का राष्ट्रीय सेवा योजना की ईकाई की स्वयंसेवी छात्राओं नम्रता जैन, पूजा पाटीदार एवं अदिति के द्वारा बैच लगाकर स्वागत किया गया। कार्यकम का संचालन डॉ.ममता कोरी ने किया एवं सभी सहयोगियों के प्रति आभार डॉ.राजश्री ठाकुर द्वारा माना गया। इस अवसर पर महाविद्यालय के शिक्षक एवं छात्राओं की सहभागिता रही।