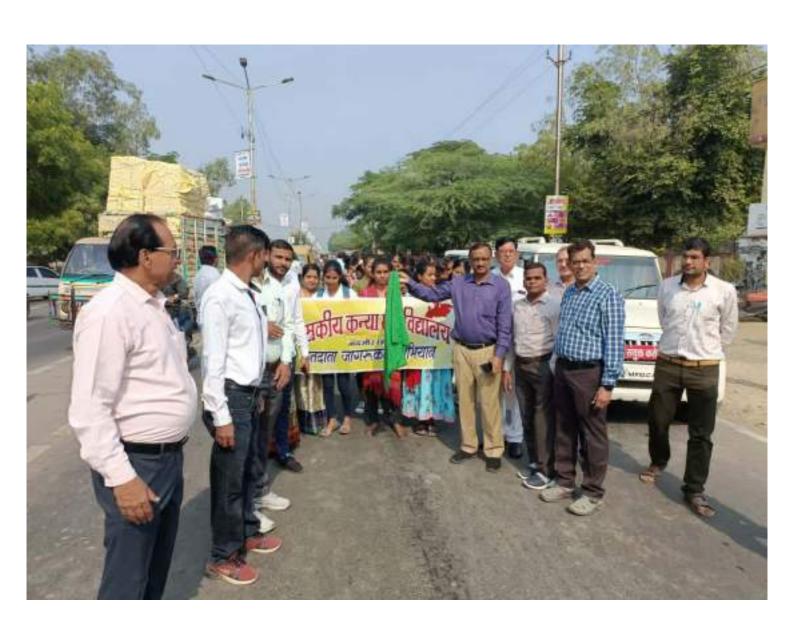

#### प्रेसनोट

शासकीय कन्या महाविद्यालय, मंदसौर के प्राचार्य डॉ.सुधीर रायजादा ने जानकारी दी कि आजादी के अमृत महोत्सव के अंतर्गत "स्वाधीनता आंदोलन की पृष्ठभूमि एवं बलिदानियों का योगदान" विषय पर संगोष्ठी का आयोजन किया गया। संगोष्ठी अग्रणी महाविद्यालय, मंदसोर के प्राचार्य डॉ.रविन्द्र सोहोनी के प्रमुख आतिथ्य में संपन्न हुई। प्राचार्य डॉ.सुधीर रायजादा द्वारा अतिथि के सम्मान में स्वागत उद्बोधन प्रस्तुत किया और कहा कि पहले वतन है और फिर हम। आपने स्वाधीनता आंदोलन की प्रारंभिक भूमिका पर प्रकाश डाला। संगोष्ठी के विषय का प्रवर्तन वरिष्ठ प्राध्यापक डॉ.पी.एल.पाटीदार द्वारा किया गया। आपने कहा कि आजादी के पूर्व भारत सोने की चिड़िया था और विदेशी आकांताओं एवं आततायियों की निगाह इस सोने की चिड़िया के शिकार हेतु लालायित हुई। इसमें सबसे अधिक भूमिका अंग्रेजी शासन की रही और भारत को ईस्ट इंडिया कंपनी के माध्यम से लूटा गया, परिणामस्वरूप जन आकोश उत्पन्न हुआ जिसकी परिणति 1857 का स्वाधीनता संग्राम के रूप में हुई पश्चात् सन 1929 में स्वाधीनता की मांग ने जोर पकडा और गरम एवं नरम दल के कर्मवीरों एवं स्वतंत्रता संग्राम सेनानियों की उग्रता से बिट्रीश शासन घबराया और 1946 में भारत को आजाद करने का मन बना लिया। इस सबका परिणाम यह रहा कि भारत 15 अगस्त सन्न 1947 को आजाद हो गया। आपने स्वाधीनता आंदोलन से जुड़े हुए महापुरूषों के योगदान का स्मरण भी कराया और कहा कि इन्ही बलिदानियों की वजह से यन्दे मातरम का उद्घोष जयघोष में रूपांतरित हुआ और आजाद भारत में अपने विकास की नई राह बनाई।

संगोष्ठी के प्रमुख अतिथि डॉ.रविन्द्र सोहोनी ने सभा को संबोधित करते हुए कहा स्वाधीनता आंदोन की ऐतिहासिक पृष्ठभूमि पर सविस्तार प्रकाश डालते हुए कहा कि भारत देश की विरासत 5000 वर्ष पुरानी है जिसकी पुष्टि ऋग्वेद के लेखन को ध्यान में रखते हुए संयुक्त राष्ट्र संघ भी करता है। आपने आधुनिक भारत के निर्माण की भौगोलिक परिस्थितियों को ध्यान में रखते हुए कहा कि प्रथमतः कमशः शक, हुण,यवन,मंगोल, ईरानी, यूनानी और मुगलों ने राज किया और अंग्रेजों का शासन बहुत बाद का है इस देश पर बिट्रिश शासन ने लगभग 200 वर्षों तक राज किया और व्यापार को केन्द्र मानकर भारतीय संपदा को शोषण किया। गुलामी की इस जकड़न से निजात दिलाने के लिए स्वाधीनता आंदोलन के विभिन्न कालचकों में तात्याटोपे, महारानी लक्ष्मीबाई,नानासाहब आदि के योगदान पर प्रकाश डाला। आपने इस अवसर पर समाज सुधारकों के रूप में स्वामी दयानंद सरस्वती एवं राजा राममोहनराय के द्वारा किये गये कार्यों का भी उल्लेख किया। आपने स्वाधीनता आंदोलन की भूमिका में लाल-बाल-पाल, महात्मा गांधी, पंडित जवाहरलाल नेहरू,सरदार वल्लभभाई पटेल, डॉ. भीमराव अम्बेडकर,नेताजी सुभाषचन्द्र बोस, शहीद भगतसिंह व चन्द्रशेखर आजाद जैसे युवा कांन्तिकारियों के योगदान पर भी प्रकाश डाला।

अंत में स्वाधीनता आंदोलन के बलिदानियों को श्रद्धांजलि दी गईं। कार्यकम के प्रारंभ में मंचासीन अतिथियों का राष्ट्रीय सेवा योजना की ईकाई की स्वयंसेवी छात्राओं नम्रता जैन, पूजा पाटीदार एवं अदिति के द्वारा बैच लगाकर स्वागत किया गया। कार्यकम का संचालन डॉ.ममता कोरी ने किया एवं सभी सहयोगियों के प्रति आभार डॉ.राजश्री ठाकुर द्वारा माना गया। इस अवसर पर महाविद्यालय के शिक्षक एवं छात्राओं की सहभागिता रही।