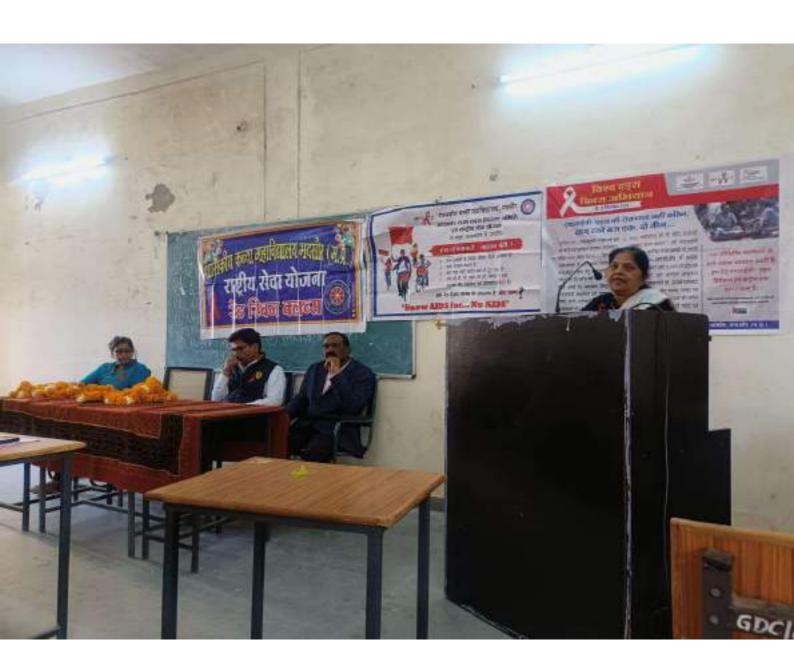

#### प्रेसनोट

शासकीय कन्या महाविद्यालय, मंदसौर के प्राचार्य डॉ.सुधीर रायजादा ने जानकारी दी कि आजादी के अमृत महोत्सव के अंतर्गत "स्वाधीनता आंदोलन की पृष्ठभूमि एवं बलिदानियों का योगदान" विषय पर संगोष्ठी का आयोजन किया गया। संगोष्ठी अग्रणी महाविद्यालय, मंदसोर के प्राचार्य डॉ.रविन्द्र सोहोनी के प्रमुख आतिथ्य में संपन्न हुई। प्राचार्य डॉ.सुधीर रायजादा द्वारा अतिथि के सम्मान में स्वागत उद्बोधन प्रस्तुत किया और कहा कि पहले वतन है और फिर हम। आपने स्वाधीनता आंदोलन की प्रारंभिक भूमिका पर प्रकाश डाला। संगोष्ठी के विषय का प्रवर्तन वरिष्ठ प्राध्यापक डॉ.पी.एल.पाटीदार द्वारा किया गया। आपने कहा कि आजादी के पूर्व भारत सोने की चिड़िया था और विदेशी आकांताओं एवं आततायियों की निगाह इस सोने की चिड़िया के शिकार हेतु लालायित हुई। इसमें सबसे अधिक भूमिका अंग्रेजी शासन की रही और भारत को ईस्ट इंडिया कंपनी के माध्यम से लूटा गया, परिणामस्वरूप जन आकोश उत्पन्न हुआ जिसकी परिणति 1857 का स्वाधीनता संग्राम के रूप में हुई पश्चात् सन 1929 में स्वाधीनता की मांग ने जोर पकडा और गरम एवं नरम दल के कर्मवीरों एवं स्वतंत्रता संग्राम सेनानियों की उग्रता से बिट्रीश शासन घबराया और 1946 में भारत को आजाद करने का मन बना लिया। इस सबका परिणाम यह रहा कि भारत 15 अगस्त सन्न 1947 को आजाद हो गया। आपने स्वाधीनता आंदोलन से जुड़े हुए महापुरूषों के योगदान का स्मरण भी कराया और कहा कि इन्ही बलिदानियों की वजह से यन्दे मातरम का उद्घोष जयघोष में रूपांतरित हुआ और आजाद भारत में अपने विकास की नई राह बनाई।

संगोष्ठी के प्रमुख अतिथि डॉ.रविन्द्र सोहोनी ने सभा को संबोधित करते हुए कहा स्वाधीनता आंदोन की ऐतिहासिक पृष्ठभूमि पर सविस्तार प्रकाश डालते हुए कहा कि भारत देश की विरासत 5000 वर्ष पुरानी है जिसकी पुष्टि ऋग्वेद के लेखन को ध्यान में रखते हुए संयुक्त राष्ट्र संघ भी करता है। आपने आधुनिक भारत के निर्माण की भौगोलिक परिस्थितियों को ध्यान में रखते हुए कहा कि प्रथमतः कमशः शक, हुण,यवन,मंगोल, ईरानी, यूनानी और मुगलों ने राज किया और अंग्रेजों का शासन बहुत बाद का है इस देश पर बिट्रिश शासन ने लगभग 200 वर्षों तक राज किया और व्यापार को केन्द्र मानकर भारतीय संपदा को शोषण किया। गुलामी की इस जकड़न से निजात दिलाने के लिए स्वाधीनता आंदोलन के विभिन्न कालचकों में तात्याटोपे, महारानी लक्ष्मीबाई,नानासाहब आदि के योगदान पर प्रकाश डाला। आपने इस अवसर पर समाज सुधारकों के रूप में स्वामी दयानंद सरस्वती एवं राजा राममोहनराय के द्वारा किये गये कार्यों का भी उल्लेख किया। आपने स्वाधीनता आंदोलन की भूमिका में लाल-बाल-पाल, महात्मा गांधी, पंडित जवाहरलाल नेहरू,सरदार वल्लभभाई पटेल, डॉ. भीमराव अम्बेडकर,नेताजी सुभाषचन्द्र बोस, शहीद भगतसिंह व चन्द्रशेखर आजाद जैसे युवा कांन्तिकारियों के योगदान पर भी प्रकाश डाला।

अंत में स्वाधीनता आंदोलन के बलिदानियों को श्रद्धांजलि दी गईं। कार्यकम के प्रारंभ में मंचासीन अतिथियों का राष्ट्रीय सेवा योजना की ईकाई की स्वयंसेवी छात्राओं नम्रता जैन, पूजा पाटीदार एवं अदिति के द्वारा बैच लगाकर स्वागत किया गया। कार्यकम का संचालन डॉ.ममता कोरी ने किया एवं सभी सहयोगियों के प्रति आभार डॉ.राजश्री ठाकुर द्वारा माना गया। इस अवसर पर महाविद्यालय के शिक्षक एवं छात्राओं की सहभागिता रही।