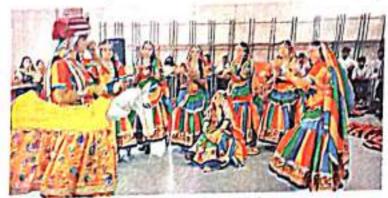

। शासकीय कन्या महाविद्यालय के प्राचार्य डा. पीएल पाटीदार ने वताया कि महाविद्यालय में युवा उत्सव 2022-23 के अंतर्गत संगीत एवं नृत्य की जिला स्तरीय प्रतियोगिताएं करवाई गई। इसमें शासकीय स्नातकोत्तर महाविद्यालय महाविद्यालय शासकीय पिपलियामण्डी, शासकीय महाविद्यालय गरांठ, गासकीय महाविद्यालय, दलोदा, विधि महाविद्यालय, मंदसौर, शासकीय महाविद्यालय, सुवासरा एवं शासकीय कत्या महाविद्यालय, मंदसीर के दलों ने महभागिता की।

शासकीय स्नातकोत्तर महाविद्यालय, मंदसीर के दल ने समूह गायन पारचात्य, समूह गायन भारतीय एवं समूह नृत्य (लोकनृत्य) में प्रथम स्थान प्राप्त किया। गासकीय स्नातकोत्तर महाविद्यालय मंदमीर की छात्रा चंचल कुमावत ने एकल नृत्य शास्त्रीय में प्रथम स्थान, एकरन गायन पारचात्य में राधिका कुमावत तथा एकल वादन नानपरकुसन में वैभव असवार विचाओं में प्रथम स्थान प्राप्त किया। एकल गायन सुगम में शासकीय महाविद्यालय



महाविद्यालय में युवा उत्सव में प्रस्तुति देती छात्राएं I. **० नईदुनिया** 



आइनबाल प्रतियोगिता में खिताब लेकर लौटे खिलाड़ियों का स्वागत किया । • नईदुनिया

गरांठ की राधिका मतवाला, विक्रम विश्वविद्यालय, उज्जैन में जिले का प्रतिनिधित्व करेंगी। प्रतियोगिताओं में कल ३५ छात्र-छात्राओं ने अपनी प्रतिभा दिखाई। प्राचार्य डा.पीएल पाटीदार, हा.

राजश्री ठाक्र, डा.स्घीर रायजादा, नौरीन क्रैशी सहित समस्त स्टाफ उपस्थित रहे। हा. कविता बुंदेला युवा उत्सव प्रभारी ने किया एवं आभार डा. राजश्री ठाकुर ने माना।

उपविजेता का खिताब लेकर लौटे खिलाड़ियों का स्वागत किया

मंदसौर। बिहार के मुजफरपुर जिले में हुई चतुर्थ राष्ट्रीय आइनबाल चेम्पियनशिप में मंदसौर के आठ खिलाडियों व दो कोच सम्मिलित मप्र की टीम के जोरदार प्रदर्शन के बाद मंदसौर में खिलाड़ियों व कोच के पहुंचने के बाद रेल्बे स्टेशन पर स्वागत किया गया। टीम में मंद