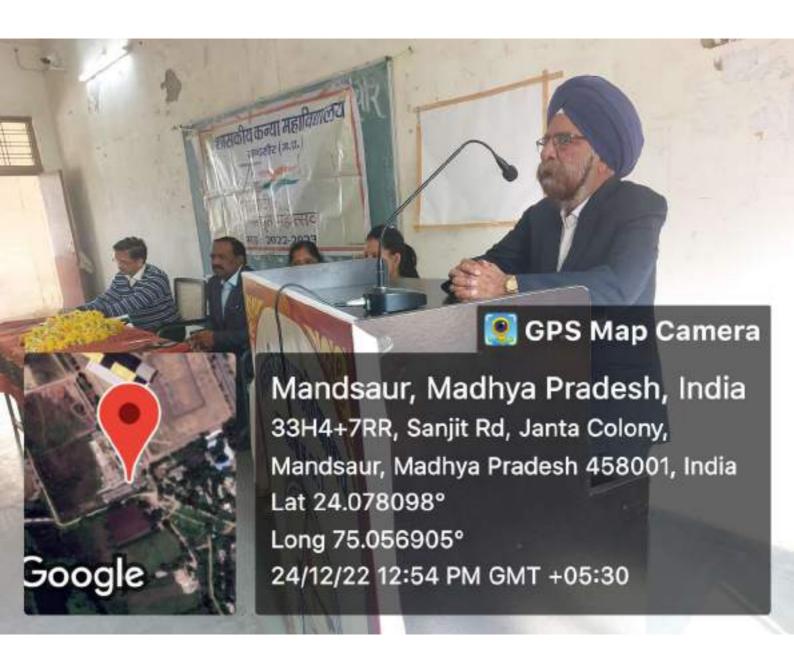

# H39 ( AS&1) - J.15.5053

शासकीय कन्या महाविद्यालय,गंदशोर (ग.प्र.)

31161 9150

9 17:7022

भाउष भीउद्गा

शासकीय कन्या महाविद्यालय,मंदसीर (म.प्र.)

3118 51501

|       |      | -    |      | Annual Inc. |
|-------|------|------|------|-------------|
| छप    | Out  | to:  | an a | 100         |
| 30741 | 3,54 | PGE: | 196  | Market.     |