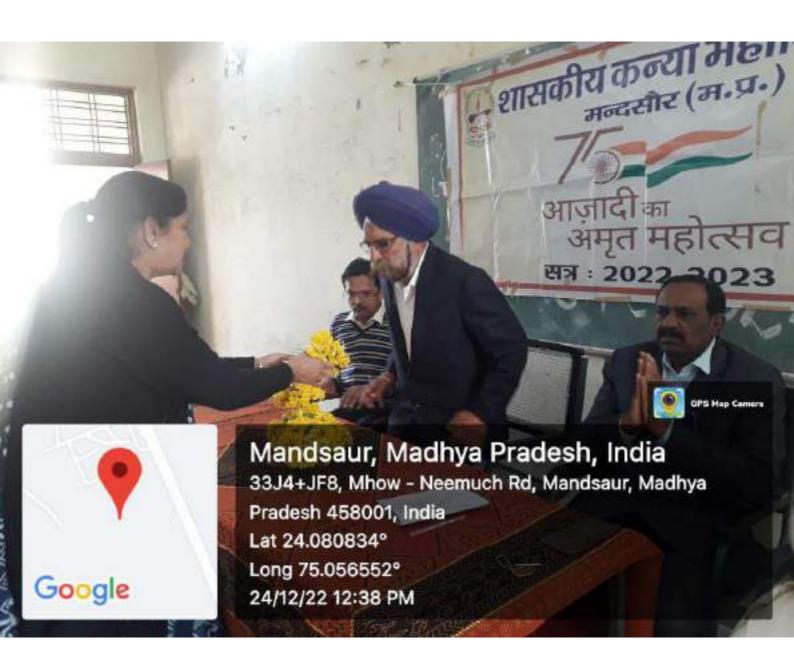

.सुधीर रायजादा, डॉ.राजश्री ठाकुर, डॉ.शीला आर्य, श्रीमती

रजनी यादव, डॉ.अनुराग आर्य, श्री चन्द्रशेखर द्विवेदी ने किया।

स्वागत उद्बोधन देते हुए प्राचार्य ने कहा कि भारत की आजादी में सिख समुदाय के योगदान पर विस्तृत रूप से प्रकाश डाला और कहा कि आज के दिन गुरू गोविन्दिसंह के दोनों साहिबजादा जोरावरिसंह और साहिबजादा फतेहिसंह कमशः 09 और 06 साल की उम्र में राष्ट्रहित में बिलदान दिया जिसे हम आज "वीर बाल दिवस" के रूप में मना रहे हैं। दिनांक 26 दिसम्बर 1705 को हुए उनके सर्वोच्च और अप्रतिम बिलदान को सम्पूर्ण राष्ट्र नमन करता है। वे हमारे देश के बच्चों को राष्ट्र समर्पण के लिए प्रेरणा देते रहेगें। हम सिख समुदाय के स्वतंत्रता संग्राम में हुए शहीदों को भी नमन करते है।

कार्यकम का संचालन डॉ.अंजली जैन और आभार डॉ.राजश्री ठाकुर ने माना।

प्राचार्यवार्य शासकीय कन्या महाविद्यालय मन्दसौर(म.प्र.)



















| 7   | Mariacinece b                                                    | ट्रॉक प्राप्ते<br>के राज्येत्र स | ग्लंडा | विनाक- १<br>प्राचित किया अगर