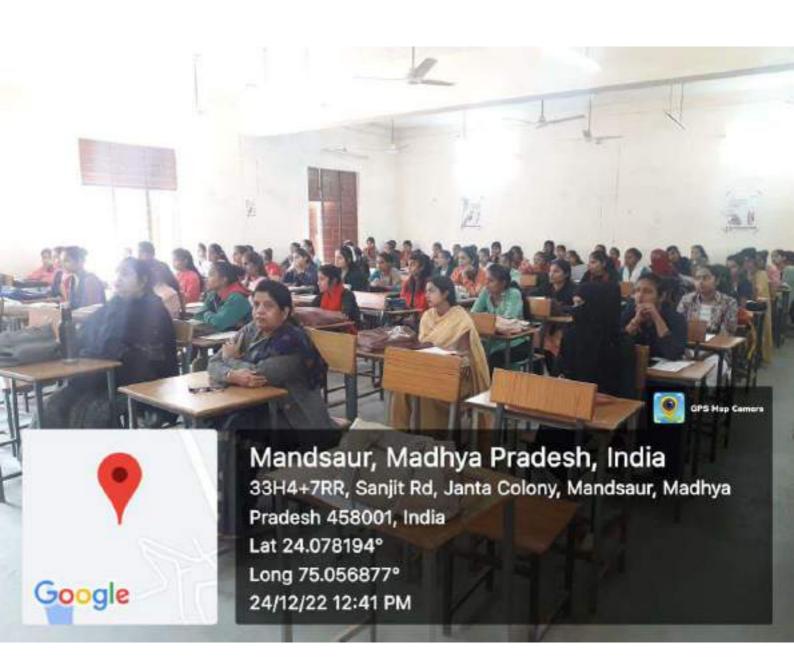

ुधीर रायजादा, डॉ.राजश्री ठाकुर, डॉ.शीला आर्य, श्रीमती

रजनी यादव, डॉ.अनुराग आर्य, श्री चन्द्रशेखर द्विवेदी ने किया।

स्वागत उद्बोधन देते हुए प्राचार्य ने कहा कि भारत की आजादी में सिख समुदाय के योगदान पर विस्तृत रूप से प्रकाश डाला और कहा कि आज के दिन गुरू गोविन्दिसंह के दोनों साहिबजादा जोरावरिसंह और साहिबजादा फतेहिसंह कमशः 09 और 06 साल की उम्र में राष्ट्रहित में बिलदान दिया जिसे हम आज "वीर बाल दिवस" के रूप में मना रहे हैं। दिनांक 26 दिसम्बर 1705 को हुए उनके सर्वोच्च और अप्रतिम बिलदान को सम्पूर्ण राष्ट्र नमन करता है। वे हमारे देश के बच्चों को राष्ट्र समर्पण के लिए प्रेरणा देते रहेगें। हम सिख समुदाय के स्वतंत्रता संग्राम में हुए शहीदों को भी नमन करते है।

कार्यकम का संचालन डॉ.अंजली जैन और आभार डॉ.राजश्री ठाकुर ने माना।

प्राचार्यवार्य शासकीय कन्या महाविद्यालय मन्दसौर(म.प्र.)



















| 7   | Mariacinece b                                                    | ट्रॉक प्राप्ते<br>के राज्येत्र स | ग्लंडा | विनाक- १<br>प्राचित किया अगर