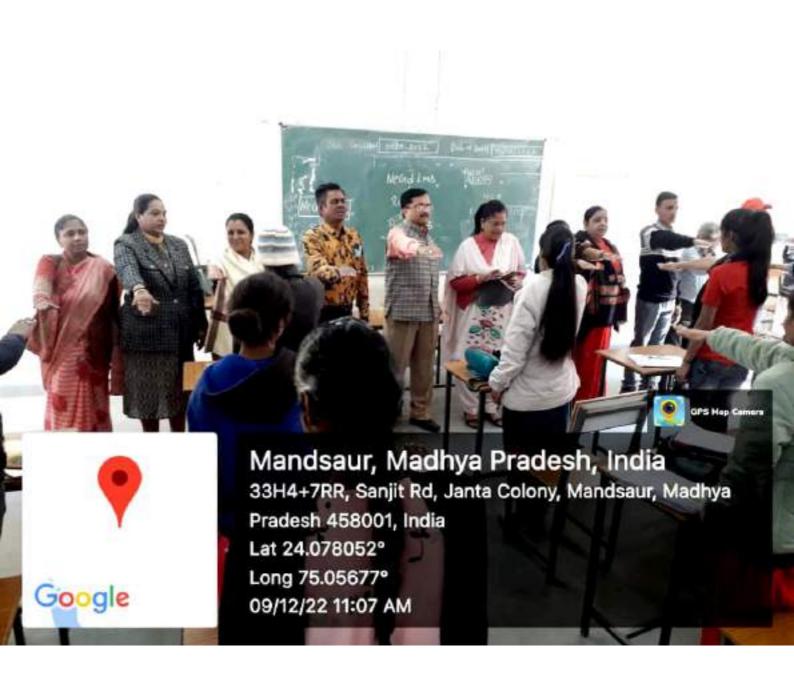

| ULS     |                | - sin-   |





### शासकीय कन्या महाविद्यालय, मंदसौर (म.प्र.)

दिनांक 15.12.2022

#### प्रेसनोट

शासकीय कन्या महाविद्यालय,मंदसौर के प्राचार्य डॉ.पी.एल.पाटीदार ने जानकारी दी कि ऊर्जा संरक्षण दिवस (भारतीय अक्षय ऊर्जा दिवस) के अवसर महाविद्यालय में क्विज प्रतियोगिता आयोजित की गई. जिसमें 53 छात्राओं ने सहभागिता की। प्रतियोगिता में 75 प्रश्नों की प्रश्नावली रखी गई थी जिसमें कु लिलता बी.एससी तृतीयवर्ष ने 68 प्रश्नों के सही जवाब देकर प्रथम स्थान प्राप्त किया। कु.बबली मकवाना बी.एससी कम्प्यूटर साईंस तृतीय वर्ष ने 58 प्रश्नों के जवाब देकर द्वितीय स्थान एवं रिजवाना खान बी.एससी तृतीय वर्ष एवं आंचल राठौर बी.एससी बी.एससी कम्प्यूटर साईंस तृतीय स्थान प्राप्त किया।

प्रतियोगिता में विजेता छात्राओं को पुरस्कार वितरीत किये जायेगें तथा शेष प्रतिभागी छात्राओं को प्रमाण-पत्र प्रदान किये जायेगें।

क्विज प्रतियोगिता ऊर्जा साक