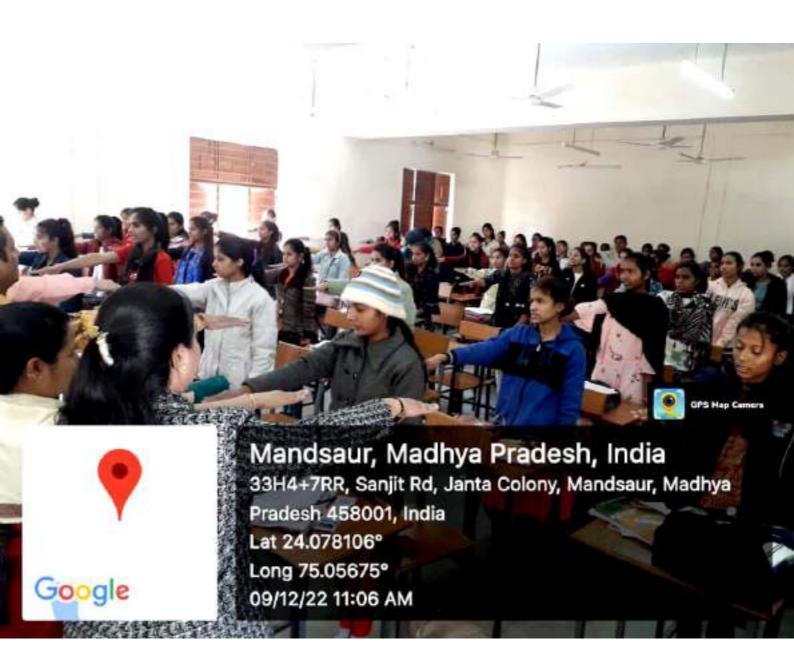

| ULS     |                | - sin-   |





### शासकीय कन्या महाविद्यालय, मंदसौर (म.प्र.)

दिनांक 15.12.2022

#### प्रेसनोट

शासकीय कन्या महाविद्यालय,मंदसौर के प्राचार्य डॉ.पी.एल.पाटीदार ने जानकारी दी कि ऊर्जा संरक्षण दिवस (भारतीय अक्षय ऊर्जा दिवस) के अवसर महाविद्यालय में क्विज प्रतियोगिता आयोजित की गई. जिसमें 53 छात्राओं ने सहभागिता की। प्रतियोगिता में 75 प्रश्नों की प्रश्नावली रखी गई थी जिसमें कु लिलता बी.एससी तृतीयवर्ष ने 68 प्रश्नों के सही जवाब देकर प्रथम स्थान प्राप्त किया। कु.बबली मकवाना बी.एससी कम्प्यूटर साईंस तृतीय वर्ष ने 58 प्रश्नों के जवाब देकर द्वितीय स्थान एवं रिजवाना खान बी.एससी तृतीय वर्ष एवं आंचल राठौर बी.एससी बी.एससी कम्प्यूटर साईंस तृतीय स्थान प्राप्त किया।

प्रतियोगिता में विजेता छात्राओं को पुरस्कार वितरीत किये जायेगें तथा शेष प्रतिभागी छात्राओं को प्रमाण-पत्र प्रदान किये जायेगें।

क्विज प्रतियोगिता ऊर्जा साक्ष