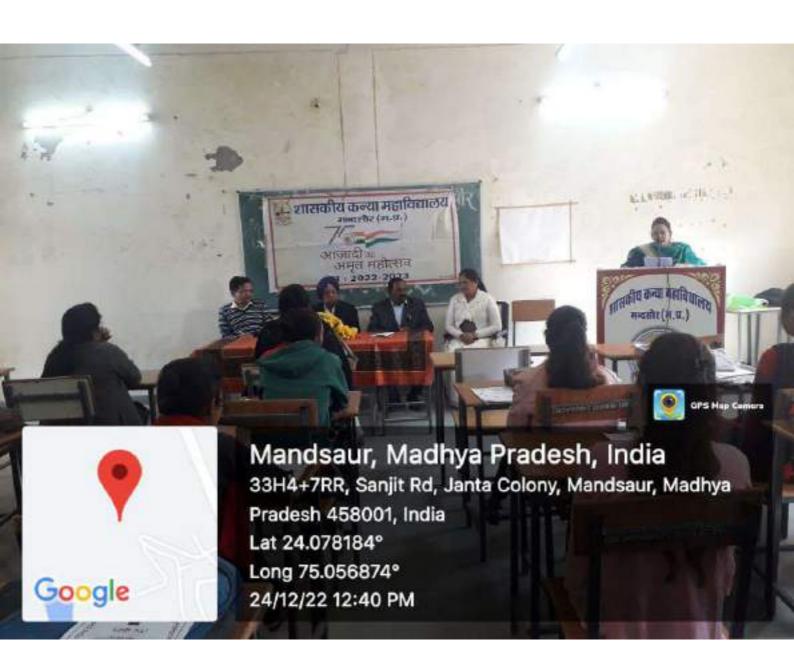

# H39 ( AS&1) - J.15.5053

शासकीय कन्या महाविद्यालय,गंदशोर (ग.प्र.)

31161 9150

9 17:7022

भाउष भीउद्गा

शासकीय कन्या महाविद्यालय,मंदसीर (म.प्र.)

3118 51501

|       |      | -    |      | Annual Inc. |
|-------|------|------|------|-------------|
| छप    | Out  | to:  | an a | 100         |
| 30741 | 3,54 | PGE: | 196  | Market.     |