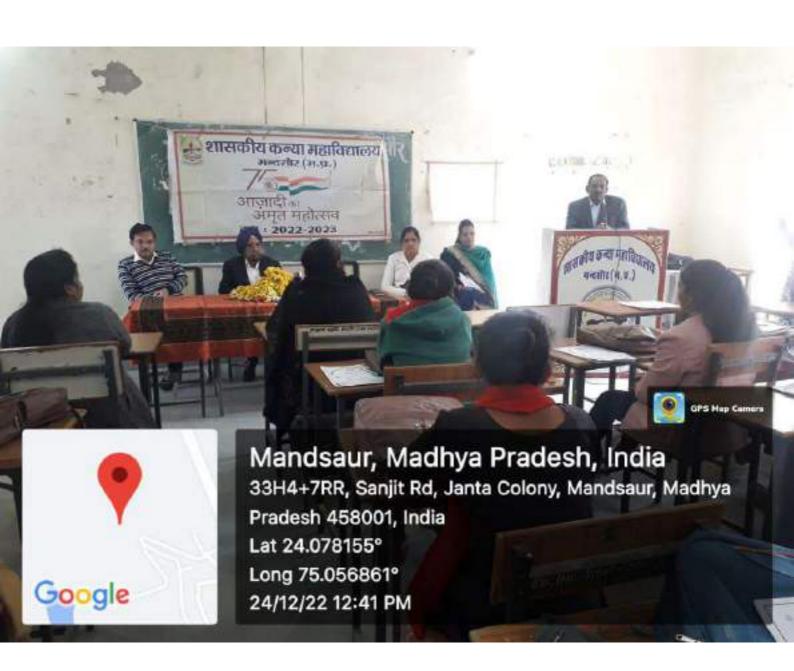

# H39 ( AS&1) - J.15.5053

शासकीय कन्या महाविद्यालय,गंदशोर (ग.प्र.)

31161 9150

9 17:7022

भाउष भीउद्गा

शासकीय कन्या महाविद्यालय,मंदसीर (म.प्र.)

3118 51501

|       |      | -    |      | Annual Inc. |
|-------|------|------|------|-------------|
| छप    | Out  | to:  | an a | 100         |
| 30741 | 3,54 | PGE: | 196  | Market.     |