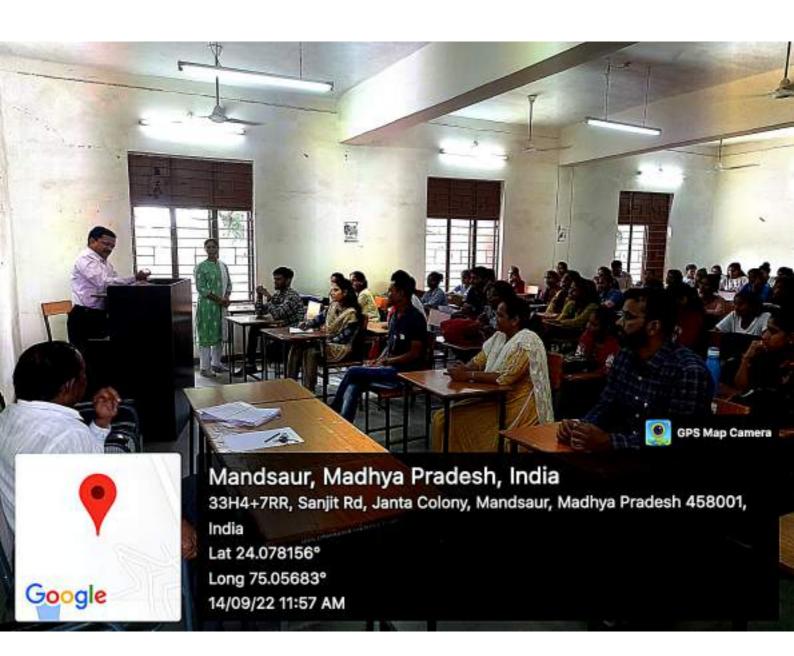

## शासकीय कन्या महाविद्यालय,मंदसौर (म.प्र.) दिनांक-14.09.2022

प्रेसनोट

शासकीय कन्या महाविद्यालय, मंदसीर के प्राचार्य डॉ.सुवीर रायजादा ने जानकारी दी कि आजादी के अमृत महोत्सव के अंतर्गत महाविद्यालय में सामान्य झान प्रतियोगिता का आयोजन किया गया जिसमें छात्राजी ने अमृत महोत्सव के अंतर्गत महाविद्यालय में सामान्य झान प्रतियोगिता का आयोजन किया गया जिसमें छात्राजी ने बहुत ही उत्साहपूर्वक सहमागिता की प्रतियोगिता में प्रथम स्थान संजना प्रजापत, द्वितीय स्थान विशाखा शर्मा तथा तृतीय स्थान सुमन कुंवर ने प्राप्त किया। तत्पश्यात महाविद्यालय में विश्व हिन्दी दिवस के अवसर पर कार्यक्रम का आयोजन किया गया।

प्राचार्य द्वारा सभा को संबोधित करते हुए बताया कि हिन्दी भाषा के समानार्थी शब्द सबसे अधिक है और हिन्दी की जननी संस्कृत भाषा है।हिन्दी भाषा को बढ़ावा देने के मकसद से 14 सितम्बर 1949 को हिन्दी को भारत की आधिकारिक भाषा घोषित किया गया था इसके बाद हिन्दी के महत्व को बढ़ाने और इसे हर क्षेत्र में प्रसारित करने के लिए 1953 से प्रत्येक वर्ष देशभर में 14 सितम्बर को हिन्दी दिवस के रूप में मनाया जाता है। हिन्दी हमारे देश में ही नहीं बल्कि संपूर्ण विश्व में सबसे ज्यादा बोली जाने वाली तीसरे नम्बर की मामा है। हिन्दी से ही हमारी पहचान है और उसका प्रतिनिधित्व स्वयं हमारे प्रधानमंत्री के द्वारा किया जा रहा है।

महाविद्यालय के विश्व प्राध्यापक ढाँ.पी.एल.पाटीदार ने अपने विचार व्यक्त करते हुए बताया कि हिन्दी को हमारे देश में राजभाषा के रूप में स्वीकार किया गया है। हम 1968 से प्रयासरत है किन्तु आज तक अधिकारिक रूप से विश्वक स्तर पर हिन्दी भाषा को संयुक्त राष्ट्र से मान्यता नहीं मिल पाई है। हिन्दी हमारी अमूल्य घरोहर है क्योंकि विश्व की यह सर्वाधिक बोली जाने वाली भाषा है। वर्ष 2009 में गूगल ने अपने सर्व इंजन में हिन्दी की शुरूआत की और आज इन्टरनेट पर हम किसी भी भाषा को अपनी भाषा में परिवर्तित कर सकते है। अतः हमारी मातृभाषा हिन्दी का भविष्य उज्जवल है। आजादी के पहले मारत 565 रियासतों में बटा हुआ था और उस समय केवल स्थानीय या मातृभाषा का ही उपयोग होता था लेकिन आजादी के बाद अंग्रेजी भाषा का प्रचलन तेजी से बढा। आपने बताया कि 02 मार्च 1930 में गोरखपुर में आयोजित हिन्दी साहित्य सम्मेलन में श्री गणश शंकरजी विद्यार्थी ने अपने माषण में हिन्दी की पराधिनता के कारण को सविस्तार प्रस्तुत किया। आज भी हमारी मानसिकता यह है कि आजादी के बाद हिन्दी को कमतर मानते है और अंग्रेजी भाषा को सर्वाधिक बढावा देते हैं, परिणामस्वरूप अंग्रेजी स्कूलों का तेजी से विस्तार हो रहा हैं। आज भी उच्च स्तरीय संवैधानिक संस्थाओं एवं न्यायिक संस्थाओं जैसे हाईकोर्ट व सुप्रीम कोर्ट में अंग्रेजी भाषा का ही प्रचलन हैं। जब तक हम हिन्दी माषा को अपने मन मरिताक से सर्वोच्य शिखर पर ले जाने का संकर्ण मही लेगे तब तक हिन्दी माषा को वह स्थान नहीं मिल सकता जिसकी कल्पना की गई है।