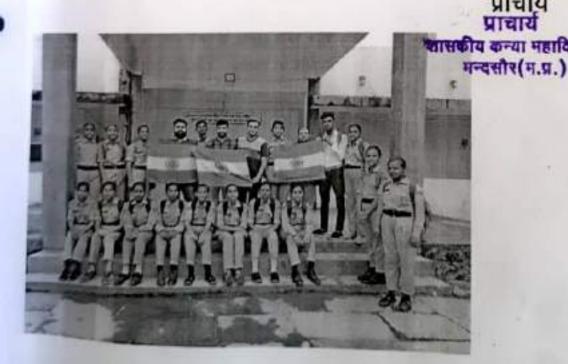

#### प्रेस नोट

दिनांक: 13.08.2022

शासकीय कत्या महाविद्यालय, मंदसौर के प्राचार्य डॉ.पी.एल पाटीदार द्वारा बताया गया कि हर घर तिरंगा अभियान के अन्तर्गत महाविद्ययालय के विभिन्न चरणों में क्रियान्वयन किया गया | प्राचार्य द्वारा छात्राओं एवं महाविद्यालय स्टाफ से आव्हान किया गया वे अपने परिजनों स्वजनों को प्रेरित करे कि वे दिनांक 13 अगस्त से 15 अगस्त तक अपने निवास पर राष्ट्रीय ध्वज तिरंगा फहरायें | छात्राओं की विशेष असेम्बली आयोंजित कर लीफलेट का वितरण किया गया डाँ.बी.बार.नलवाया प्राध्यापक शासकीय स्नातकोत्तर महाविद्यालय, मंदसौर द्वारा तिरंगे की महत्ता पर विशेष व्याख्यान दिया गया | सोशल मीडिया के विभिन्न माध्यम यथा व्हाट्स-एप ग्रुप एवं ई शिक्षा पोर्टल पर पंजियन द्वारा राष्ट्रध्वज की विकास गाथा प्रेषित की गई एवं तिरंगा फहराने हेतु प्रेरित किया गया। हर घर तिरंगा अभियान में अभिभावक सत्र आयोंजित की बैठक में लीफलेट वितरित कियें गए। छात्राओं एवं महविद्यालयं स्टॉफ को राष्ट्रीय ध्वज वितरित किये गए माननीय मुख्यमंत्री द्वारा हर घर तिरंगा अभियान पर आयोंजित वीडियों कानफ्रेसिंग में छात्राओं एवं स्टॉफ द्वारा सहभागिता की गई। इसी कड़ी में छात्राओं हेतु पोस्टर प्रतियोगिता एवं सामान्य ज्ञान प्रतियोगिता आयोजित की गई। पोस्टर प्रतियोगिता में प्रथम बुलबुल जूनवाल एम.ए प्रथम सेम , द्वितीय नम्रता जैन एम.ए प्रथम सेम रही । सामान्य ज्ञान प्रतियोगिता में प्रथम नेहा सानी बी.एस.सी प्रथम वर्ष द्वितीय चेतना प्रजापत बी.एस.सी प्रथम वर्ष एवं तृतीय सपना राठौर बी.एस.सी प्रथम वर्ष रही।

### शासकीय कन्या महाविद्यालय,मंदसौर (म.प्र.) दिनांक-05.08.2022

शासकीय कन्या महाविद्यालय के प्राचार्य डॉ.पी.एल.पाटीदार ने बताया कि शासन के निर्देशानुसार "हर घर तिरंगा" अभियान के अंतर्गत वीडियों कान्फेसिंग के माध्यम से माननीय मुख्यमंत्री द्वारा पूरे प्रदेशवासियों को संबोधित किया गया जिसमें महाविद्यालय के स्टॉफ एवं छात्राओं ने सहभागिता की। माननीय मुख्यमंत्रीजी ने सभी प्रदेशवासियों से आव्हान किया कि सभी जाति, धर्म, पंथ द्वारा घरों में तिरंगा फहराया जाय और कोई घर न छूटें। सभी किसानों द्वारा भी अपने खेतों में बने घरों पर भी तिरंगा फहराया जाय। साथ ही साथ उन्होने यह भी कहा कि समस्त सामाजिक संस्थायें, राजनीतिक संगठन एवं संस्थाओं द्वारा भी सहभागिता की जाय। विद्यार्थियों को आव्हान किया कि वे इस अभियान में उमंग और उत्साह के साथ सहभागी बने।