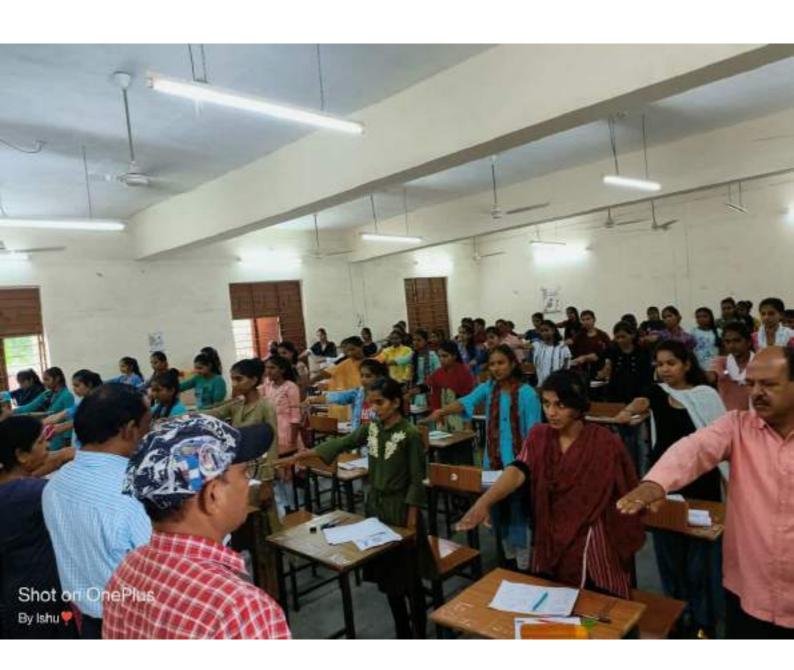

## शासकीय कन्या महाविद्यालय,मंदसौर (म.प्र.) दिनांक-14.09.2022

प्रेसनोट

शासकीय कन्या महाविद्यालय, मंदसीर के प्राचार्य डॉ.सुवीर रायजादा ने जानकारी दी कि आजादी के अमृत महोत्सव के अंतर्गत महाविद्यालय में सामान्य झान प्रतियोगिता का आयोजन किया गया जिसमें छात्राजी ने अमृत महोत्सव के अंतर्गत महाविद्यालय में सामान्य झान प्रतियोगिता का आयोजन किया गया जिसमें छात्राजी ने बहुत ही उत्साहपूर्वक सहमागिता की प्रतियोगिता में प्रथम स्थान संजना प्रजापत, द्वितीय स्थान विशाखा शर्मा तथा तृतीय स्थान सुमन कुंवर ने प्राप्त किया। तत्पश्यात महाविद्यालय में विश्व हिन्दी दिवस के अवसर पर कार्यक्रम का आयोजन किया गया।

प्राचार्य द्वारा सभा को संबोधित करते हुए बताया कि हिन्दी भाषा के समानार्थी शब्द सबसे अधिक है और हिन्दी की जननी संस्कृत भाषा है।हिन्दी भाषा को बढ़ावा देने के मकसद से 14 सितम्बर 1949 को हिन्दी को भारत की आधिकारिक भाषा घोषित किया गया था इसके बाद हिन्दी के महत्व को बढ़ाने और इसे हर क्षेत्र में प्रसारित करने के लिए 1953 से प्रत्येक वर्ष देशभर में 14 सितम्बर को हिन्दी दिवस के रूप में मनाया जाता है। हिन्दी हमारे देश में ही नहीं बल्कि संपूर्ण विश्व में सबसे ज्यादा बोली जाने वाली तीसरे नम्बर की मामा है। हिन्दी से ही हमारी पहचान है और उसका प्रतिनिधित्व स्वयं हमारे प्रधानमंत्री के द्वारा किया जा रहा है।

महाविद्यालय के विश्व प्राध्यापक ढाँ.पी.एल.पाटीदार ने अपने विचार व्यक्त करते हुए बताया कि हिन्दी को हमारे देश में राजभाषा के रूप में स्वीकार किया गया है। हम 1968 से प्रयासरत है किन्तु आज तक अधिकारिक रूप से विश्वक स्तर पर हिन्दी भाषा को संयुक्त राष्ट्र से मान्यता नहीं मिल पाई है। हिन्दी हमारी अमूल्य घरोहर है क्योंकि विश्व की यह सर्वाधिक बोली जाने वाली भाषा है। वर्ष 2009 में गूगल ने अपने सर्व इंजन में हिन्दी की शुरूआत की और आज इन्टरनेट पर हम किसी भी भाषा को अपनी भाषा में परिवर्तित कर सकते है। अतः हमारी मातृभाषा हिन्दी का भविष्य उज्जवल है। आजादी के पहले मारत 565 रियासतों में बटा हुआ था और उस समय केवल स्थानीय या मातृभाषा का ही उपयोग होता था लेकिन आजादी के बाद अंग्रेजी भाषा का प्रचलन तेजी से बढा। आपने बताया कि 02 मार्च 1930 में गोरखपुर में आयोजित हिन्दी साहित्य सम्मेलन में श्री गणश शंकरजी विद्यार्थी ने अपने माषण में हिन्दी की पराधिनता के कारण को सविस्तार प्रस्तुत किया। आज भी हमारी मानसिकता यह है कि आजादी के बाद हिन्दी को कमतर मानते है और अंग्रेजी भाषा को सर्वाधिक बढावा देते हैं, परिणामस्वरूप अंग्रेजी स्कूलों का तेजी से विस्तार हो रहा हैं। आज भी उच्च स्तरीय संवैधानिक संस्थाओं एवं न्यायिक संस्थाओं जैसे हाईकोर्ट व सुप्रीम कोर्ट में अंग्रेजी भाषा का ही प्रचलन हैं। जब तक हम हिन्दी माषा को अपने मन मरिताक से सर्वोच्य शिखर पर ले जाने का संकर्ण मही लेगे तब तक हिन्दी माषा को वह स्थान नहीं मिल सकता जिसकी कल्पना की गई है।