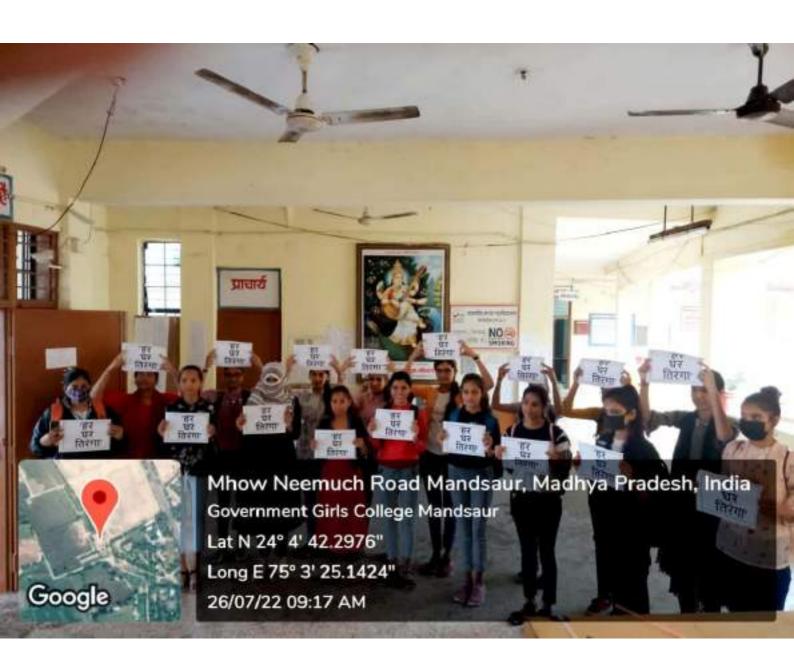

#### कार्यालयीन आदेश

कार्यालय आयुक्त उच्च शिक्षा म.प्र.सतपुडा भवन भोपाल के पत्र क्रमांक 974/148/आउशि/शा-5 अ/2022 भोपाल दिनांक 18.07.2022 के परिपालन में भारत सरकार द्वारा 11 से 17 अगस्त की अवधि में " हर घर तिरंगा" अभियान के कियान्ययन हेतु निर्देश दिए गए है। इस हेतु समिति गठित की जाती है। समिति संलग्न पत्र एवं पीपीटी का अवलोकन कर कार्यवाही करना सुनिश्चित करें।

OK

क्षाराकीय कत्या महाविधाल

अन्दर्शीष(अ.प.)

हर धर तिरुगा । जुशान्तराना हेर्नु लाउन उम्मेजिल की गईन · - 0180 010 10109!-वाडक में सर्स्थी का र-वागत कियागया 2.) कायलिय, अध्यक्त उत्चाकाक्षा महयू प्रहेंग सत्पूरा भवन, भीपाल है प्रमान १३ ११४ विमान १३ ११४ । १४०२ । १००२ भीपाल दिलांक 18.07.२०२२ रवे मान्य शायन वास्कात विभाग में जा नय के पत्र व्रमां क 110 अस 155 2022 निभ भीपाल दिनां क 1/7/२०२२ के पारिपालन में बेहत की कार्यवाही मंपन्न ही गडे अाजाही का व्यम्त महोत्यव के व्यंतनि व मृद्य आधी जिला किया जाना सुनिक्रियत किया