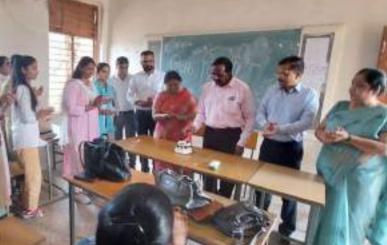

### प्रेसनोट

शासकीय कन्या महाविद्यालय, मंदसौर के प्राचार्य डॉ.सुधीर रायजादा ने जानकारी दी कि दिनांक 05.09.2022 को महाविद्यालय में नियमित छात्राओं एवं पूर्व छात्राओं द्वारा शिक्षक दिवस मनाया गया जिसमें छात्राओं द्वारा महाविद्यालय के समस्त प्राध्यापकों का सम्मान किया गया।

इस अवसर पर महाविद्यालय के प्राचार्य डॉ.सुधीर रायजादा द्वारा छात्राओं के लिए प्रेरक उद्बोधन दिया गया जिसमें उन्होंने बताया कि शिक्षक द्वारा छात्र का भविष्य निर्माण में महत्वपूर्ण योगदान होता है। महाविद्यालय के पूर्व प्राचार्य डॉ.पी.एल.पाटीदार द्वारा शिक्षक दिवस मनाये जाने का संदर्भ बताते हुए डॉ.सर्वपल्लीराधाकृष्णन का जीवन परिचय दिया गया तथा छात्राओं को स्वास्थ्यी हेतु प्रेरित किया। डॉ.शीला आर्य द्वारा जीवन में शिक्षक की भूमिका विषय पर अपने विचार व्यक्त किये।डॉ.राजश्री ठाकुर द्वारा छात्राओं से नियमित कक्षाओं में उपस्थिति बनाये रखने हेतु अनुरोध किया गया।डॉ. अखलाक मन्सूरी ने अपने विद्यार्थी जीवन की स्मृतियाँ साझा की। श्रीमती रजनी यादव द्वारा छात्राओं हेतु ग्रंथालय की अतिरिक्त पुस्तकें उपलब्ध कराने हेतु जानकारी दी गई तथा डॉ.कविता बुन्देला द्वारा छात्राओं को शिक्षक दिवस के उपलक्ष्य में शिक्षक के जीवन में छात्रों की भूमिका विषय पर संबोधित किया गया।