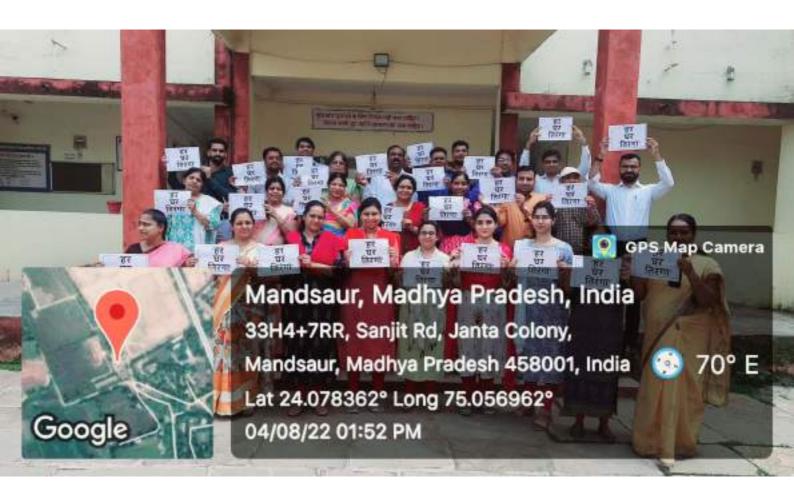

#### प्रेस नोट

दिनांक: 13.08.2022

शासकीय कत्या महाविद्यालय, मंदसौर के प्राचार्य डॉ.पी.एल पाटीदार द्वारा बताया गया कि हर घर तिरंगा अभियान के अन्तर्गत महाविद्ययालय के विभिन्न चरणों में क्रियान्वयन किया गया | प्राचार्य द्वारा छात्राओं एवं महाविद्यालय स्टाफ से आव्हान किया गया वे अपने परिजनों स्वजनों को प्रेरित करे कि वे दिनांक 13 अगस्त से 15 अगस्त तक अपने निवास पर राष्ट्रीय ध्वज तिरंगा फहरायें | छात्राओं की विशेष असेम्बली आयोंजित कर लीफलेट का वितरण किया गया डाँ.बी.बार.नलवाया प्राध्यापक शासकीय स्नातकोत्तर महाविद्यालय, मंदसौर द्वारा तिरंगे की महत्ता पर विशेष व्याख्यान दिया गया | सोशल मीडिया के विभिन्न माध्यम यथा व्हाट्स-एप ग्रुप एवं ई शिक्षा पोर्टल पर पंजियन द्वारा राष्ट्रध्वज की विकास गाथा प्रेषित की गई एवं तिरंगा फहराने हेतु प्रेरित किया गया। हर घर तिरंगा अभियान में अभिभावक सत्र आयोंजित की बैठक में लीफलेट वितरित कियें गए। छात्राओं एवं महविद्यालयं स्टॉफ को राष्ट्रीय ध्वज वितरित किये गए माननीय मुख्यमंत्री द्वारा हर घर तिरंगा अभियान पर आयोंजित वीडियों कानफ्रेसिंग में छात्राओं एवं स्टॉफ द्वारा सहभागिता की गई। इसी कड़ी में छात्राओं हेतु पोस्टर प्रतियोगिता एवं सामान्य ज्ञान प्रतियोगिता आयोजित की गई। पोस्टर प्रतियोगिता में प्रथम बुलबुल जूनवाल एम.ए प्रथम सेम , द्वितीय नम्रता जैन एम.ए प्रथम सेम रही । सामान्य ज्ञान प्रतियोगिता में प्रथम नेहा सानी बी.एस.सी प्रथम वर्ष द्वितीय चेतना प्रजापत बी.एस.सी प्रथम वर्ष एवं तृतीय सपना राठौर बी.एस.सी प्रथम वर्ष रही।