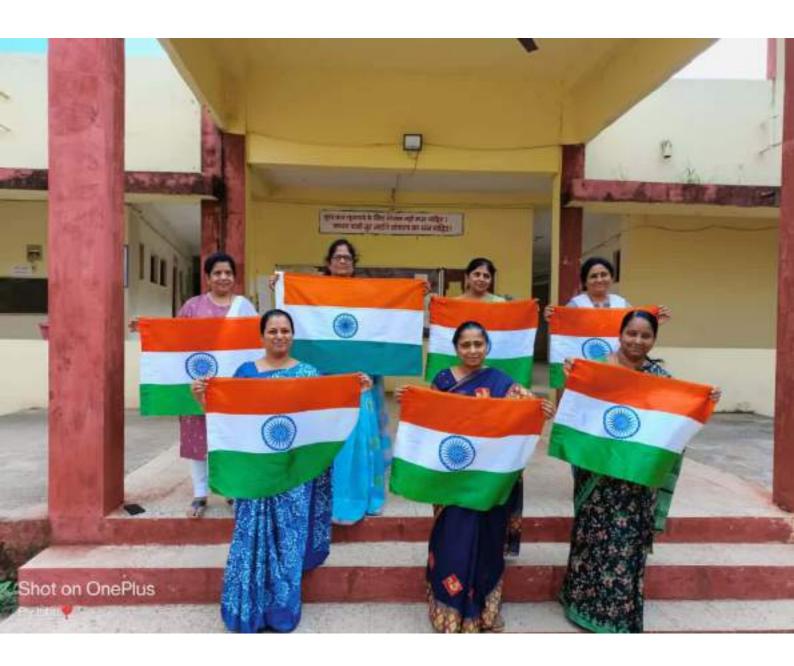

#### प्रेस नोट

दिनांक: 13.08.2022

शासकीय कत्या महाविद्यालय, मंदसौर के प्राचार्य डॉ.पी.एल पाटीदार द्वारा बताया गया कि हर घर तिरंगा अभियान के अन्तर्गत महाविद्ययालय के विभिन्न चरणों में क्रियान्वयन किया गया | प्राचार्य द्वारा छात्राओं एवं महाविद्यालय स्टाफ से आव्हान किया गया वे अपने परिजनों स्वजनों को प्रेरित करे कि वे दिनांक 13 अगस्त से 15 अगस्त तक अपने निवास पर राष्ट्रीय ध्वज तिरंगा फहरायें | छात्राओं की विशेष असेम्बली आयोंजित कर लीफलेट का वितरण किया गया डाँ.बी.बार.नलवाया प्राध्यापक शासकीय स्नातकोत्तर महाविद्यालय, मंदसौर द्वारा तिरंगे की महत्ता पर विशेष व्याख्यान दिया गया | सोशल मीडिया के विभिन्न माध्यम यथा व्हाट्स-एप ग्रुप एवं ई शिक्षा पोर्टल पर पंजियन द्वारा राष्ट्रध्वज की विकास गाथा प्रेषित की गई एवं तिरंगा फहराने हेतु प्रेरित किया गया। हर घर तिरंगा अभियान में अभिभावक सत्र आयोंजित की बैठक में लीफलेट वितरित कियें गए। छात्राओं एवं महविद्यालयं स्टॉफ को राष्ट्रीय ध्वज वितरित किये गए माननीय मुख्यमंत्री द्वारा हर घर तिरंगा अभियान पर आयोंजित वीडियों कानफ्रेसिंग में छात्राओं एवं स्टॉफ द्वारा सहभागिता की गई। इसी कड़ी में छात्राओं हेतु पोस्टर प्रतियोगिता एवं सामान्य ज्ञान प्रतियोगिता आयोजित की गई। पोस्टर प्रतियोगिता में प्रथम बुलबुल जूनवाल एम.ए प्रथम सेम , द्वितीय नम्रता जैन एम.ए प्रथम सेम रही । सामान्य ज्ञान प्रतियोगिता में प्रथम नेहा सानी बी.एस.सी प्रथम वर्ष द्वितीय चेतना प्रजापत बी.एस.सी प्रथम वर्ष एवं तृतीय सपना राठौर बी.एस.सी प्रथम वर्ष रही।

### शासकीय कन्या महाविद्यालय,मंदसौर (म.प्र.) दिनांक-05.08.2022

शासकीय कन्या महाविद्यालय के प्राचार्य डॉ.पी.एल.पाटीदार ने बताया कि शासन के निर्देशानुसार "हर घर तिरंगा" अभियान के अंतर्गत वीडियों कान्फेसिंग के माध्यम से माननीय मुख्यमंत्री द्वारा पूरे प्रदेशवासियों को संबोधित किया गया जिसमें महाविद्यालय के स्टॉफ एवं छात्राओं ने सहभागिता की। माननीय मुख्यमंत्रीजी ने सभी प्रदेशवासियों से आव्हान किया कि सभी जाति, धर्म, पंथ द्वारा घरों में तिरंगा फहराया जाय और कोई घर न छूटें। सभी किसानों द्वारा भी अपने खेतों में बने घरों पर भी तिरंगा फहराया जाय। साथ ही साथ उन्होने यह भी कहा कि समस्त सामाजिक संस्थायें, राजनीतिक संगठन एवं संस्थाओं द्वारा भी सहभागिता की जाय। विद्यार्थियों को आव्हान किया कि वे इस अभियान में उमंग और उत्साह के साथ सहभागी बने।