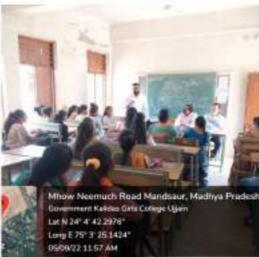

### प्रेसनोट

शासकीय कन्या महाविद्यालय, मंदसौर के प्राचार्य डॉ.सुधीर रायजादा ने जानकारी दी कि दिनांक 05.09.2022 को महाविद्यालय में नियमित छात्राओं एवं पूर्व छात्राओं द्वारा शिक्षक दिवस मनाया गया जिसमें छात्राओं द्वारा महाविद्यालय के समस्त प्राध्यापकों का सम्मान किया गया।

इस अवसर पर महाविद्यालय के प्राचार्य डॉ.सुधीर रायजादा द्वारा छात्राओं के लिए प्रेरक उद्बोधन दिया गया जिसमें उन्होंने बताया कि शिक्षक द्वारा छात्र का भविष्य निर्माण में महत्वपूर्ण योगदान होता है। महाविद्यालय के पूर्व प्राचार्य डॉ.पी.एल.पाटीदार द्वारा शिक्षक दिवस मनाये जाने का संदर्भ बताते हुए डॉ.सर्वपल्लीराधाकृष्णन का जीवन परिचय दिया गया तथा छात्राओं को स्वास्थ्यी हेतु प्रेरित किया। डॉ.शीला आर्य द्वारा जीवन में शिक्षक की भूमिका विषय पर अपने विचार व्यक्त किये।डॉ.राजश्री ठाकुर द्वारा छात्राओं से नियमित कक्षाओं में उपस्थिति बनाये रखने हेतु अनुरोध किया गया।डॉ. अखलाक मन्सूरी ने अपने विद्यार्थी जीवन की स्मृतियाँ साझा की। श्रीमती रजनी यादव द्वारा छात्राओं हेतु ग्रंथालय की अतिरिक्त पुस्तकें उपलब्ध कराने हेतु जानकारी दी गई तथा डॉ.कविता बुन्देला द्वारा छात्राओं को शिक्षक दिवस के उपलक्ष्य में शिक्षक के जीवन में छात्रों की भूमिका विषय पर संबोधित किया गया।

Mhow Neemuch Road Mandsaur, Madhya Pradesh Government Kahsias Girls Corlege Ugan Lur N 24" 4" 42 2976" Long E 75" 3" 25 1424" 05/09/22 11:58 AM

33H4+7RR, Sanjit Rd, Janta Colony,

इदौर, मनलवार ०६ सितंबर, २०२२