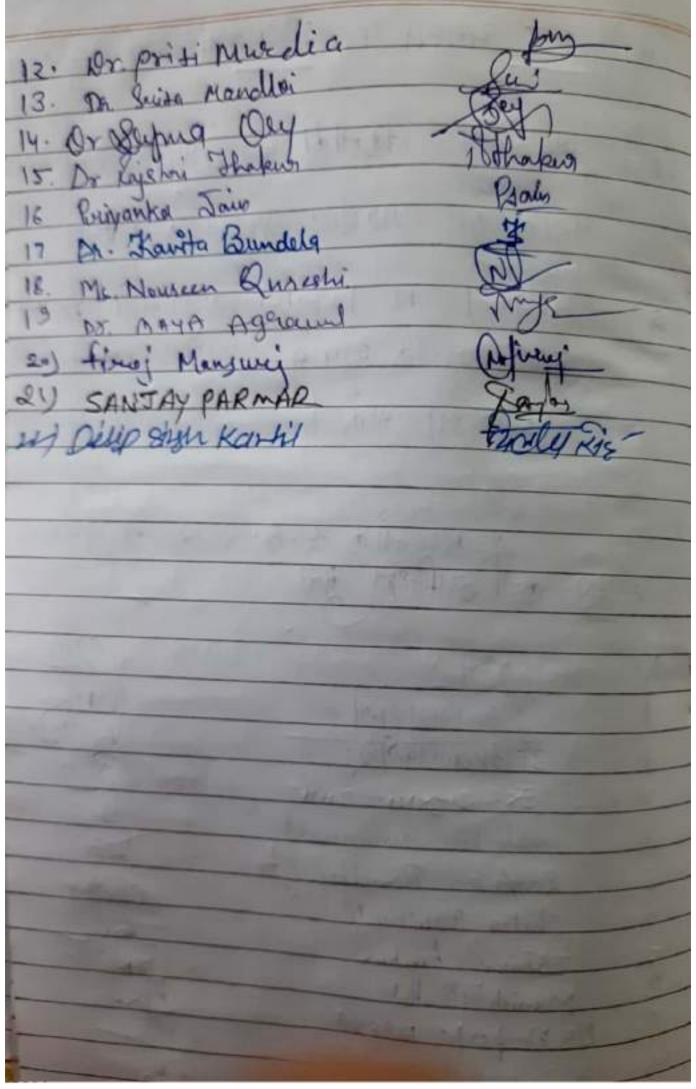

| E.  | अधिकारी का नाम              | RAGINIS       | क्री | कर्मचारी का नाम                | हस्ताक्षर    |
|-----|-----------------------------|---------------|------|--------------------------------|--------------|
| 1   | श्री तमा गगरानी-संयोजक      | 67-           | 25   | श्रीमती चन्द्रकला चीहान सदस्य  | 19/2         |
| 2   | की मनीय पांचाल-सह संयोजक    | 9:2           | 26   | श्री अजय पहाडिया सदस्य         | Aiwas        |
| 3   | वॉक्शजमी ठाकुर-सदस्य        | AH.           | 27   | बी मुर्वाश कोठे सदस्य 🔸        |              |
| 4   | खीठ शीला आर्य-सदस्य         | 600           | 28   | की चन्द्रशेखर द्विवेदी सदस्य   | CSAWNA       |
| 5)  | डॉ.कविता बुन्वेला-सदस्य     | 4             | 29   | श्री गोपाल मारू सदस्य          | - Suon       |
| 6   | श्री कार्तिलाल गुभावत-सदस्य | 9             | 30   | श्री गोपालकृष्ण उपाध्याय सदस्य | Diraie Total |
| 7.  | डॉ.अखलाक मन्सूरी-सदस्य      | Monto         | 31   | श्री विजय कुमार पंवार सदस्य    | Amark -      |
| £   | डॉ.ममता कोरी-सदस्य          | as to         | 32   | श्रीमती रीना हरतलिया सदस्य     | Boons        |
| 9   | सुश्री भौशेन गुरेशी-सवस्य   | Nouns         | - 33 | श्री सालिगराम सवस्य            | 0-4          |
| 10  | डॉ.भारतसिंह कलेश-सदस्य      | Dales         | 34   | श्री आशिय गारू सदस्य           | Archiel      |
| 11  | श्रीमती रजनी यादय-सदस्य     | But           | 35   | रेखा भावसार सदस्य              | and          |
| 12  | डॉ जारिक हुसैन पदान-सदस्य   | ary           | 36   | सुश्री चेतना द्विवेदी सदस्य    | Chetra       |
| 13  | डॉ.जन्जली जैन-सदस्य         | Amel          | 37   | सुन्नी दिपिका राठीष्ट्र सदस्य  | De           |
| 14  | डी.सपना हे-सदस्य            |               | 36   | श्री किरोज भन्सूरी सदस्य       | Merci        |
| 15  | डॉ.प्रीति मुरविया-सदस्य     | My.           | - 39 | भी आदित्य पाटीदार सदस्य        |              |
| 16. | वी दिलीपसिंह कार्दिल सदस्य  | चित्रियां के? | 40   | भी शिवम रागल सदस्य             | 100          |
| 17  | डी रिमता मण्डातीई सदस्य     | and           | 41   | श्री ईश्वर चौहान सदस्य         | - Bros       |
| 18  | जीवनुराग आर्थ सदस्य         | - 9           | 42   | श्री राजय परगार सदस्य          | Sonos        |
| 15  | र्द्ध दीपक परमार सदस्य      | At            |      |                                | 1-1-         |
| 20  | डीमधा अग्रवाल सदस्य ,       | me            |      |                                |              |
| 21  | की कपिस जैन सदस्य           | E mm          |      |                                |              |
| 22  | भी अमित पटेल सदस्य          | DW.           | 1    |                                |              |
| 23: | पुत्री अंजली तिथारी सदस्य   | Anjon         |      |                                |              |
| 36  | पुणी प्रियका जैन सदस्य      | Prain         |      |                                | 2 11417      |

Scanned by CamScanner

Page No: निम्म समिति सादुर्श उपहिंगत दुर 1) Sout Rajni Yadow St. J. Sundela Chandra leada Chout Dr. Mainta Kosci -6 Deepika Bordhwar Briganta Jain 32. Annuy Arg 9 Monish Ponchal 10 Do Drepok posses Dolely 11 Dr. Bharat Singh Kalesh ADVIF 13 Shwer Chuchan 14 Duy Dish Kashif 6 Kanli Lal Kumaugut डो अरबलाक गस्त 8 Firej Manswei \$9 Chetra Dusivedi 20 Nouscen Qurushi 21 Dr. Juity Hendlei Dr Rajelon Thaker 23 Or Depuly Cly 24. Dr Priti Murdia 25. Dr. pour MAYA Agrand 26. 37.341 31312101