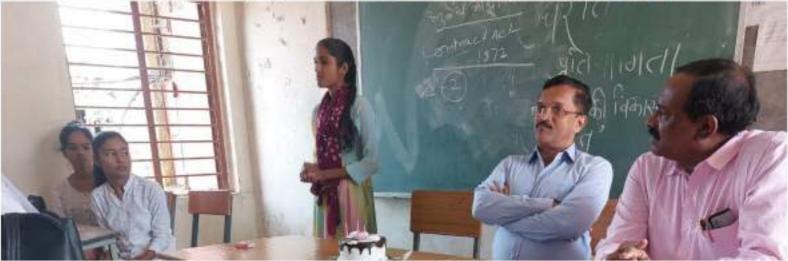

## शासकीय कन्या महाविद्यालय,मंदसौर (म.प्र.) दिनांक-14.09.2022

प्रेसनोट

शासकीय कन्या महाविद्यालय, मंदसीर के प्राचार्य डॉ.सुवीर रायजादा ने जानकारी दी कि आजादी के अमृत महोत्सव के अंतर्गत महाविद्यालय में सामान्य झान प्रतियोगिता का आयोजन किया गया जिसमें छात्राजी ने अमृत महोत्सव के अंतर्गत महाविद्यालय में सामान्य झान प्रतियोगिता का आयोजन किया गया जिसमें छात्राजी ने बहुत ही उत्साहपूर्वक सहमागिता की प्रतियोगिता में प्रथम स्थान संजना प्रजापत, द्वितीय स्थान विशाखा शर्मा तथा तृतीय स्थान सुमन कुंवर ने प्राप्त किया। तत्पश्यात महाविद्यालय में विश्व हिन्दी दिवस के अवसर पर कार्यक्रम का आयोजन किया गया।

प्राचार्य द्वारा सभा को संबोधित करते हुए बताया कि हिन्दी भाषा के समानार्थी शब्द सबसे अधिक है और हिन्दी की जननी संस्कृत भाषा है।हिन्दी भाषा को बढ़ावा देने के मकसद से 14 सितम्बर 1949 को हिन्दी को भारत की आधिकारिक भाषा घोषित किया गया था इसके बाद हिन्दी के महत्व को बढ़ाने और इसे हर क्षेत्र में प्रसारित करने के लिए 1953 से प्रत्येक वर्ष देशभर में 14 सितम्बर को हिन्दी दिवस के रूप में मनाया जाता है। हिन्दी हमारे देश में ही नहीं बल्कि संपूर्ण विश्व में सबसे ज्यादा बोली जाने वाली तीसरे नम्बर की मामा है। हिन्दी से ही हमारी पहचान है और उसका प्रतिनिधित्व स्वयं हमारे प्रधानमंत्री के द्वारा किया जा रहा है।