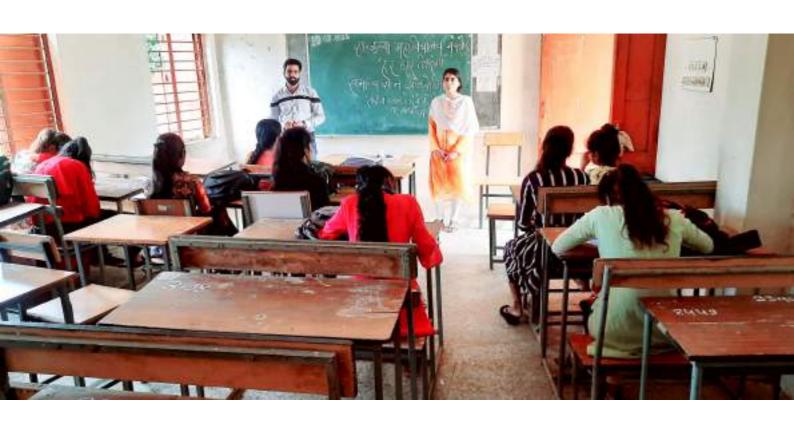

### प्रेसनोट

शासकीय कन्या महाविद्यालय, मंदसौर के प्राचार्य डॉ.सुधीर रायजादा ने जानकारी दी कि दिनांक 05.09.2022 को महाविद्यालय में नियमित छात्राओं एवं पूर्व छात्राओं द्वारा शिक्षक दिवस मनाया गया जिसमें छात्राओं द्वारा महाविद्यालय के समस्त प्राध्यापकों का सम्मान किया गया।

इस अवसर पर महाविद्यालय के प्राचार्य डॉ.सुधीर रायजादा द्वारा छात्राओं के लिए प्रेरक उद्बोधन दिया गया जिसमें उन्होंने बताया कि शिक्षक द्वारा छात्र का भविष्य निर्माण में महत्वपूर्ण योगदान होता है। महाविद्यालय के पूर्व प्राचार्य डॉ.पी.एल.पाटीदार द्वारा शिक्षक दिवस मनाये जाने का संदर्भ बताते हुए डॉ.सर्वपल्लीराधाकृष्णन का जीवन परिचय दिया गया तथा छात्राओं को स्वास्थ्यी हेतु प्रेरित किया। डॉ.शीला आर्य द्वारा जीवन में शिक्षक की भूमिका विषय पर अपने विचार व्यक्त किये।डॉ.राजश्री ठाकुर द्वारा छात्राओं से नियमित कक्षाओं में उपस्थिति बनाये रखने हेतु अनुरोध किया गया।डॉ. अखलाक मन्सूरी ने अपने विद्यार्थी जीवन की स्मृतियाँ साझा की। श्रीमती रजनी यादव द्वारा छात्राओं हेतु ग्रंथालय की अतिरिक्त पुस्तकें उपलब्ध कराने हेतु जानकारी दी गई तथा डॉ.कविता बुन्देला द्वारा छात्राओं को शिक्षक दिवस के उपलक्ष्य में शिक्षक के जीवन में छात्रों की भूमिका विषय पर संबोधित किया गया।