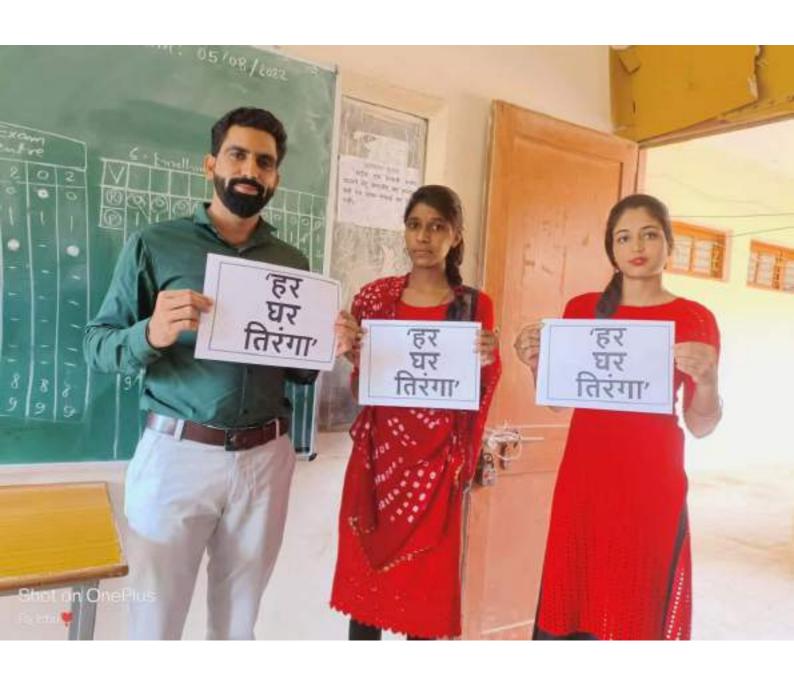

#### प्रेस नोट

दिनांक: 13.08.2022

शासकीय कत्या महाविद्यालय, मंदसौर के प्राचार्य डॉ.पी.एल पाटीदार द्वारा बताया गया कि हर घर तिरंगा अभियान के अन्तर्गत महाविद्ययालय के विभिन्न चरणों में क्रियान्वयन किया गया | प्राचार्य द्वारा छात्राओं एवं महाविद्यालय स्टाफ से आव्हान किया गया वे अपने परिजनों स्वजनों को प्रेरित करे कि वे दिनांक 13 अगस्त से 15 अगस्त तक अपने निवास पर राष्ट्रीय ध्वज तिरंगा फहरायें | छात्राओं की विशेष असेम्बली आयोंजित कर लीफलेट का वितरण किया गया डाँ.बी.बार.नलवाया प्राध्यापक शासकीय स्नातकोत्तर महाविद्यालय, मंदसौर द्वारा तिरंगे की महत्ता पर विशेष व्याख्यान दिया गया | सोशल मीडिया के विभिन्न माध्यम यथा व्हाट्स-एप ग्रुप एवं ई शिक्षा पोर्टल पर पंजियन द्वारा राष्ट्रध्वज की विकास गाथा प्रेषित की गई एवं तिरंगा फहराने हेतु प्रेरित किया गया। हर घर तिरंगा अभियान में अभिभावक सत्र आयोंजित की बैठक में लीफलेट वितरित कियें गए। छात्राओं एवं महविद्यालयं स्टॉफ को राष्ट्रीय ध्वज वितरित किये गए माननीय मुख्यमंत्री द्वारा हर घर तिरंगा अभियान पर आयोंजित वीडियों कानफ्रेसिंग में छात्राओं एवं स्टॉफ द्वारा सहभागिता की गई। इसी कड़ी में छात्राओं हेतु पोस्टर प्रतियोगिता एवं सामान्य ज्ञान प्रतियोगिता आयोजित की गई। पोस्टर प्रतियोगिता में प्रथम बुलबुल जूनवाल एम.ए प्रथम सेम , द्वितीय नम्रता जैन एम.ए प्रथम सेम रही । सामान्य ज्ञान प्रतियोगिता में प्रथम नेहा सानी बी.एस.सी प्रथम वर्ष द्वितीय चेतना प्रजापत बी.एस.सी प्रथम वर्ष एवं तृतीय सपना राठौर बी.एस.सी प्रथम वर्ष रही।

### शासकीय कन्या महाविद्यालय,मंदसौर (म.प्र.) दिनांक-05.08.2022

शासकीय कन्या महाविद्यालय के प्राचार्य डॉ.पी.एल.पाटीदार ने बताया कि शासन के निर्देशानुसार "हर घर तिरंगा" अभियान के अंतर्गत वीडियों कान्फेसिंग के माध्यम से माननीय मुख्यमंत्री द्वारा पूरे प्रदेशवासियों को संबोधित किया गया जिसमें महाविद्यालय के स्टॉफ एवं छात्राओं ने सहभागिता की। माननीय मुख्यमंत्रीजी ने सभी प्रदेशवासियों से आव्हान किया कि सभी जाति, धर्म, पंथ द्वारा घरों में तिरंगा फहराया जाय और कोई घर न छूटें। सभी किसानों द्वारा भी अपने खेतों में बने घरों पर भी तिरंगा फहराया जाय। साथ ही साथ उन्होने यह भी कहा कि समस्त सामाजिक संस्थायें, राजनीतिक संगठन एवं संस्थाओं द्वारा भी सहभागिता की जाय। विद्यार्थियों को आव्हान किया कि वे इस अभियान में उमंग और उत्साह के साथ सहभागी बने।