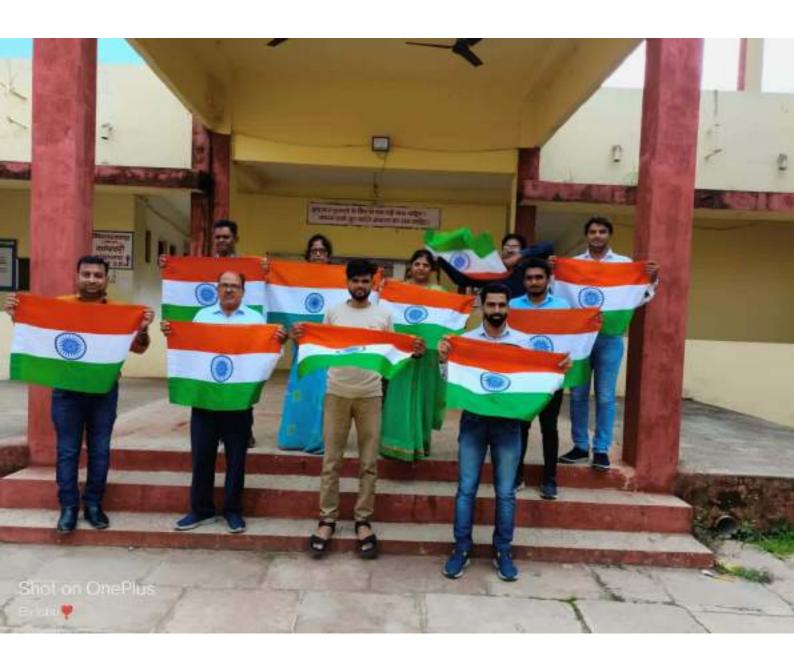

#### प्रेस नोट

दिनांक: 13.08.2022

शासकीय कत्या महाविद्यालय, मंदसौर के प्राचार्य डॉ.पी.एल पाटीदार द्वारा बताया गया कि हर घर तिरंगा अभियान के अन्तर्गत महाविद्ययालय के विभिन्न चरणों में क्रियान्वयन किया गया | प्राचार्य द्वारा छात्राओं एवं महाविद्यालय स्टाफ से आव्हान किया गया वे अपने परिजनों स्वजनों को प्रेरित करे कि वे दिनांक 13 अगस्त से 15 अगस्त तक अपने निवास पर राष्ट्रीय ध्वज तिरंगा फहरायें | छात्राओं की विशेष असेम्बली आयोंजित कर लीफलेट का वितरण किया गया डाँ.बी.बार.नलवाया प्राध्यापक शासकीय स्नातकोत्तर महाविद्यालय, मंदसौर द्वारा तिरंगे की महत्ता पर विशेष व्याख्यान दिया गया | सोशल मीडिया के विभिन्न माध्यम यथा व्हाट्स-एप ग्रुप एवं ई शिक्षा पोर्टल पर पंजियन द्वारा राष्ट्रध्वज की विकास गाथा प्रेषित की गई एवं तिरंगा फहराने हेतु प्रेरित किया गया। हर घर तिरंगा अभियान में अभिभावक सत्र आयोंजित की बैठक में लीफलेट वितरित कियें गए। छात्राओं एवं महविद्यालयं स्टॉफ को राष्ट्रीय ध्वज वितरित किये गए माननीय मुख्यमंत्री द्वारा हर घर तिरंगा अभियान पर आयोंजित वीडियों कानफ्रेसिंग में छात्राओं एवं स्टॉफ द्वारा सहभागिता की गई। इसी कड़ी में छात्राओं हेतु पोस्टर प्रतियोगिता एवं सामान्य ज्ञान प्रतियोगिता आयोजित की गई। पोस्टर प्रतियोगिता में प्रथम बुलबुल जूनवाल एम.ए प्रथम सेम , द्वितीय नम्रता जैन एम.ए प्रथम सेम रही । सामान्य ज्ञान प्रतियोगिता में प्रथम नेहा सानी बी.एस.सी प्रथम वर्ष द्वितीय चेतना प्रजापत बी.एस.सी प्रथम वर्ष एवं तृतीय सपना राठौर बी.एस.सी प्रथम वर्ष रही।

### शासकीय कन्या महाविद्यालय,मंदसौर (म.प्र.) दिनांक-05.08.2022

शासकीय कन्या महाविद्यालय के प्राचार्य डॉ.पी.एल.पाटीदार ने बताया कि शासन के निर्देशानुसार "हर घर तिरंगा" अभियान के अंतर्गत वीडियों कान्फेसिंग के माध्यम से माननीय मुख्यमंत्री द्वारा पूरे प्रदेशवासियों को संबोधित किया गया जिसमें महाविद्यालय के स्टॉफ एवं छात्राओं ने सहभागिता की। माननीय मुख्यमंत्रीजी ने सभी प्रदेशवासियों से आव्हान किया कि सभी जाति, धर्म, पंथ द्वारा घरों में तिरंगा फहराया जाय और कोई घर न छूटें। सभी किसानों द्वारा भी अपने खेतों में बने घरों पर भी तिरंगा फहराया जाय। साथ ही साथ उन्होने यह भी कहा कि समस्त सामाजिक संस्थायें, राजनीतिक संगठन एवं संस्थाओं द्वारा भी सहभागिता की जाय। विद्यार्थियों को आव्हान किया कि वे इस अभियान में उमंग और उत्साह के साथ सहभागी बने।