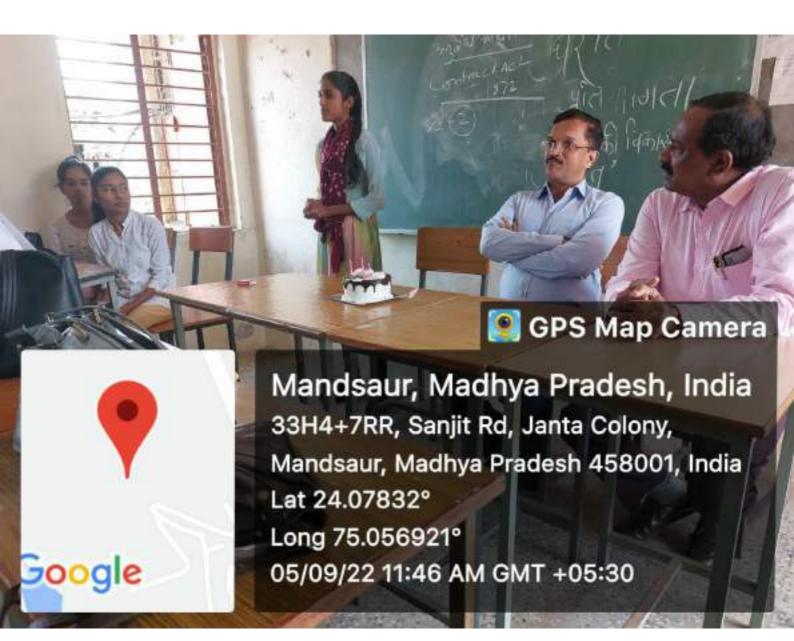

### प्रेसनोट

शासकीय कन्या महाविद्यालय, मंदसौर के प्राचार्य डॉ.सुधीर रायजादा ने जानकारी दी कि दिनांक 05.09.2022 को महाविद्यालय में नियमित छात्राओं एवं पूर्व छात्राओं द्वारा शिक्षक दिवस मनाया गया जिसमें छात्राओं द्वारा महाविद्यालय के समस्त प्राध्यापकों का सम्मान किया गया।

इस अवसर पर महाविद्यालय के प्राचार्य डॉ.सुधीर रायजादा द्वारा छात्राओं के लिए प्रेरक उद्बोधन दिया गया जिसमें उन्होंने बताया कि शिक्षक द्वारा छात्र का भविष्य निर्माण में महत्वपूर्ण योगदान होता है। महाविद्यालय के पूर्व प्राचार्य डॉ.पी.एल.पाटीदार द्वारा शिक्षक दिवस मनाये जाने का संदर्भ बताते हुए डॉ.सर्वपल्लीराधाकृष्णन का जीवन परिचय दिया गया तथा छात्राओं को स्वास्थ्यी हेतु प्रेरित किया। डॉ.शीला आर्य द्वारा जीवन में शिक्षक की भूमिका विषय पर अपने विचार व्यक्त किये।डॉ.राजश्री ठाकुर द्वारा छात्राओं से नियमित कक्षाओं में उपस्थिति बनाये रखने हेतु अनुरोध किया गया।डॉ. अखलाक मन्सूरी ने अपने विद्यार्थी जीवन की स्मृतियाँ साझा की। श्रीमती रजनी यादव द्वारा छात्राओं हेतु ग्रंथालय की अतिरिक्त पुस्तकें उपलब्ध कराने हेतु जानकारी दी गई तथा डॉ.कविता बुन्देला द्वारा छात्राओं को शिक्षक दिवस के उपलक्ष्य में शिक्षक के जीवन में छात्रों की भूमिका विषय पर संबोधित किया गया।