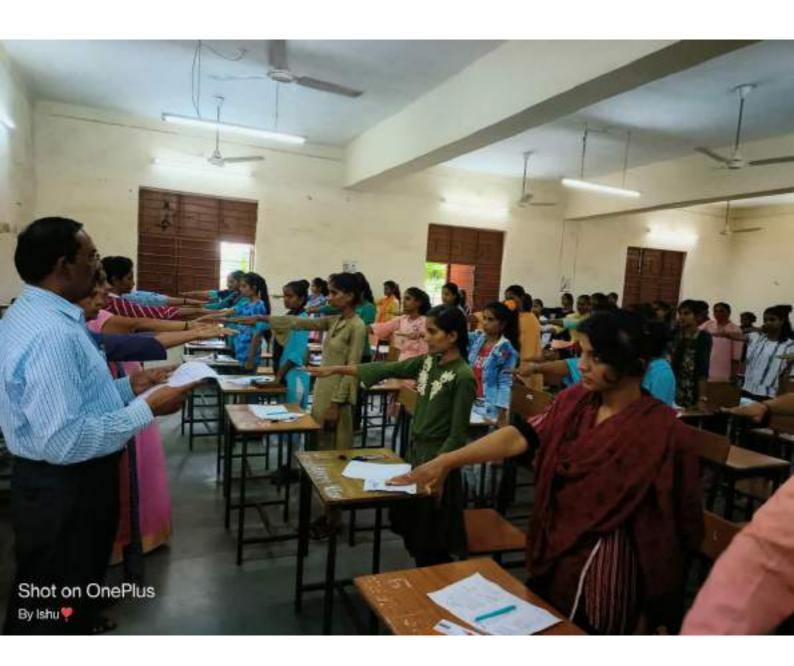

## शासकीय कन्या महाविद्यालय,मंदसौर (म.प्र.) दिनांक-14.09.2022

प्रेसनोट

शासकीय कन्या महाविद्यालय, मंदसीर के प्राचार्य डॉ.सुवीर रायजादा ने जानकारी दी कि आजादी के अमृत महोत्सव के अंतर्गत महाविद्यालय में सामान्य झान प्रतियोगिता का आयोजन किया गया जिसमें छात्राजी ने अमृत महोत्सव के अंतर्गत महाविद्यालय में सामान्य झान प्रतियोगिता का आयोजन किया गया जिसमें छात्राजी ने बहुत ही उत्साहपूर्वक सहमागिता की प्रतियोगिता में प्रथम स्थान संजना प्रजापत, द्वितीय स्थान विशाखा शर्मा तथा तृतीय स्थान सुमन कुंवर ने प्राप्त किया। तत्पश्यात महाविद्यालय में विश्व हिन्दी दिवस के अवसर पर कार्यक्रम का आयोजन किया गया।

प्राचार्य द्वारा सभा को संबोधित करते हुए बताया कि हिन्दी भाषा के समानार्थी शब्द सबसे अधिक है और हिन्दी की जननी संस्कृत भाषा है।हिन्दी भाषा को बढ़ावा देने के मकसद से 14 सितम्बर 1949 को हिन्दी को भारत की आधिकारिक भाषा घोषित किया गया था इसके बाद हिन्दी के महत्व को बढ़ाने और इसे हर क्षेत्र में प्रसारित करने के लिए 1953 से प्रत्येक वर्ष देशभर में 14 सितम्बर को हिन्दी दिवस के रूप में मनाया जाता है। हिन्दी हमारे देश में ही नहीं बल्कि संपूर्ण विश्व में सबसे ज्यादा बोली जाने वाली तीसरे नम्बर की मामा है। हिन्दी से ही हमारी पहचान है और उसका प्रतिनिधित्व स्वयं हमारे प्रधानमंत्री के द्वारा किया जा रहा है।

महाविद्यालय के विश्व प्राध्यापक ढाँ.पी.एल.पाटीदार ने अपने विचार व्यक्त करते हुए बताया कि हिन्दी को हमारे देश में राजभाषा के रूप में स्वीकार किया गया है। हम 1968 से प्रयासरत है किन्तु आज तक अधिकारिक रूप से विश्वक स्तर पर हिन्दी भाषा को संयुक्त राष्ट्र से मान्यता नहीं मिल पाई है। हिन्दी हमारी अमूल्य घरोहर है क्योंकि विश्व की यह सर्वाधिक बोली जाने वाली भाषा है। वर्ष 2009 में गूगल ने अपने सर्व इंजन में हिन्दी की शुरूआत की और आज इन्टरनेट पर हम किसी भी भाषा को अपनी भाषा में परिवर्तित कर सकते है। अतः हमारी मातृभाषा हिन्दी का भविष्य उज्जवल है। आजादी के पहले मारत 565 रियासतों में बटा हुआ था और उस समय केवल स्थानीय या मातृभाषा का ही उपयोग होता था लेकिन आजादी के बाद अंग्रेजी भाषा का प्रचलन तेजी से बढा। आपने बताया कि 02 मार्च 1930 में गोरखपुर में आयोजित हिन्दी साहित्य सम्मेलन में श्री गणश शंकरजी विद्यार्थी ने अपने माषण में हिन्दी की पराधिनता के कारण को सविस्तार प्रस्तुत किया। आज भी हमारी मानसिकता यह है कि आजादी के बाद हिन्दी को कमतर मानते है और अंग्रेजी भाषा को सर्वाधिक बढावा देते हैं, परिणामस्वरूप अंग्रेजी स्कूलों का तेजी से विस्तार हो रहा हैं। आज भी उच्च स्तरीय संवैधानिक संस्थाओं एवं न्यायिक संस्थाओं जैसे हाईकोर्ट व सुप्रीम कोर्ट में अंग्रेजी भाषा का ही प्रचलन हैं। जब तक हम हिन्दी माषा को अपने मन मरिताक से सर्वोच्य शिखर पर ले जाने का संकर्ण मही लेगे तब तक हिन्दी माषा को वह स्थान नहीं मिल सकता जिसकी कल्पना की गई है।