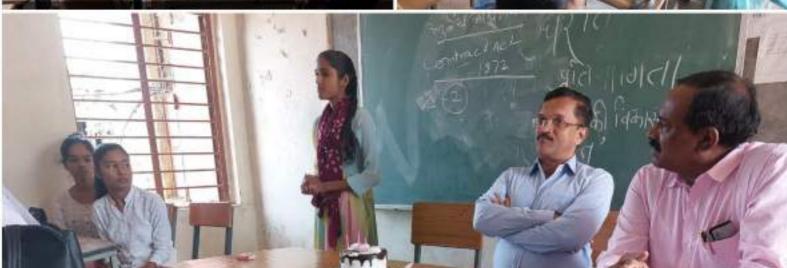

### प्रेसनोट

शासकीय कन्या महाविद्यालय, मंदसौर के प्राचार्य डॉ.सुधीर रायजादा ने जानकारी दी कि दिनांक 05.09.2022 को महाविद्यालय में नियमित छात्राओं एवं पूर्व छात्राओं द्वारा शिक्षक दिवस मनाया गया जिसमें छात्राओं द्वारा महाविद्यालय के समस्त प्राध्यापकों का सम्मान किया गया।

इस अवसर पर महाविद्यालय के प्राचार्य डॉ.सुधीर रायजादा द्वारा छात्राओं के लिए प्रेरक उद्बोधन दिया गया जिसमें उन्होंने बताया कि शिक्षक द्वारा छात्र का भविष्य निर्माण में महत्वपूर्ण योगदान होता है। महाविद्यालय के पूर्व प्राचार्य डॉ.पी.एल.पाटीदार द्वारा शिक्षक दिवस मनाये जाने का संदर्भ बताते हुए डॉ.सर्वपल्लीराधाकृष्णन का जीवन परिचय दिया गया तथा छात्राओं को स्वास्थ्यी हेतु प्रेरित किया। डॉ.शीला आर्य द्वारा जीवन में शिक्षक की भूमिका विषय पर अपने विचार व्यक्त किये।डॉ.राजश्री ठाकुर द्वारा छात्राओं से नियमित कक्षाओं में उपस्थिति बनाये रखने हेतु अनुरोध किया गया।डॉ. अखलाक मन्सूरी ने अपने विद्यार्थी जीवन की स्मृतियाँ साझा की। श्रीमती रजनी यादव द्वारा छात्राओं हेतु ग्रंथालय की अतिरिक्त पुस्तकें उपलब्ध कराने हेतु जानकारी दी गई तथा डॉ.कविता बुन्देला द्वारा छात्राओं को शिक्षक दिवस के उपलक्ष्य में शिक्षक के जीवन में छात्रों की भूमिका विषय पर संबोधित किया गया।