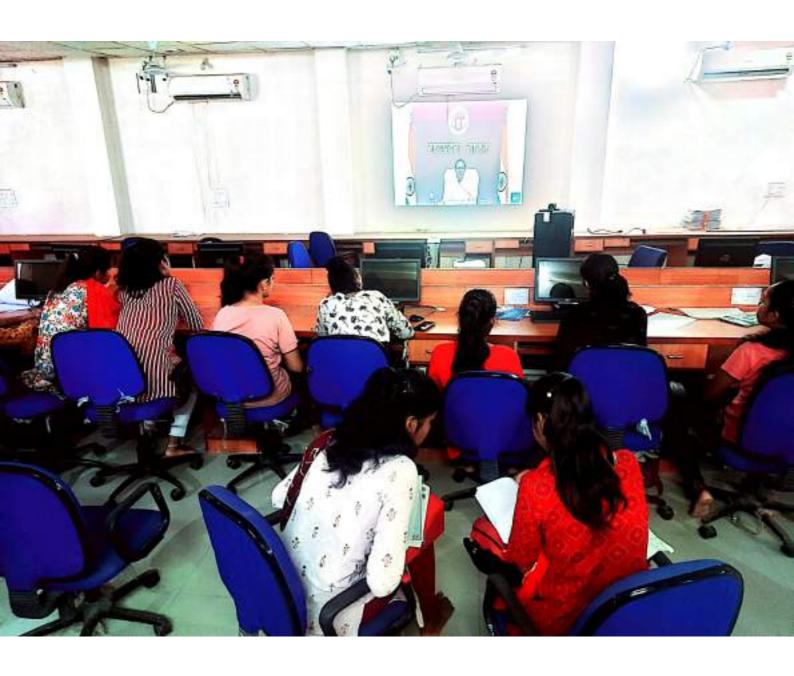

### शासकीय कन्या महाविद्यालय,मंदसौर (म.प्र.) दिनांक-05.08.2022

शासकीय कन्या महाविद्यालय के प्राचार्य डॉ.पी.एल.पाटीदार ने बताया कि शासन के निर्देशानुसार "हर घर तिरंगा" अभियान के अंतर्गत वीडियों कान्फेसिंग के माध्यम से माननीय मुख्यमंत्री द्वारा पूरे प्रदेशवासियों को संबोधित किया गया जिसमें महाविद्यालय के स्टॉफ एवं छात्राओं ने सहभागिता की। माननीय मुख्यमंत्रीजी ने सभी प्रदेशवासियों से आव्हान किया कि सभी जाति, धर्म, पंथ द्वारा घरों में तिरंगा फहराया जाय और कोई घर न छूटें। सभी किसानों द्वारा भी अपने खेतों में बने घरों पर भी तिरंगा फहराया जाय। साथ ही साथ उन्होने यह भी कहा कि समस्त सामाजिक संस्थायें, राजनीतिक संगठन एवं संस्थाओं द्वारा भी सहभागिता की जाय। विद्यार्थियों को आव्हान किया कि वे इस अभियान में उमंग और उत्साह के साथ सहभागी बने।

मुख्यमंत्रीजी द्वारा अपील की है कि यह राष्ट्र के गौरव का विषय है इसलिये प्रत्येक देशवासी अपने स्वयं की मेहनत से कमाई गई राशि से राष्ट्रध्वज खरीदें और इस अभियान में बढचढकर सहभागी बने।

कार्यक्रम का संयोजन डॉ.उमा गगरानी एवं डॉ.अखलाक मन्सूरी द्वारा किया गया।