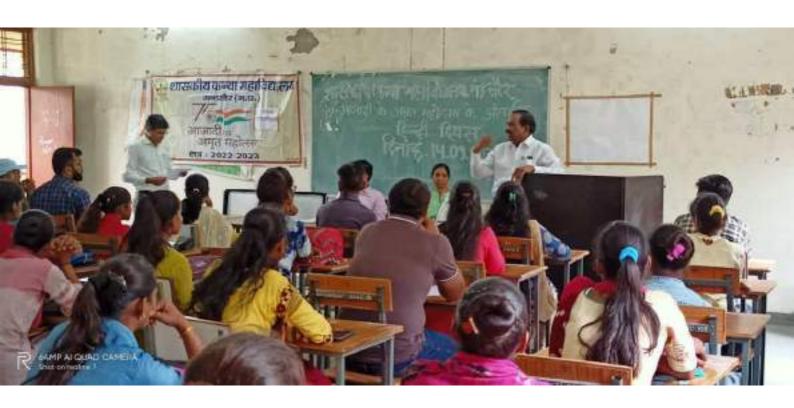

## शासकीय कन्या महाविद्यालय,मंदसौर (म.प्र.) दिनांक-14.09.2022

प्रेसनोट

शासकीय कन्या महाविद्यालय, मंदसीर के प्राचार्य डॉ.सुवीर रायजादा ने जानकारी दी कि आजादी के अमृत महोत्सव के अंतर्गत महाविद्यालय में सामान्य झान प्रतियोगिता का आयोजन किया गया जिसमें छात्राजी ने अमृत महोत्सव के अंतर्गत महाविद्यालय में सामान्य झान प्रतियोगिता का आयोजन किया गया जिसमें छात्राजी ने बहुत ही उत्साहपूर्वक सहमागिता की प्रतियोगिता में प्रथम स्थान संजना प्रजापत, द्वितीय स्थान विशाखा शर्मा तथा तृतीय स्थान सुमन कुंवर ने प्राप्त किया। तत्पश्यात महाविद्यालय में विश्व हिन्दी दिवस के अवसर पर कार्यक्रम का आयोजन किया गया।

प्राचार्य द्वारा सभा को संबोधित करते हुए बताया कि हिन्दी भाषा के समानार्थी शब्द सबसे अधिक है और हिन्दी की जननी संस्कृत भाषा है।हिन्दी भाषा को बढ़ावा देने के मकसद से 14 सितम्बर 1949 को हिन्दी को भारत की आधिकारिक भाषा घोषित किया गया था इसके बाद हिन्दी के महत्व को बढ़ाने और इसे हर क्षेत्र में प्रसारित करने के लिए 1953 से प्रत्येक वर्ष देशभर में 14 सितम्बर को हिन्दी दिवस के रूप में मनाया जाता है। हिन्दी हमारे देश में ही नहीं बल्कि संपूर्ण विश्व में सबसे ज्यादा बोली जाने वाली तीसरे नम्बर की मामा है। हिन्दी से ही हमारी पहचान है और उसका प्रतिनिधित्व स्वयं हमारे प्रधानमंत्री के द्वारा किया जा रहा है।

महाविद्यालय के विश्व प्राध्यापक ढाँ.पी.एल.पाटीदार ने अपने विचार व्यक्त करते हुए बताया कि हिन्दी को हमारे देश में राजभाषा के रूप में स्वीकार किया गया है। हम 1968 से प्रयासरत है किन्तु आज तक अधिकारिक रूप से विश्वक स्तर पर हिन्दी भाषा को संयुक्त राष्ट्र से मान्यता नहीं मिल पाई है। हिन्दी हमारी अमूल्य घरोहर है क्योंकि विश्व की यह सर्वाधिक बोली जाने वाली भाषा है। वर्ष 2009 में गूगल ने अपने सर्व इंजन में हिन्दी की शुरूआत की और आज इन्टरनेट पर हम किसी भी भाषा को अपनी भाषा में परिवर्तित कर सकते है। अतः हमारी मातृभाषा हिन्दी का भविष्य उज्जवल है। आजादी के पहले मारत 565 रियासतों में बटा हुआ था और उस समय केवल स्थानीय या मातृभाषा का ही उपयोग होता था लेकिन आजादी के बाद अंग्रेजी भाषा का प्रचलन तेजी से बढा। आपने बताया कि 02 मार्च 1930 में गोरखपुर में आयोजित हिन्दी साहित्य सम्मेलन में श्री गणश शंकरजी विद्यार्थी ने अपने माषण में हिन्दी की पराधिनता के कारण को सविस्तार प्रस्तुत किया। आज भी हमारी मानसिकता यह है कि आजादी के बाद हिन्दी को कमतर मानते है और अंग्रेजी भाषा को सर्वाधिक बढावा देते हैं, परिणामस्वरूप अंग्रेजी स्कूलों का तेजी से विस्तार हो रहा हैं। आज भी उच्च स्तरीय संवैधानिक संस्थाओं एवं न्यायिक संस्थाओं जैसे हाईकोर्ट व सुप्रीम कोर्ट में अंग्रेजी भाषा का ही प्रचलन हैं। जब तक हम हिन्दी माषा को अपने मन मरिताक से सर्वोच्य शिखर पर ले जाने का संकर्ण मही लेगे तब तक हिन्दी माषा को वह स्थान नहीं मिल सकता जिसकी कल्पना की गई है।