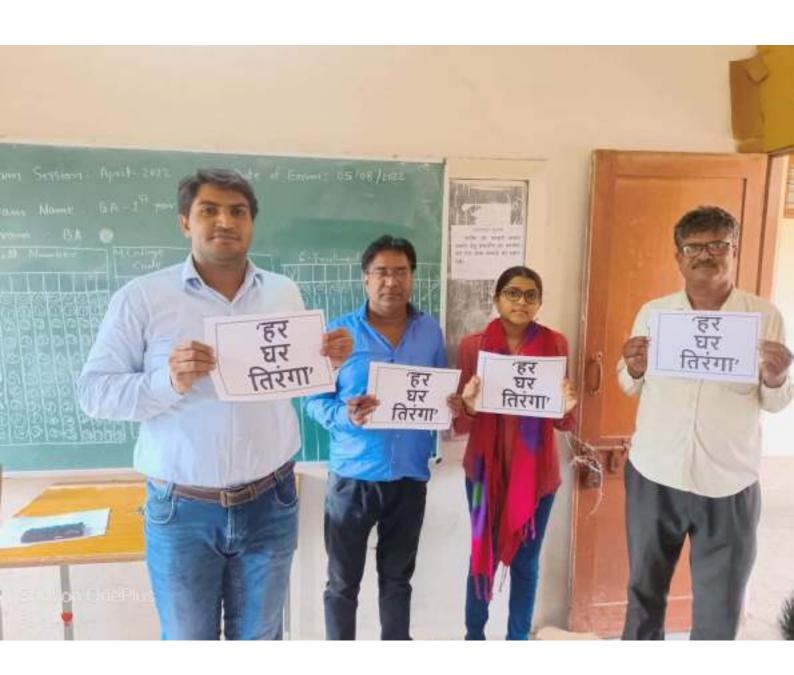

#### प्रेस नोट

दिनांक: 13.08.2022

शासकीय कत्या महाविद्यालय, मंदसौर के प्राचार्य डॉ.पी.एल पाटीदार द्वारा बताया गया कि हर घर तिरंगा अभियान के अन्तर्गत महाविद्ययालय के विभिन्न चरणों में क्रियान्वयन किया गया | प्राचार्य द्वारा छात्राओं एवं महाविद्यालय स्टाफ से आव्हान किया गया वे अपने परिजनों स्वजनों को प्रेरित करे कि वे दिनांक 13 अगस्त से 15 अगस्त तक अपने निवास पर राष्ट्रीय ध्वज तिरंगा फहरायें | छात्राओं की विशेष असेम्बली आयोंजित कर लीफलेट का वितरण किया गया डाँ.बी.बार.नलवाया प्राध्यापक शासकीय स्नातकोत्तर महाविद्यालय, मंदसौर द्वारा तिरंगे की महत्ता पर विशेष व्याख्यान दिया गया | सोशल मीडिया के विभिन्न माध्यम यथा व्हाट्स-एप ग्रुप एवं ई शिक्षा पोर्टल पर पंजियन द्वारा राष्ट्रध्वज की विकास गाथा प्रेषित की गई एवं तिरंगा फहराने हेतु प्रेरित किया गया। हर घर तिरंगा अभियान में अभिभावक सत्र आयोंजित की बैठक में लीफलेट वितरित कियें गए। छात्राओं एवं महविद्यालयं स्टॉफ को राष्ट्रीय ध्वज वितरित किये गए माननीय मुख्यमंत्री द्वारा हर घर तिरंगा अभियान पर आयोंजित वीडियों कानफ्रेसिंग में छात्राओं एवं स्टॉफ द्वारा सहभागिता की गई। इसी कड़ी में छात्राओं हेतु पोस्टर प्रतियोगिता एवं सामान्य ज्ञान प्रतियोगिता आयोजित की गई। पोस्टर प्रतियोगिता में प्रथम बुलबुल जूनवाल एम.ए प्रथम सेम , द्वितीय नम्रता जैन एम.ए प्रथम सेम रही । सामान्य ज्ञान प्रतियोगिता में प्रथम नेहा सानी बी.एस.सी प्रथम वर्ष द्वितीय चेतना प्रजापत बी.एस.सी प्रथम वर्ष एवं तृतीय सपना राठौर बी.एस.सी प्रथम वर्ष रही।