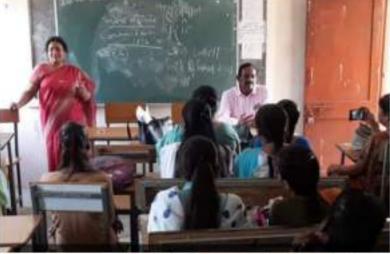

### प्रेसनोट

शासकीय कन्या महाविद्यालय, मंदसौर के प्राचार्य डॉ.सुधीर रायजादा ने जानकारी दी कि दिनांक 05.09.2022 को महाविद्यालय में नियमित छात्राओं एवं पूर्व छात्राओं द्वारा शिक्षक दिवस मनाया गया जिसमें छात्राओं द्वारा महाविद्यालय के समस्त प्राध्यापकों का सम्मान किया गया।

इस अवसर पर महाविद्यालय के प्राचार्य डॉ.सुधीर रायजादा द्वारा छात्राओं के लिए प्रेरक उद्बोधन दिया गया जिसमें उन्होंने बताया कि शिक्षक द्वारा छात्र का भविष्य निर्माण में महत्वपूर्ण योगदान होता है। महाविद्यालय के पूर्व प्राचार्य डॉ.पी.एल.पाटीदार द्वारा शिक्षक दिवस मनाये जाने का संदर्भ बताते हुए डॉ.सर्वपल्लीराधाकृष्णन का जीवन परिचय दिया गया तथा छात्राओं को स्वास्थ्यी हेतु प्रेरित किया। डॉ.शीला आर्य द्वारा जीवन में शिक्षक की भूमिका विषय पर अपने विचार व्यक्त किये।डॉ.राजश्री ठाकुर द्वारा छात्राओं से नियमित कक्षाओं में उपस्थिति बनाये रखने हेतु अनुरोध किया गया।डॉ. अखलाक मन्सूरी ने अपने विद्यार्थी जीवन की स्मृतियाँ साझा की। श्रीमती रजनी यादव द्वारा छात्राओं हेतु ग्रंथालय की अतिरिक्त पुस्तकें उपलब्ध कराने हेतु जानकारी दी गई तथा डॉ.कविता बुन्देला द्वारा छात्राओं को शिक्षक दिवस के उपलक्ष्य में शिक्षक के जीवन में छात्रों की भूमिका विषय पर संबोधित किया गया।