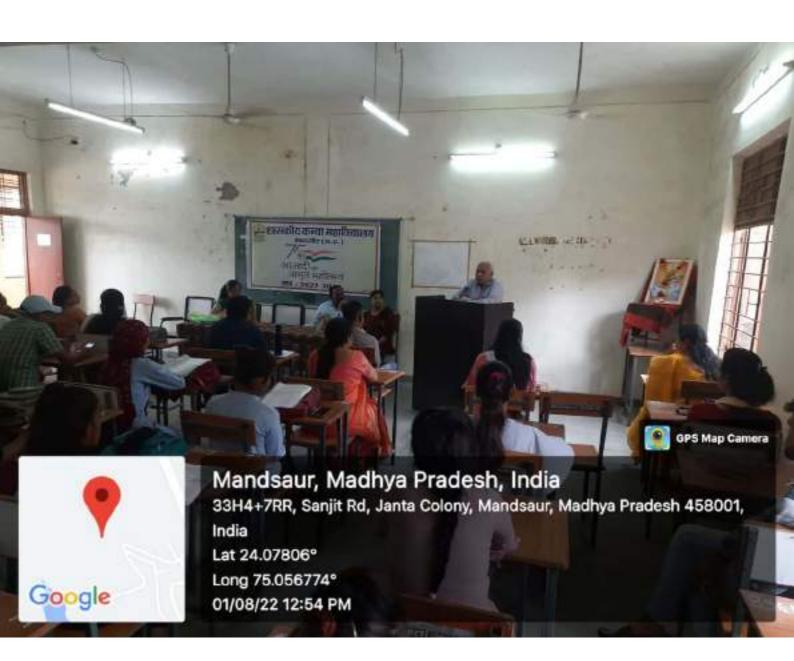

### शासकीय कन्या महाविद्यालय,मंदसौर (म.प्र.) दिनांक-05.08.2022

शासकीय कन्या महाविद्यालय के प्राचार्य डॉ.पी.एल.पाटीदार ने बताया कि शासन के निर्देशानुसार "हर घर तिरंगा" अभियान के अंतर्गत वीडियों कान्फेसिंग के माध्यम से माननीय मुख्यमंत्री द्वारा पूरे प्रदेशवासियों को संबोधित किया गया जिसमें महाविद्यालय के स्टॉफ एवं छात्राओं ने सहभागिता की। माननीय मुख्यमंत्रीजी ने सभी प्रदेशवासियों से आव्हान किया कि सभी जाति, धर्म, पंथ द्वारा घरों में तिरंगा फहराया जाय और कोई घर न छूटें। सभी किसानों द्वारा भी अपने खेतों में बने घरों पर भी तिरंगा फहराया जाय। साथ ही साथ उन्होने यह भी कहा कि समस्त सामाजिक संस्थायें, राजनीतिक संगठन एवं संस्थाओं द्वारा भी सहभागिता की जाय। विद्यार्थियों को आव्हान किया कि वे इस अभियान में उमंग और उत्साह के साथ सहभागी बने।

मुख्यमंत्रीजी द्वारा अपील की है कि यह राष्ट्र के गौरव का विषय है इसलिये प्रत्येक देशवासी अपने स्वयं की मेहनत से कमाई गई राशि से राष्ट्रध्वज खरीदें और इस अभियान में बढचढकर सहभागी बने।

कार्यक्रम का संयोजन डॉ.उमा गगरानी एवं डॉ.अखलाक मन्सूरी द्वारा किया गया।