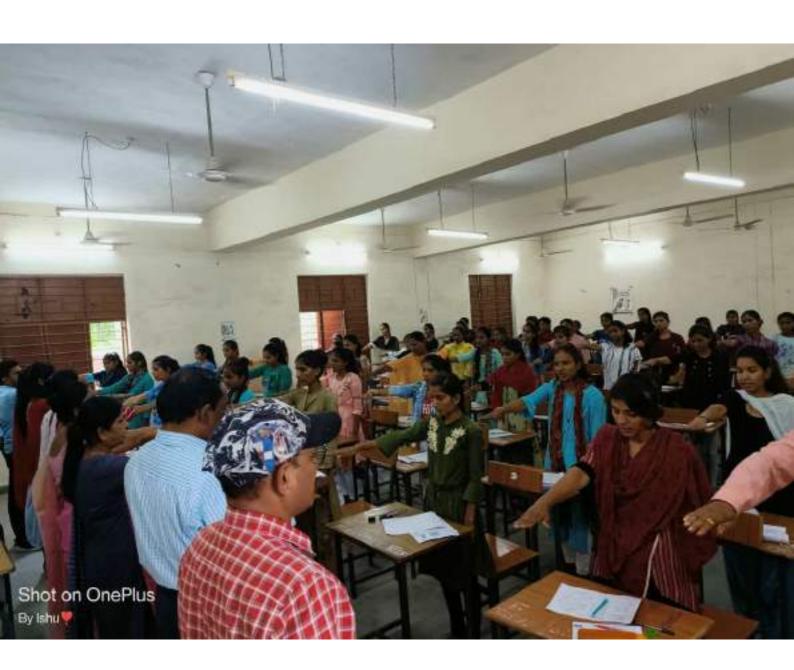

## शासकीय कन्या महाविद्यालय,मंदसौर (म.प्र.) दिनांक-14.09.2022

प्रेसनोट

शासकीय कन्या महाविद्यालय, मंदसीर के प्राचार्य डॉ.सुवीर रायजादा ने जानकारी दी कि आजादी के अमृत महोत्सव के अंतर्गत महाविद्यालय में सामान्य झान प्रतियोगिता का आयोजन किया गया जिसमें छात्राजी ने अमृत महोत्सव के अंतर्गत महाविद्यालय में सामान्य झान प्रतियोगिता का आयोजन किया गया जिसमें छात्राजी ने बहुत ही उत्साहपूर्वक सहमागिता की प्रतियोगिता में प्रथम स्थान संजना प्रजापत, द्वितीय स्थान विशाखा शर्मा तथा तृतीय स्थान सुमन कुंवर ने प्राप्त किया। तत्पश्यात महाविद्यालय में विश्व हिन्दी दिवस के अवसर पर कार्यक्रम का आयोजन किया गया।

प्राचार्य द्वारा सभा को संबोधित करते हुए बताया कि हिन्दी भाषा के समानार्थी शब्द सबसे अधिक है और हिन्दी की जननी संस्कृत भाषा है।हिन्दी भाषा को बढ़ावा देने के मकसद से 14 सितम्बर 1949 को हिन्दी को भारत की आधिकारिक भाषा घोषित किया गया था इसके बाद हिन्दी के महत्व को बढ़ाने और इसे हर क्षेत्र में प्रसारित करने के लिए 1953 से प्रत्येक वर्ष देशभर में 14 सितम्बर को हिन्दी दिवस के रूप में मनाया जाता है। हिन्दी हमारे देश में ही नहीं बल्कि संपूर्ण विश्व में सबसे ज्यादा बोली जाने वाली तीसरे नम्बर की मामा है। हिन्दी से ही हमारी पहचान है और उसका प्रतिनिधित्व स्वयं हमारे प्रधानमंत्री के द्वारा किया जा रहा है।

महाविद्यालय के विश्व प्राध्यापक ढाँ.पी.एल.पाटीदार ने अपने विचार व्यक्त करते हुए बताया कि हिन्दी को हमारे देश में राजभाषा के रूप में स्वीकार किया गया है। हम 1968 से प्रयासरत है किन्तु आज तक अधिकारिक रूप से विश्वक स्तर पर हिन्दी भाषा को संयुक्त राष्ट्र से मान्यता नहीं मिल पाई है। हिन्दी हमारी अमूल्य घरोहर है क्योंकि विश्व की यह सर्वाधिक बोली जाने वाली भाषा है। वर्ष 2009 में गूगल ने अपने सर्व इंजन में हिन्दी की शुरूआत की और आज इन्टरनेट पर हम किसी भी भाषा को अपनी भाषा में परिवर्तित कर सकते है। अतः हमारी मातृभाषा हिन्दी का भविष्य उज्जवल है। आजादी के पहले मारत 565 रियासतों में बटा हुआ था और उस समय केवल स्थानीय या मातृभाषा का ही उपयोग होता था लेकिन आजादी के बाद अंग्रेजी भाषा का प्रचलन तेजी से बढा। आपने बताया कि 02 मार्च 1930 में गोरखपुर में आयोजित हिन्दी साहित्य सम्मेलन में श्री गणश शंकरजी विद्यार्थी ने अपने माषण में हिन्दी की पराधिनता के कारण को सविस्तार प्रस्तुत किया। आज भी हमारी मानसिकता यह है कि आजादी के बाद हिन्दी को कमतर मानते है और अंग्रेजी भाषा को सर्वाधिक बढावा देते हैं, परिणामस्वरूप अंग्रेजी स्कूलों का तेजी से विस्तार हो रहा हैं। आज भी उच्च स्तरीय संवैधानिक संस्थाओं एवं न्यायिक संस्थाओं जैसे हाईकोर्ट व सुप्रीम कोर्ट में अंग्रेजी भाषा का ही प्रचलन हैं। जब तक हम हिन्दी माषा को अपने मन मरिताक से सर्वोच्य शिखर पर ले जाने का संकर्ण मही लेगे तब तक हिन्दी माषा को वह स्थान नहीं मिल सकता जिसकी कल्पना की गई है।