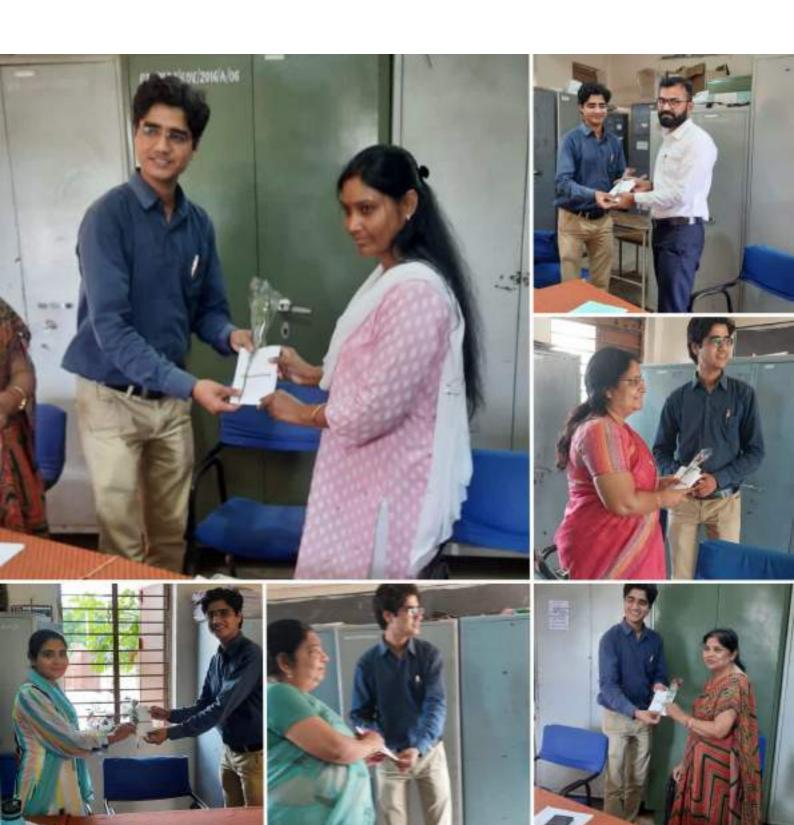

### प्रेसनोट

शासकीय कन्या महाविद्यालय, मंदसौर के प्राचार्य डॉ.सुधीर रायजादा ने जानकारी दी कि दिनांक 05.09.2022 को महाविद्यालय में नियमित छात्राओं एवं पूर्व छात्राओं द्वारा शिक्षक दिवस मनाया गया जिसमें छात्राओं द्वारा महाविद्यालय के समस्त प्राध्यापकों का सम्मान किया गया।

इस अवसर पर महाविद्यालय के प्राचार्य डॉ.सुधीर रायजादा द्वारा छात्राओं के लिए प्रेरक उद्बोधन दिया गया जिसमें उन्होंने बताया कि शिक्षक द्वारा छात्र का भविष्य निर्माण में महत्वपूर्ण योगदान होता है। महाविद्यालय के पूर्व प्राचार्य डॉ.पी.एल.पाटीदार द्वारा शिक्षक दिवस मनाये जाने का संदर्भ बताते हुए डॉ.सर्वपल्लीराधाकृष्णन का जीवन परिचय दिया गया तथा छात्राओं को स्वास्थ्यी हेतु प्रेरित किया। डॉ.शीला आर्य द्वारा जीवन में शिक्षक की भूमिका विषय पर अपने विचार व्यक्त किये।डॉ.राजश्री ठाकुर द्वारा छात्राओं से नियमित कक्षाओं में उपस्थिति बनाये रखने हेतु अनुरोध किया गया।डॉ. अखलाक मन्सूरी ने अपने विद्यार्थी जीवन की स्मृतियाँ साझा की। श्रीमती रजनी यादव द्वारा छात्राओं हेतु ग्रंथालय की अतिरिक्त पुस्तकें उपलब्ध कराने हेतु जानकारी दी गई तथा डॉ.कविता बुन्देला द्वारा छात्राओं को शिक्षक दिवस के उपलक्ष्य में शिक्षक के जीवन में छात्रों की भूमिका विषय पर संबोधित किया गया।