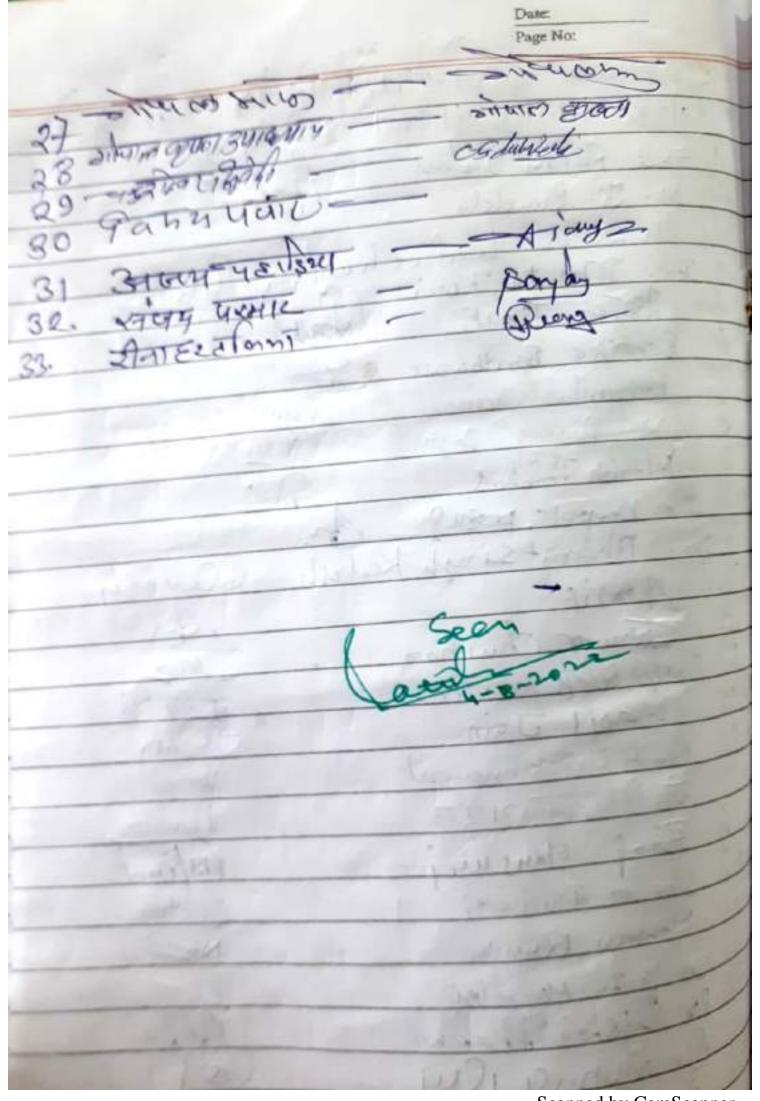

| E.  | अधिकारी का नाम              | RAGINIS       | क्री | कर्मचारी का नाम                | हस्ताक्षर    |
|-----|-----------------------------|---------------|------|--------------------------------|--------------|
| 1   | श्री तमा गगरानी-संयोजक      | 67-           | 25   | श्रीमती चन्द्रकला चीहान सदस्य  | 19/2         |
| 2   | की मनीय पांचाल-सह संयोजक    | 9:2           | 26   | श्री अजय पहाडिया सदस्य         | Aiwas        |
| 3   | वॉक्शजमी ठाकुर-सदस्य        | AH.           | 27   | बी मुर्वाश कोठे सदस्य 🔸        |              |
| 4   | खीठ शीला आर्य-सदस्य         | 600           | 28   | की चन्द्रशेखर द्विवेदी सदस्य   | CSAWNA       |
| 5)  | डॉ.कविता बुन्वेला-सदस्य     | 4             | 29   | श्री गोपाल मारू सदस्य          | - Suon       |
| 6   | श्री कार्तिलाल गुभावत-सदस्य | 9             | 30   | श्री गोपालकृष्ण उपाध्याय सदस्य | Diraie Total |
| 7.  | डॉ.अखलाक मन्सूरी-सदस्य      | Monto         | 31   | श्री विजय कुमार पंवार सदस्य    | Amark -      |
| £   | डॉ.ममता कोरी-सदस्य          | as to         | 32   | श्रीमती रीना हरतलिया सदस्य     | Boons        |
| 9   | सुश्री भौशेन गुरेशी-सवस्य   | Nouns         | - 33 | श्री सालिगराम सवस्य            | 0-4          |
| 10  | डॉ.भारतसिंह कलेश-सदस्य      | Dales         | 34   | श्री आशिय गारू सदस्य           | Archiel      |
| 11  | श्रीमती रजनी यादय-सदस्य     | But           | 35   | रेखा भावसार सदस्य              | and          |
| 12  | डॉ जारिक हुसैन पदान-सदस्य   | ary           | 36   | सुश्री चेतना द्विवेदी सदस्य    | Chetra       |
| 13  | डॉ.जन्जली जैन-सदस्य         | Amel          | 37   | सुन्नी दिपिका राठीष्ट्र सदस्य  | De           |
| 14  | डी.सपना हे-सदस्य            |               | 36   | श्री किरोज भन्सूरी सदस्य       | Merci        |
| 15  | डॉ.प्रीति मुरविया-सदस्य     | My.           | - 39 | भी आदित्य पाटीदार सदस्य        |              |
| 16. | वी दिलीपसिंह कार्दिल सदस्य  | चित्रियां के? | 40   | भी शिवम रागल सदस्य             | 100          |
| 17  | डी रिमता मण्डातीई सदस्य     | and           | 41   | श्री ईश्वर चौहान सदस्य         | - Bros       |
| 18  | जीवनुराग आर्थ सदस्य         | - 9           | 42   | श्री राजय परगार सदस्य          | Sonos        |
| 15  | र्द्ध दीपक परमार सदस्य      | At            |      |                                | 1-1-         |
| 20  | डीमधा अग्रवाल सदस्य ,       | me            |      |                                |              |
| 21  | की कपिस जैन सदस्य           | E mm          |      |                                |              |
| 22  | भी अमित पटेल सदस्य          | DW.           | 1    |                                |              |
| 23: | पुत्री अंजली तिथारी सदस्य   | Anjon         |      |                                |              |
| 36  | पुणी प्रियका जैन सदस्य      | Prain         |      |                                | 2 11417      |

Scanned by CamScanner

Page No: निम्म समिति सादुर्श उपहिंगत दुर 1) Sout Rajni Yadow St. J. Sundela Chandra leada Chout Dr. Mainta Kosci -6 Deepika Bordhwar Briganta Jain 32. Annuy Arg 9 Monish Ponchal 10 Do Drepok posses Dolely 11 Dr. Bharat Singh Kalesh ADVIF 13 Shwer Chuchan 14 Duy Dish Kashif 6 Kanli Lal Kumaugut डो अरबलाक गस्त 8 Firej Manswei \$9 Chetra Dusivedi 20 Nouscen Qurushi 21 Dr. Juity Hendlei Dr Rajelon Thaker 23 Or Depuly Cly 24. Dr Priti Murdia 25. Dr. pour MAYA Agrand 26. 37.341 31312101