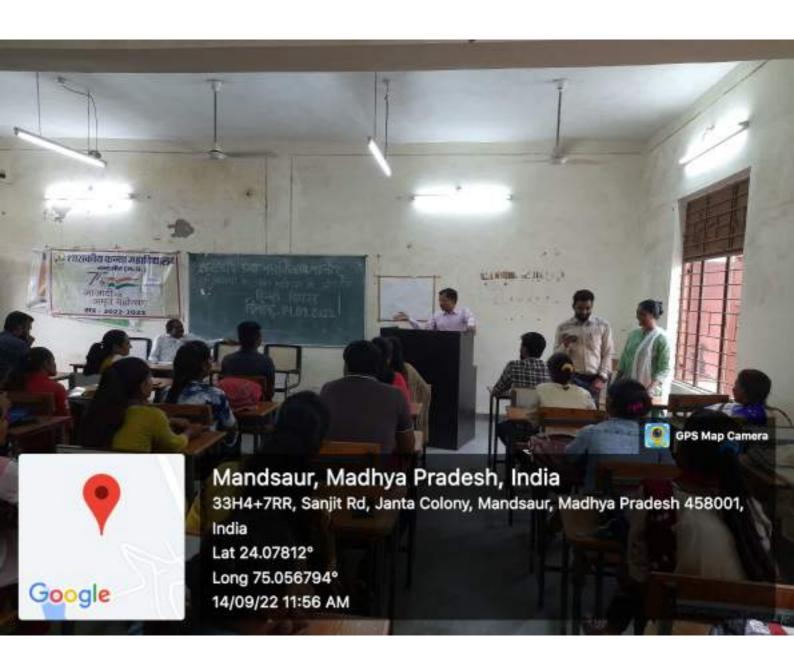

## शासकीय कन्या महाविद्यालय,मंदसौर (म.प्र.) दिनांक-14.09.2022

प्रेसनोट

शासकीय कन्या महाविद्यालय, मंदसीर के प्राचार्य डॉ.सुवीर रायजादा ने जानकारी दी कि आजादी के अमृत महोत्सव के अंतर्गत महाविद्यालय में सामान्य झान प्रतियोगिता का आयोजन किया गया जिसमें छात्राजी ने अमृत महोत्सव के अंतर्गत महाविद्यालय में सामान्य झान प्रतियोगिता का आयोजन किया गया जिसमें छात्राजी ने बहुत ही उत्साहपूर्वक सहमागिता की प्रतियोगिता में प्रथम स्थान संजना प्रजापत, द्वितीय स्थान विशाखा शर्मा तथा तृतीय स्थान सुमन कुंवर ने प्राप्त किया। तत्पश्यात महाविद्यालय में विश्व हिन्दी दिवस के अवसर पर कार्यक्रम का आयोजन किया गया।

प्राचार्य द्वारा सभा को संबोधित करते हुए बताया कि हिन्दी भाषा के समानार्थी शब्द सबसे अधिक है और हिन्दी की जननी संस्कृत भाषा है।हिन्दी भाषा को बढ़ावा देने के मकसद से 14 सितम्बर 1949 को हिन्दी को भारत की आधिकारिक भाषा घोषित किया गया था इसके बाद हिन्दी के महत्व को बढ़ाने और इसे हर क्षेत्र में प्रसारित करने के लिए 1953 से प्रत्येक वर्ष देशभर में 14 सितम्बर को हिन्दी दिवस के रूप में मनाया जाता है। हिन्दी हमारे देश में ही नहीं बल्कि संपूर्ण विश्व में सबसे ज्यादा बोली जाने वाली तीसरे नम्बर की मामा है। हिन्दी से ही हमारी पहचान है और उसका प्रतिनिधित्व स्वयं हमारे प्रधानमंत्री के द्वारा किया जा रहा है।

महाविद्यालय के विश्व प्राध्यापक ढाँ.पी.एल.पाटीदार ने अपने विचार व्यक्त करते हुए बताया कि हिन्दी को हमारे देश में राजभाषा के रूप में स्वीकार किया गया है। हम 1968 से प्रयासरत है किन्तु आज तक अधिकारिक रूप से विश्वक स्तर पर हिन्दी भाषा को संयुक्त राष्ट्र से मान्यता नहीं मिल पाई है। हिन्दी हमारी अमूल्य घरोहर है क्योंकि विश्व की यह सर्वाधिक बोली जाने वाली भाषा है। वर्ष 2009 में गूगल ने अपने सर्व इंजन में हिन्दी की शुरूआत की और आज इन्टरनेट पर हम किसी भी भाषा को अपनी भाषा में परिवर्तित कर सकते है। अतः हमारी मातृभाषा हिन्दी का भविष्य उज्जवल है। आजादी के पहले मारत 565 रियासतों में बटा हुआ था और उस समय केवल स्थानीय या मातृभाषा का ही उपयोग होता था लेकिन आजादी के बाद अंग्रेजी भाषा का प्रचलन तेजी से बढा। आपने बताया कि 02 मार्च 1930 में गोरखपुर में आयोजित हिन्दी साहित्य सम्मेलन में श्री गणश शंकरजी विद्यार्थी ने अपने माषण में हिन्दी की पराधिनता के कारण को सविस्तार प्रस्तुत किया। आज भी हमारी मानसिकता यह है कि आजादी के बाद हिन्दी को कमतर मानते है और अंग्रेजी भाषा को सर्वाधिक बढावा देते हैं, परिणामस्वरूप अंग्रेजी स्कूलों का तेजी से विस्तार हो रहा हैं। आज भी उच्च स्तरीय संवैधानिक संस्थाओं एवं न्यायिक संस्थाओं जैसे हाईकोर्ट व सुप्रीम कोर्ट में अंग्रेजी भाषा का ही प्रचलन हैं। जब तक हम हिन्दी माषा को अपने मन मरिताक से सर्वोच्य शिखर पर ले जाने का संकर्ण मही लेगे तब तक हिन्दी माषा को वह स्थान नहीं मिल सकता जिसकी कल्पना की गई है।