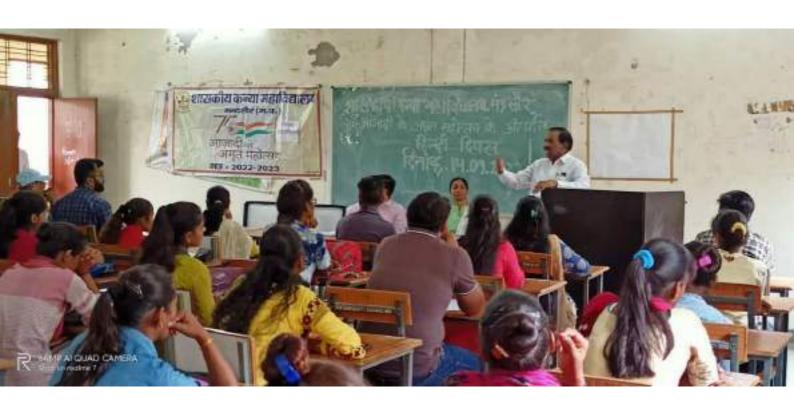

## शासकीय कन्या महाविद्यालय,मंदसौर (म.प्र.) दिनांक-14.09.2022

प्रेसनोट

शासकीय कन्या महाविद्यालय, मंदसीर के प्राचार्य डॉ.सुवीर रायजादा ने जानकारी दी कि आजादी के अमृत महोत्सव के अंतर्गत महाविद्यालय में सामान्य झान प्रतियोगिता का आयोजन किया गया जिसमें छात्राजी ने अमृत महोत्सव के अंतर्गत महाविद्यालय में सामान्य झान प्रतियोगिता का आयोजन किया गया जिसमें छात्राजी ने बहुत ही उत्साहपूर्वक सहमागिता की प्रतियोगिता में प्रथम स्थान संजना प्रजापत, द्वितीय स्थान विशाखा शर्मा तथा तृतीय स्थान सुमन कुंवर ने प्राप्त किया। तत्पश्यात महाविद्यालय में विश्व हिन्दी दिवस के अवसर पर कार्यक्रम का आयोजन किया गया।

प्राचार्य द्वारा सभा को संबोधित करते हुए बताया कि हिन्दी भाषा के समानार्थी शब्द सबसे अधिक है और हिन्दी की जननी संस्कृत भाषा है।हिन्दी भाषा को बढ़ावा देने के मकसद से 14 सितम्बर 1949 को हिन्दी को भारत की आधिकारिक भाषा घोषित किया गया था इसके बाद हिन्दी के महत्व को बढ़ाने और इसे हर क्षेत्र में प्रसारित करने के लिए 1953 से प्रत्येक वर्ष देशभर में 14 सितम्बर को हिन्दी दिवस के रूप में मनाया जाता है। हिन्दी हमारे देश में ही नहीं बल्कि संपूर्ण विश्व में सबसे ज्यादा बोली जाने वाली तीसरे नम्बर की मामा है। हिन्दी से ही हमारी पहचान है और उसका प्रतिनिधित्व स्वयं हमारे प्रधानमंत्री के द्वारा किया जा रहा है।

महाविद्यालय के विश्व प्राध्यापक ढाँ.पी.एल.पाटीदार ने अपने विचार व्यक्त करते हुए बताया कि हिन्दी को हमारे देश में राजभाषा के रूप में स्वीकार किया गया है। हम 1968 से प्रयासरत है किन्तु आज तक अधिकारिक रूप से विश्वक स्तर पर हिन्दी भाषा को संयुक्त राष्ट्र से मान्यता नहीं मिल पाई है। हिन्दी हमारी अमूल्य घरोहर है क्योंकि विश्व की यह सर्वाधिक बोली जाने वाली भाषा है। वर्ष 2009 में गूगल ने अपने सर्व इंजन में हिन्दी की शुरूआत की और आज इन्टरनेट पर हम किसी भी भाषा को अपनी भाषा में परिवर्तित कर सकते है। अतः हमारी मातृभाषा हिन्दी का भविष्य उज्जवल है। आजादी के पहले मारत 565 रियासतों में बटा हुआ था और उस समय केवल स्थानीय या मातृभाषा का ही उपयोग होता था लेकिन आजादी के बाद अंग्रेजी भाषा का प्रचलन तेजी से बढा। आपने बताया कि 02 मार्च 1930 में गोरखपुर में आयोजित हिन्दी साहित्य सम्मेलन में श्री गणश शंकरजी विद्यार्थी ने अपने माषण में हिन्दी की पराधिनता के कारण को सविस्तार प्रस्तुत किया। आज भी हमारी मानसिकता यह है कि आजादी के बाद हिन्दी को कमतर मानते है और अंग्रेजी भाषा को सर्वाधिक बढावा देते हैं, परिणामस्वरूप अंग्रेजी स्कूलों का तेजी से विस्तार हो रहा हैं। आज भी उच्च स्तरीय संवैधानिक संस्थाओं एवं न्यायिक संस्थाओं जैसे हाईकोर्ट व सुप्रीम कोर्ट में अंग्रेजी भाषा का ही प्रचलन हैं। जब तक हम हिन्दी माषा को अपने मन मरिताक से सर्वोच्य शिखर पर ले जाने का संकर्ण मही लेगे तब तक हिन्दी माषा को वह स्थान नहीं मिल सकता जिसकी कल्पना की गई है।