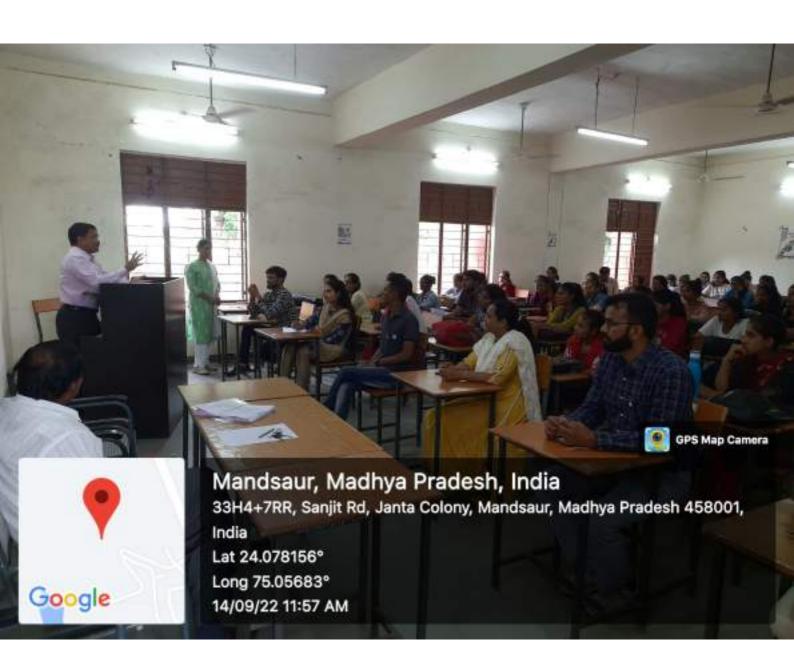

## शासकीय कन्या महाविद्यालय,मंदसौर (म.प्र.) दिनांक-14.09.2022

प्रेसनोट

शासकीय कन्या महाविद्यालय, मंदसीर के प्राचार्य डॉ.सुवीर रायजादा ने जानकारी दी कि आजादी के अमृत महोत्सव के अंतर्गत महाविद्यालय में सामान्य झान प्रतियोगिता का आयोजन किया गया जिसमें छात्राजी ने अमृत महोत्सव के अंतर्गत महाविद्यालय में सामान्य झान प्रतियोगिता का आयोजन किया गया जिसमें छात्राजी ने बहुत ही उत्साहपूर्वक सहमागिता की प्रतियोगिता में प्रथम स्थान संजना प्रजापत, द्वितीय स्थान विशाखा शर्मा तथा तृतीय स्थान सुमन कुंवर ने प्राप्त किया। तत्पश्यात महाविद्यालय में विश्व हिन्दी दिवस के अवसर पर कार्यक्रम का आयोजन किया गया।

प्राचार्य द्वारा सभा को संबोधित करते हुए बताया कि हिन्दी भाषा के समानार्थी शब्द सबसे अधिक है और हिन्दी की जननी संस्कृत भाषा है।हिन्दी भाषा को बढ़ावा देने के मकसद से 14 सितम्बर 1949 को हिन्दी को भारत की आधिकारिक भाषा घोषित किया गया था इसके बाद हिन्दी के महत्व को बढ़ाने और इसे हर क्षेत्र में प्रसारित करने के लिए 1953 से प्रत्येक वर्ष देशभर में 14 सितम्बर को हिन्दी दिवस के रूप में मनाया जाता है। हिन्दी हमारे देश में ही नहीं बल्कि संपूर्ण विश्व में सबसे ज्यादा बोली जाने वाली तीसरे नम्बर की मामा है। हिन्दी से ही हमारी पहचान है और उसका प्रतिनिधित्व स्वयं हमारे प्रधानमंत्री के द्वारा किया जा रहा है।

महाविद्यालय के विश्व प्राध्यापक ढाँ.पी.एल.पाटीदार ने अपने विचार व्यक्त करते हुए बताया कि हिन्दी को हमारे देश में राजभाषा के रूप में स्वीकार किया गया है। हम 1968 से प्रयासरत है किन्तु आज तक अधिकारिक रूप से विश्वक स्तर पर हिन्दी भाषा को संयुक्त राष्ट्र से मान्यता नहीं मिल पाई है। हिन्दी हमारी अमूल्य घरोहर है क्योंकि विश्व की यह सर्वाधिक बोली जाने वाली भाषा है। वर्ष 2009 में गूगल ने अपने सर्व इंजन में हिन्दी की शुरूआत की और आज इन्टरनेट पर हम किसी भी भाषा को अपनी भाषा में परिवर्तित कर सकते है। अतः हमारी मातृभाषा हिन्दी का भविष्य उज्जवल है। आजादी के पहले मारत 565 रियासतों में बटा हुआ था और उस समय केवल स्थानीय या मातृभाषा का ही उपयोग होता था लेकिन आजादी के बाद अंग्रेजी भाषा का प्रचलन तेजी से बढा। आपने बताया कि 02 मार्च 1930 में गोरखपुर में आयोजित हिन्दी साहित्य सम्मेलन में श्री गणश शंकरजी विद्यार्थी ने अपने माषण में हिन्दी की पराधिनता के कारण को सविस्तार प्रस्तुत किया। आज भी हमारी मानसिकता यह है कि आजादी के बाद हिन्दी को कमतर मानते है और अंग्रेजी भाषा को सर्वाधिक बढावा देते हैं, परिणामस्वरूप अंग्रेजी स्कूलों का तेजी से विस्तार हो रहा हैं। आज भी उच्च स्तरीय संवैधानिक संस्थाओं एवं न्यायिक संस्थाओं जैसे हाईकोर्ट व सुप्रीम कोर्ट में अंग्रेजी भाषा का ही प्रचलन हैं। जब तक हम हिन्दी माषा को अपने मन मरिताक से सर्वोच्य शिखर पर ले जाने का संकर्ण मही लेगे तब तक हिन्दी माषा को वह स्थान नहीं मिल सकता जिसकी कल्पना की गई है।