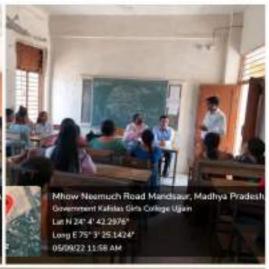

### प्रेसनोट

शासकीय कन्या महाविद्यालय, मंदसौर के प्राचार्य डॉ.सुधीर रायजादा ने जानकारी दी कि दिनांक 05.09.2022 को महाविद्यालय में नियमित छात्राओं एवं पूर्व छात्राओं द्वारा शिक्षक दिवस मनाया गया जिसमें छात्राओं द्वारा महाविद्यालय के समस्त प्राध्यापकों का सम्मान किया गया।

इस अवसर पर महाविद्यालय के प्राचार्य डॉ.सुधीर रायजादा द्वारा छात्राओं के लिए प्रेरक उद्बोधन दिया गया जिसमें उन्होंने बताया कि शिक्षक द्वारा छात्र का भविष्य निर्माण में महत्वपूर्ण योगदान होता है। महाविद्यालय के पूर्व प्राचार्य डॉ.पी.एल.पाटीदार द्वारा शिक्षक दिवस मनाये जाने का संदर्भ बताते हुए डॉ.सर्वपल्लीराधाकृष्णन का जीवन परिचय दिया गया तथा छात्राओं को स्वास्थ्यी हेतु प्रेरित किया। डॉ.शीला आर्य द्वारा जीवन में शिक्षक की भूमिका विषय पर अपने विचार व्यक्त किये।डॉ.राजश्री ठाकुर द्वारा छात्राओं से नियमित कक्षाओं में उपस्थिति बनाये रखने हेतु अनुरोध किया गया।डॉ. अखलाक मन्सूरी ने अपने विद्यार्थी जीवन की स्मृतियाँ साझा की। श्रीमती रजनी यादव द्वारा छात्राओं हेतु ग्रंथालय की अतिरिक्त पुस्तकें उपलब्ध कराने हेतु जानकारी दी गई तथा डॉ.कविता बुन्देला द्वारा छात्राओं को शिक्षक दिवस के उपलक्ष्य में शिक्षक के जीवन में छात्रों की भूमिका विषय पर संबोधित किया गया।

Mhow Neemuch Road Mandsaur, Madhya Pradesh Government Kahsias Girls Corlege Ugan Lur N 24" 4" 42 2976" Long E 75" 3" 25 1424" 05/09/22 11:58 AM

33H4+7RR, Sanjit Rd, Janta Colony,

इदौर, मनलवार ०६ सितंबर, २०२२