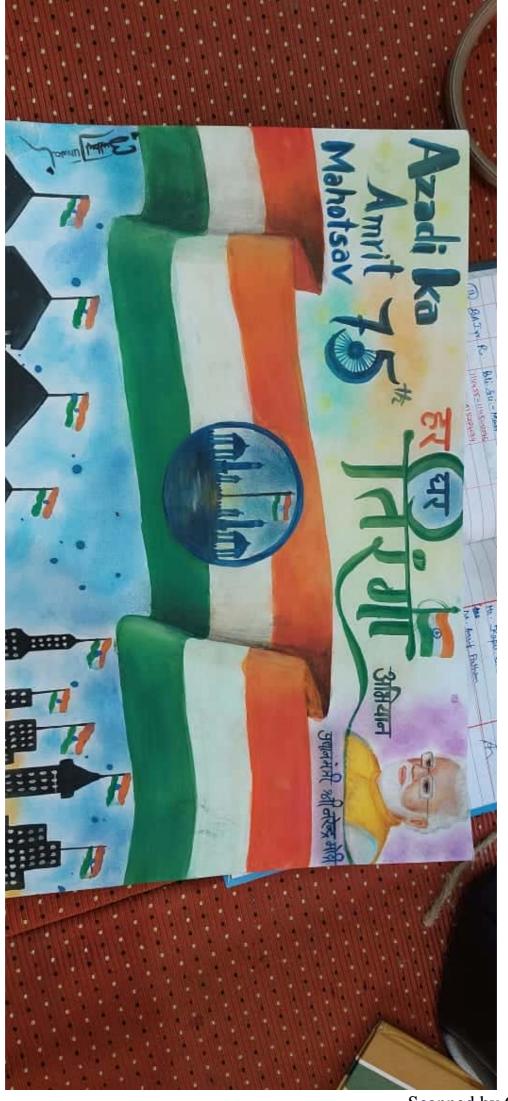

#### प्रेस नोट

दिनांक: 13.08.2022

शासकीय कत्या महाविद्यालय, मंदसौर के प्राचार्य डॉ.पी.एल पाटीदार द्वारा बताया गया कि हर घर तिरंगा अभियान के अन्तर्गत महाविद्ययालय के विभिन्न चरणों में क्रियान्वयन किया गया | प्राचार्य द्वारा छात्राओं एवं महाविद्यालय स्टाफ से आव्हान किया गया वे अपने परिजनों स्वजनों को प्रेरित करे कि वे दिनांक 13 अगस्त से 15 अगस्त तक अपने निवास पर राष्ट्रीय ध्वज तिरंगा फहरायें | छात्राओं की विशेष असेम्बली आयोंजित कर लीफलेट का वितरण किया गया डाँ.बी.बार.नलवाया प्राध्यापक शासकीय स्नातकोत्तर महाविद्यालय, मंदसौर द्वारा तिरंगे की महत्ता पर विशेष व्याख्यान दिया गया | सोशल मीडिया के विभिन्न माध्यम यथा व्हाट्स-एप ग्रुप एवं ई शिक्षा पोर्टल पर पंजियन द्वारा राष्ट्रध्वज की विकास गाथा प्रेषित की गई एवं तिरंगा फहराने हेतु प्रेरित किया गया। हर घर तिरंगा अभियान में अभिभावक सत्र आयोंजित की बैठक में लीफलेट वितरित कियें गए। छात्राओं एवं महविद्यालयं स्टॉफ को राष्ट्रीय ध्वज वितरित किये गए माननीय मुख्यमंत्री द्वारा हर घर तिरंगा अभियान पर आयोंजित वीडियों कानफ्रेसिंग में छात्राओं एवं स्टॉफ द्वारा सहभागिता की गई। इसी कड़ी में छात्राओं हेतु पोस्टर प्रतियोगिता एवं सामान्य ज्ञान प्रतियोगिता आयोजित की गई। पोस्टर प्रतियोगिता में प्रथम बुलबुल जूनवाल एम.ए प्रथम सेम , द्वितीय नम्रता जैन एम.ए प्रथम सेम रही । सामान्य ज्ञान प्रतियोगिता में प्रथम नेहा सानी बी.एस.सी प्रथम वर्ष द्वितीय चेतना प्रजापत बी.एस.सी प्रथम वर्ष एवं तृतीय सपना राठौर बी.एस.सी प्रथम वर्ष रही।